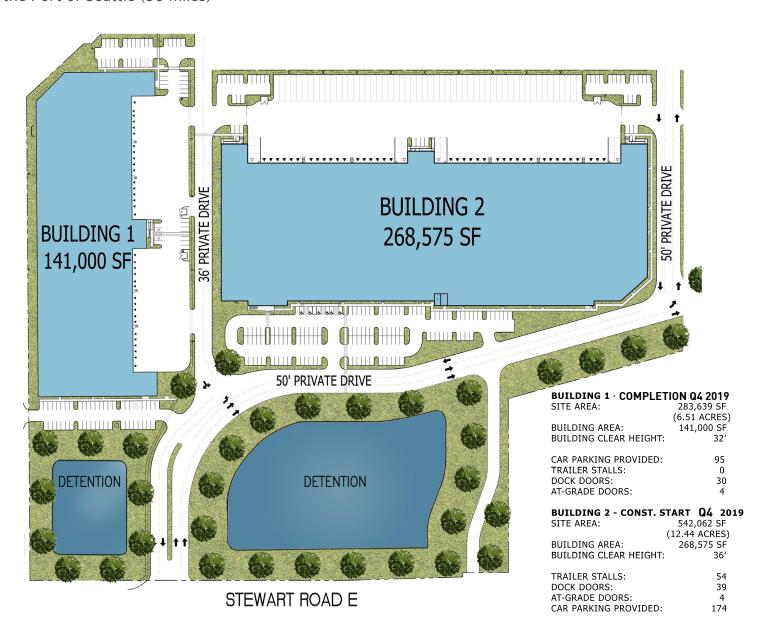

## **DEVELOPMENT PROFILE**

| LOT AREA            | ±100 acres                                                               |
|---------------------|--------------------------------------------------------------------------|
| BUILDING SIZE RANGE | 141,000 SF to 1,134,000 SF                                               |
| DEMISABLE TO        | 35,000 SF and up                                                         |
| OFFICE AREA         | Built to suit                                                            |
| CLEAR HEIGHT        | 32 to 36 feet                                                            |
| TRUCK COURT         | 135 feet to 220 feet                                                     |
| TRAILER PARKING     | Available                                                                |
| ACCESS              | Signalized at 8th Street E with secondary Auto only access               |
| CONSTRUCTION TIMING | Commenced 2019                                                           |
| SPRINKLER           | ESFR                                                                     |
| CORPORATE NEIGHBORS | Amazon, Keurig, Costco, Helly<br>Hansen, Office Depot, Swift<br>Trucking |