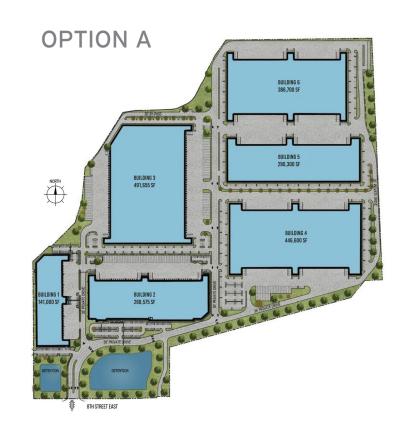

## **DEVELOPMENT PROFILE**

| LOT AREA            | ±100 acres                                                               |
|---------------------|--------------------------------------------------------------------------|
| BUILDING SIZE RANGE | 141,000 SF to 1,134,000 SF                                               |
| DEMISABLE TO        | 35,000 SF and up                                                         |
| OFFICE AREA         | Built to suit                                                            |
| CLEAR HEIGHT        | 32 to 36 feet                                                            |
| TRUCK COURT         | 135 feet to 220 feet                                                     |
| TRAILER PARKING     | Available                                                                |
| ACCESS              | Signalized at 8th Street E with secondary Auto only access               |
| CONSTRUCTION TIMING | Commenced 2019                                                           |
| SPRINKLER           | ESFR                                                                     |
| CORPORATE NEIGHBORS | Amazon, Keurig, Costco, Helly<br>Hansen, Office Depot, Swift<br>Trucking |