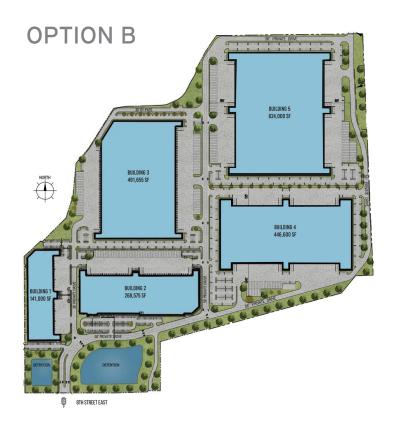

## **DEVELOPMENT PROFILE**

| LOT AREA            | ±100 acres                                                               |
|---------------------|--------------------------------------------------------------------------|
| BUILDING SIZE RANGE | 141,000 SF to 1,134,000 SF                                               |
| DEMISABLE TO        | 35,000 SF and up                                                         |
| OFFICE AREA         | Built to suit                                                            |
| CLEAR HEIGHT        | 32 to 36 feet                                                            |
| TRUCK COURT         | 135 feet to 220 feet                                                     |
| TRAILER PARKING     | Available                                                                |
| ACCESS              | Signalized at 8th Street E with secondary Auto only access               |
| CONSTRUCTION TIMING | Commenced 2019                                                           |
| SPRINKLER           | ESFR                                                                     |
| CORPORATE NEIGHBORS | Amazon, Keurig, Costco, Helly<br>Hansen, Office Depot, Swift<br>Trucking |