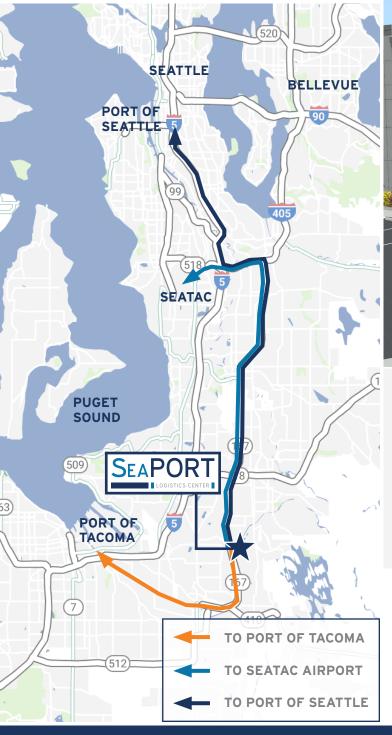

### **PROJECT HIGHLIGHTS**

- Class A+ industrial development
- 32'-36' clear height and ESFR sprinklers
- Single loaded and double loaded buildings
- Trailer parking available
- Ability to secure premises
- Excellent access to SR-167 and I-5
- Easy access to the Port of Tacoma (15 miles) and the Port of Seattle (30 miles)