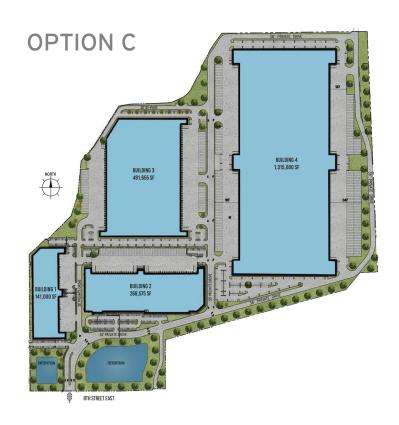

## **DEVELOPMENT PROFILE**

| LOT AREA            | ±100 acres                                                               |
|---------------------|--------------------------------------------------------------------------|
| BUILDING SIZE RANGE | 141,000 SF to 1,134,000 SF                                               |
| DEMISABLE TO        | 35,000 SF and up                                                         |
| OFFICE AREA         | Built to suit                                                            |
| CLEAR HEIGHT        | 32 to 36 feet                                                            |
| TRUCK COURT         | 135 feet to 220 feet                                                     |
| TRAILER PARKING     | Available                                                                |
| ACCESS              | Signalized at 8th Street E with secondary Auto only access               |
| CONSTRUCTION TIMING | Commenced 2019                                                           |
| SPRINKLER           | ESFR                                                                     |
| CORPORATE NEIGHBORS | Amazon, Keurig, Costco, Helly<br>Hansen, Office Depot, Swift<br>Trucking |