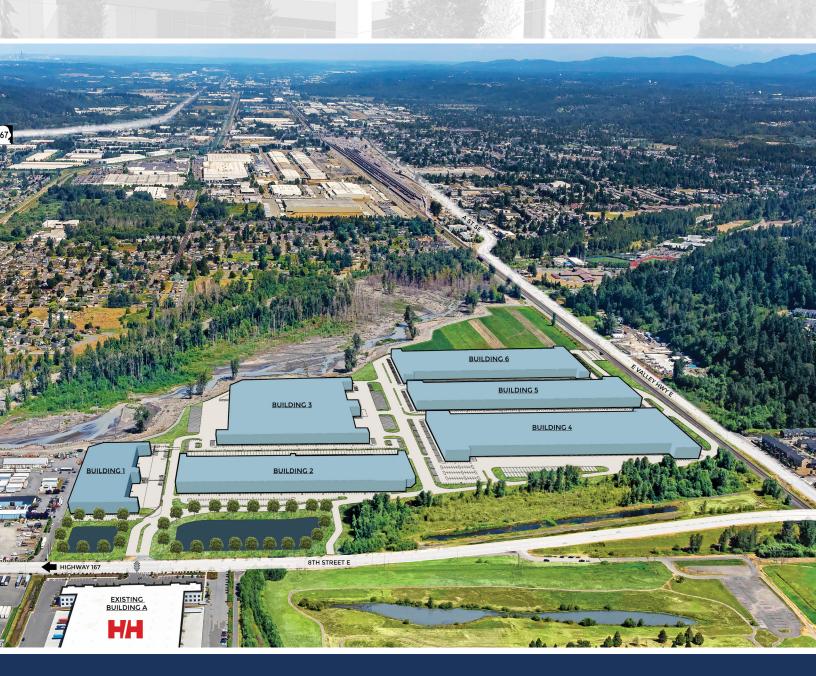

## **DEVELOPMENT PROFILE**

| LOT AREA            | ±100 acres                                                               |
|---------------------|--------------------------------------------------------------------------|
| BUILDING SIZE RANGE | 141,000 SF to 1,134,000 SF                                               |
| DEMISABLE TO        | 35,000 SF and up                                                         |
| OFFICE AREA         | Built to suit                                                            |
| CLEAR HEIGHT        | 32 to 36 feet                                                            |
| TRUCK COURT         | 135 feet to 220 feet                                                     |
| TRAILER PARKING     | Available                                                                |
| ACCESS              | Signalized at 8th Street E with secondary Auto only access               |
| CONSTRUCTION TIMING | Commenced 2019                                                           |
| SPRINKLER           | ESFR                                                                     |
| CORPORATE NEIGHBORS | Amazon, Keurig, Costco, Helly<br>Hansen, Office Depot, Swift<br>Trucking |