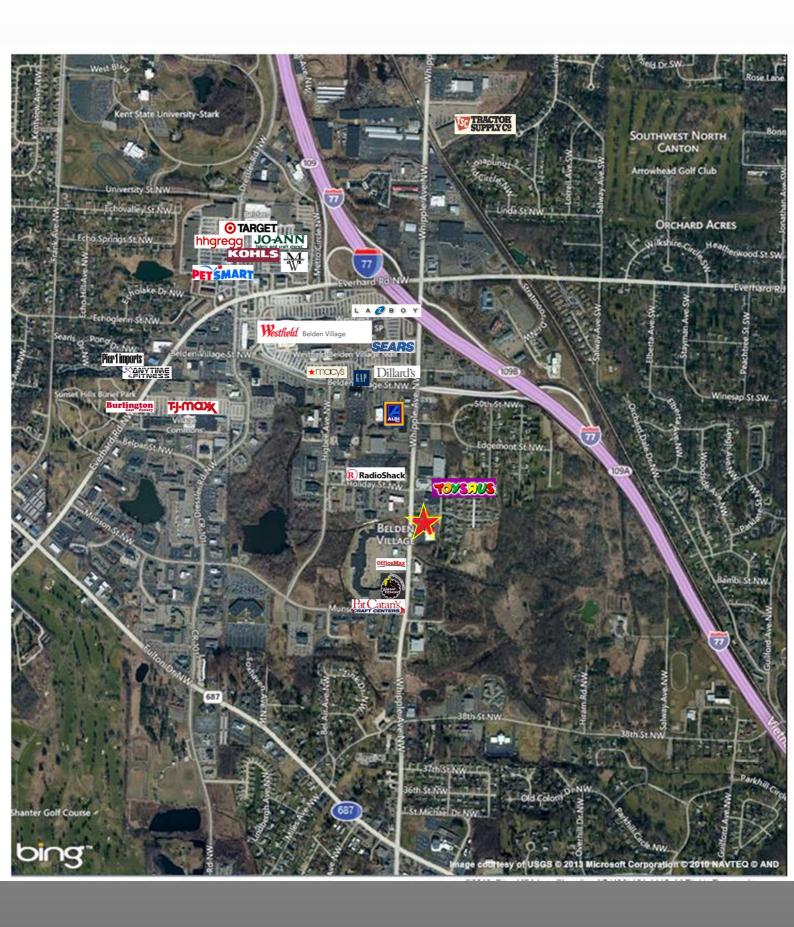

## 4530 Whipple Avenue Canton, Ohio

**COME JOIN Party Place** 

5,000 S.F. Now Available

- **•JOIN THE PARTY PLACE IN BELDEN** VILLAGE!
- PRIME LOCATION NEAR Belden Village Mall, I-77, Target, Kohl's, Toys R Us, Pat Catan's and others.

## Traffic Count:

Whipple Ave & Fulton Rd: 38,020 Whipple Ave & Munson St: 31,570

(Average 24-Hour Traffic Volume)

Contact: Mike Herzfeld mherzfeld@reisenfeld.com

Reisenfeld & Company 659 Green Rd. Suite 217 Beachwood, Ohio (216) 765-8080 ext. 232