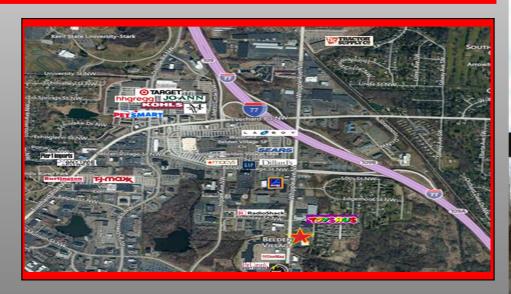

## 4530 Whipple Avenue Canton, Ohio

**COME JOIN Party Place** 

5,000 S.F. Now Available

- **•JOIN THE PARTY PLACE IN BELDEN** VILLAGE!
- PRIME LOCATION NEAR Belden Village Mall, I-77, Target, Kohl's, Toys R Us, Pat Catan's and others.

## Traffic Count:

Whipple Ave & Fulton Rd: 38,020 Whipple Ave & Munson St: 31,570

(Average 24-Hour Traffic Volume)

Contact: Mike Herzfeld mherzfeld@reisenfeld.com

Reisenfeld & Company 659 Green Rd. Suite 217 Beachwood, Ohio (216) 765-8080 ext. 232