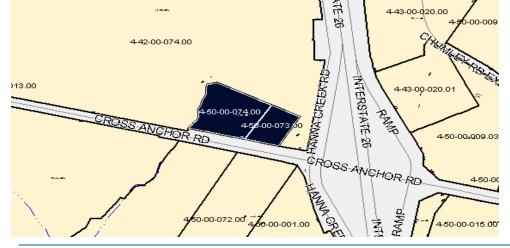

## **AVAILABLE**

3755 & 3775 Cross Anchor Highway

Enoree, SC

Site Analysis

Commercial Sales

Development

- 5± acres located at Cross Anchor Hwy.
   and I-26
- Visibility from I-26
- Over 20,000 cars per day on I-26
- Spartanburg County TM # 4-50-00-073.00 & 4-50-00-074.00
- Easy access at Interstate
- Former video arcade facility
- Building not inhabitable