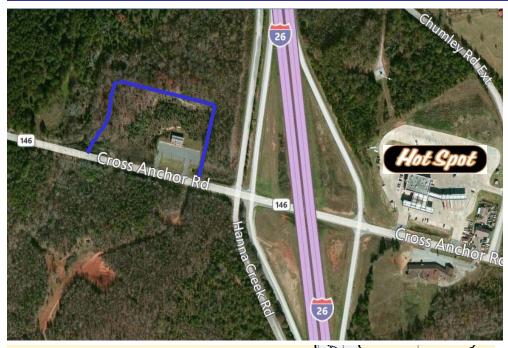

## **AVAILABLE**

3755 & 3775 Cross Anchor Highway

Enoree, SC

Site Analysis

Commercial Sales

Development

- 5± acres located at Cross Anchor Hwy.
   and I-26
- Visibility from I-26
- Over 20,000 cars per day on I-26
- Spartanburg County TM # 4-50-00-073.00 & 4-50-00-074.00
- Easy access at Interstate
- Former video arcade facility
- Building not inhabitable