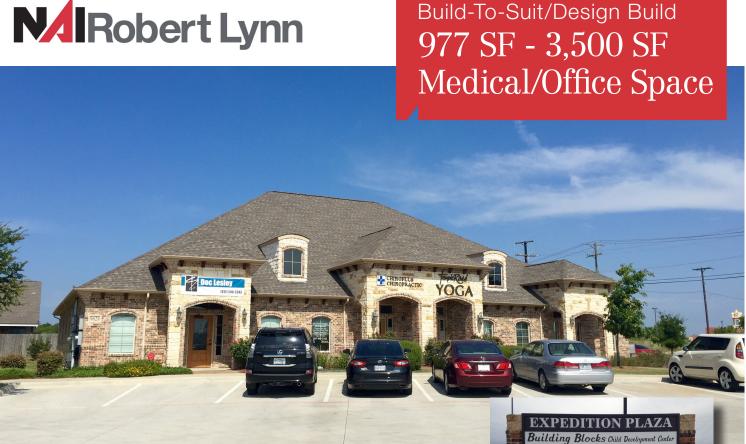

# **Expedition Plaza** 9608-9660 Bartlett Circle

Fort Worth, Texas 76108

| 9608 - Lot 2     | 977 SF (Shell)           |
|------------------|--------------------------|
| 9628 - Suite 360 | 1,800 SF (Move-In Ready) |
| 9644 - Lot 6     | 3,500 SF (B-T-S)         |
| 9652 - Lot 7     | 3,500 SF, (B-T-S)        |
|                  |                          |

### **Property Features**

- New High-End Office Park Development
- Well Suited For Both Traditional & Medical Office Use

CHIROPLUS CHIROPRACTIC

- Both Building & Monument Signage Avaiable
- 5:1000 Parking
- Existing Daycare in Cul de Sac
- Prime Location Minutes From Downtown Fort Worth
- \$17.00/SF NNN. NNN=\$7.10/SF

### Rob Kearney

817 872 3912 rkearney@robertlynn.com

Build-To-Suit/Design Build 977 SF - 3,500 SF Medical/Office Space