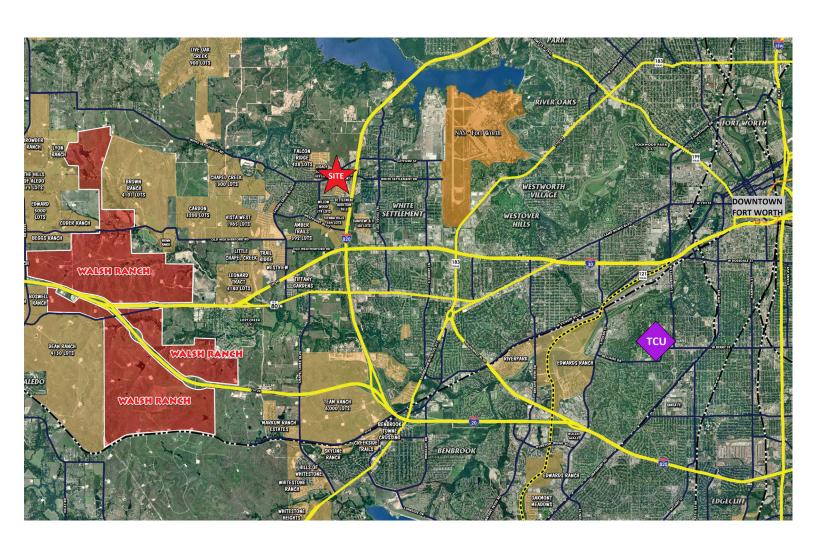

### **Property Features**

- New High-End Office Park Development
- Well Suited For Both Traditional & Medical Office Use

CHIROPLUS CHIROPRACTIC

- Both Building & Monument Signage Avaiable
- 5:1000 Parking
- Existing Daycare in Cul de Sac
- Prime Location Minutes From Downtown Fort Worth
- \$17.00/SF NNN. NNN=\$7.10/SF