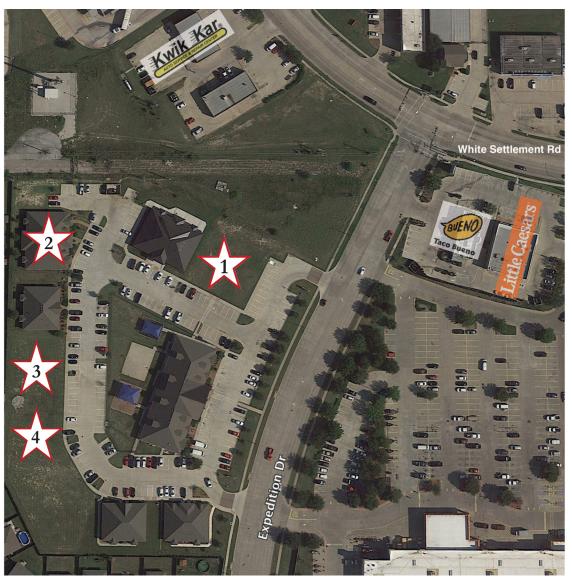

#### 1. 9608 Bartlett Circle

- 977 SF Available
- · Shell Space

#### 2. 9628 Bartlett Circle

- · Suite 360: 1,800 SF
- · Move-In Ready

#### 3. 9644 Bartlett Circle

- 3,500 SF Avail. BTS
- Divisible to 1,250 SF

#### 4. 9652 Bartlett Circle

- 3,500 SF Avail. BTS
- Divisible to 1,250 SF

Build-To-Suit/Design Build 977 SF - 3,500 SF Medical/Office Space