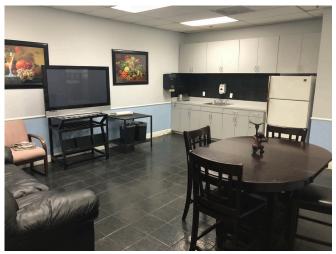

### **FEATURES:**

- ±42,696 SF on 1.65 Acres of Land
- ±11,424 sf of "Turn-Key" HVAC Office (2-Story), fully furnished with premium quality furniture, cubicles and storage
- 24' Minimum Clear Height
- Three (3) Dock High Doors (w/ Levelers)
- Two (2) Grade Level Doors
- 2,000 Amps, 277/480 Volt Power (Verify)
- .45/3,000 Sprinkler System
- T-8 Warehouse Lighting (w/ Motion Sensors)
- Fiber optic cable equipped
- · Large fully secured yard
- Distributed power throughout warehouse
- Located in the IE West, fronting Philadelphia St, less than 1 mi to CA-60 and close to the I-15 & I-10