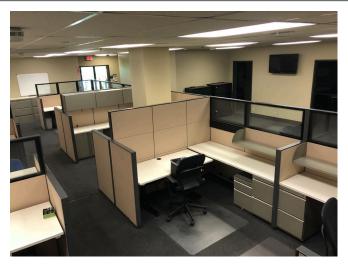

### **FEATURES:**

- ±42,696 SF on 1.65 Acres of Land
- ±11,424 sf of "Turn-Key" HVAC Office (2-Story), fully furnished with premium quality furniture, cubicles and storage
- 24' Minimum Clear Height
- Three (3) Dock High Doors (w/ Levelers)
- Two (2) Grade Level Doors
- 2,000 Amps, 277/480 Volt Power (Verify)
- .45/3,000 Sprinkler System
- T-8 Warehouse Lighting (w/ Motion Sensors)
- Fiber optic cable equipped
- · Large fully secured yard
- Distributed power throughout warehouse
- Located in the IE West, fronting Philadelphia St, less than 1 mi to CA-60 and close to the I-15 & I-10