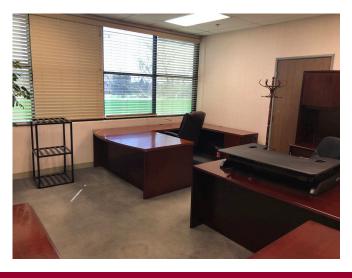

### **FEATURES:**

- ±42,696 SF on 1.65 Acres of Land
- ±11,424 sf of "Turn-Key" HVAC Office (2-Story), fully furnished with premium quality furniture, cubicles and storage
- 24' Minimum Clear Height
- Three (3) Dock High Doors (w/ Levelers)
- Two (2) Grade Level Doors
- 2,000 Amps, 277/480 Volt Power (Verify)
- .45/3,000 Sprinkler System
- T-8 Warehouse Lighting (w/ Motion Sensors)
- Fiber optic cable equipped
- · Large fully secured yard
- Distributed power throughout warehouse
- Located in the IE West, fronting Philadelphia St, less than 1 mi to CA-60 and close to the I-15 & I-10