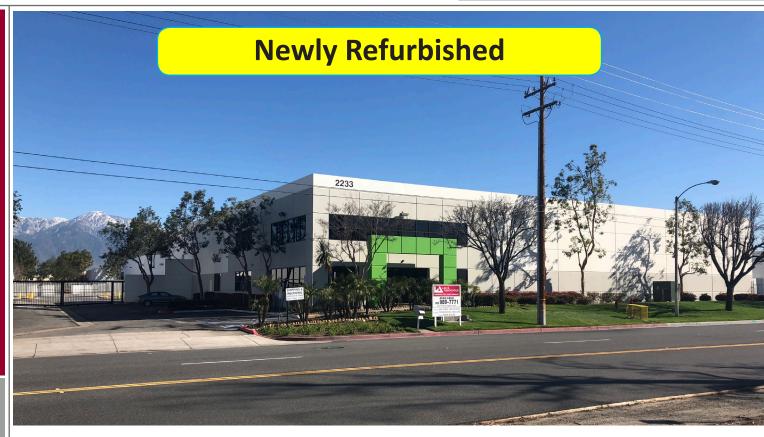

### 2233 E. PHILADELPHIA ST.

### **FEATURES:**

- ±42,696 SF on 1.65 Acres of Land
- ±11,424 sf of "Turn-Key" HVAC Office (2-Story), fully furnished with premium quality furniture, cubicles and storage
- 24' Minimum Clear Height
- Three (3) Dock High Doors (w/ Levelers)
- Two (2) Grade Level Doors
- 2,000 Amps, 277/480 Volt Power (Verify)
- .45/3,000 Sprinkler System
- T-8 Warehouse Lighting (w/ Motion Sensors)
- Fiber optic cable equipped
- · Large fully secured yard
- Distributed power throughout warehouse
- Located in the IE West, fronting Philadelphia St, less than 1 mi to CA-60 and close to the I-15 & I-10