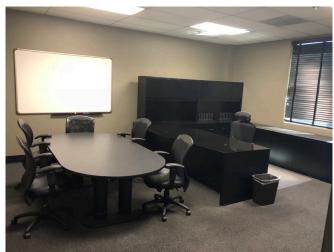

### **FEATURES:**

- ±42,696 SF on 1.65 Acres of Land
- ±11,424 sf of "Turn-Key" HVAC Office (2-Story), fully furnished with premium quality furniture, cubicles and storage
- 24' Minimum Clear Height
- Three (3) Dock High Doors (w/ Levelers)
- Two (2) Grade Level Doors
- 2,000 Amps, 277/480 Volt Power (Verify)
- .45/3,000 Sprinkler System
- T-8 Warehouse Lighting (w/ Motion Sensors)
- Fiber optic cable equipped
- · Large fully secured yard
- Distributed power throughout warehouse
- Located in the IE West, fronting Philadelphia St, less than 1 mi to CA-60 and close to the I-15 & I-10