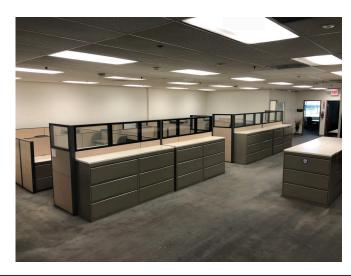

### **FEATURES:**

- ±42,696 SF on 1.65 Acres of Land
- ±11,424 sf of "Turn-Key" HVAC Office (2-Story), fully furnished with premium quality furniture, cubicles and storage
- 24' Minimum Clear Height
- Three (3) Dock High Doors (w/ Levelers)
- Two (2) Grade Level Doors
- 2,000 Amps, 277/480 Volt Power (Verify)
- .45/3,000 Sprinkler System
- T-8 Warehouse Lighting (w/ Motion Sensors)
- Fiber optic cable equipped
- · Large fully secured yard
- Distributed power throughout warehouse
- Located in the IE West, fronting Philadelphia St, less than 1 mi to CA-60 and close to the I-15 & I-10