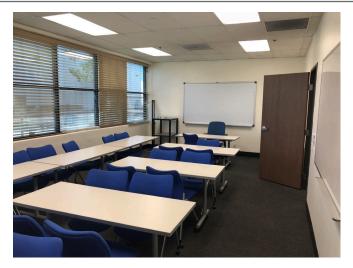

### **FEATURES:**

- ±42,696 SF on 1.65 Acres of Land
- ±11,424 sf of "Turn-Key" HVAC Office (2-Story), fully furnished with premium quality furniture, cubicles and storage
- 24' Minimum Clear Height
- Three (3) Dock High Doors (w/ Levelers)
- Two (2) Grade Level Doors
- 2,000 Amps, 277/480 Volt Power (Verify)
- .45/3,000 Sprinkler System
- T-8 Warehouse Lighting (w/ Motion Sensors)
- Fiber optic cable equipped
- · Large fully secured yard
- Distributed power throughout warehouse
- Located in the IE West, fronting Philadelphia St, less than 1 mi to CA-60 and close to the I-15 & I-10