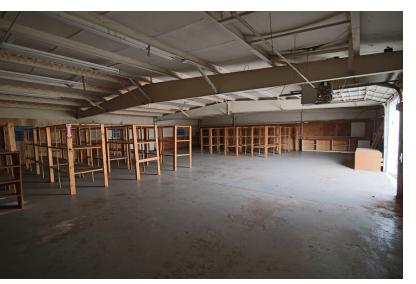

#### **PROPERTY OVERVIEW**

6,000 SF stand alone retail flex space for sale or lease. Former pawn shop with 3050 SF of office/ showroom and 2950 SF of warehouse with access to 10 x 8 overhead door. Ample parking on site and great visibility on N. Meridian Ave.