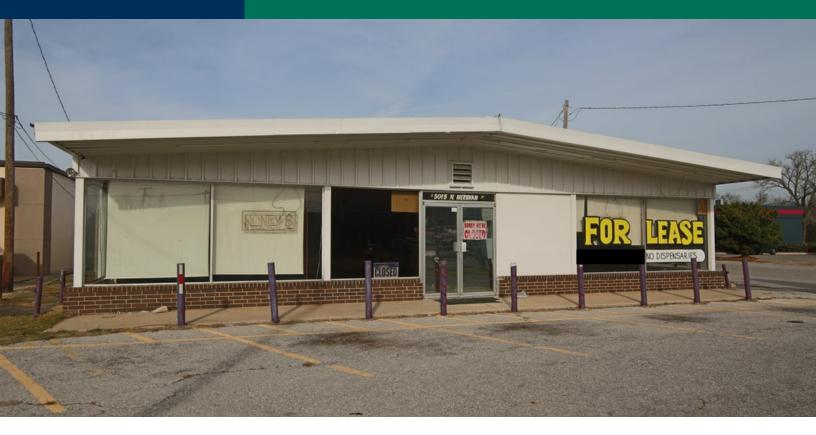

## For Sale or Lease

5015 N Meridian Ave. Warr Acres , OK 73112

#### **RETAIL SPACE NOW AVAILABLE**

| Sale Price:     | \$519,000                    |
|-----------------|------------------------------|
| Lease Rate:     | \$6.00 SF/yr (NNN)           |
| Available SF:   | 6,000 SF                     |
| Lot Size:       | 0.64 Acres                   |
| Building Size:  | 6,000 SF                     |
| Ceiling Height: | 12.0 FT                      |
| Zoning:         | C-3 Neighborhood<br>Shopping |
| Market:         | Oklahoma City                |
| Sub Market:     | Northwest                    |
| Traffic Count:  | 15,000                       |

#### **PROPERTY OVERVIEW**

6,000 SF stand alone retail flex space for sale or lease. Former pawn shop with 3050 SF of office/ showroom and 2950 SF of warehouse with access to 10 x 8 overhead door. Ample parking on site and great visibility on N. Meridian Ave.

### LOCATION OVERVIEW

Located just south of NW 50th St. on N Meridian Ave.