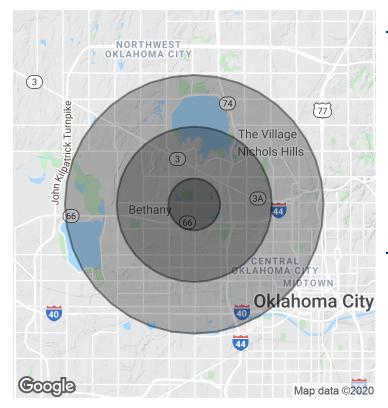

#### DEMOGRAPHICS (PER 2010 CENSUSL; 5 MILES RADIUS)

| Total Population    | 225,681   |
|---------------------|-----------|
| Population Density  | 225,681   |
| Median Age          | 36.7      |
| Median Age (Male)   | 35.8      |
| Median Age (Female) | 37.8      |
| Total Households    | 96,425    |
| # of Persons Per HH | 2.3       |
| Average HH Income   | \$59,299  |
| Average House Value | \$162,185 |
|                     |           |

## **TRAFFIC COUNTS (PER ACOG)**

N Meridian

15,000