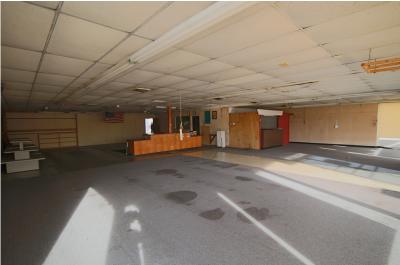

#### **PROPERTY OVERVIEW**

6,000 SF stand alone retail flex space for sale or lease. Former pawn shop with 3050 SF of office/ showroom and 2950 SF of warehouse with access to 10 x 8 overhead door. Ample parking on site and great visibility on N. Meridian Ave.