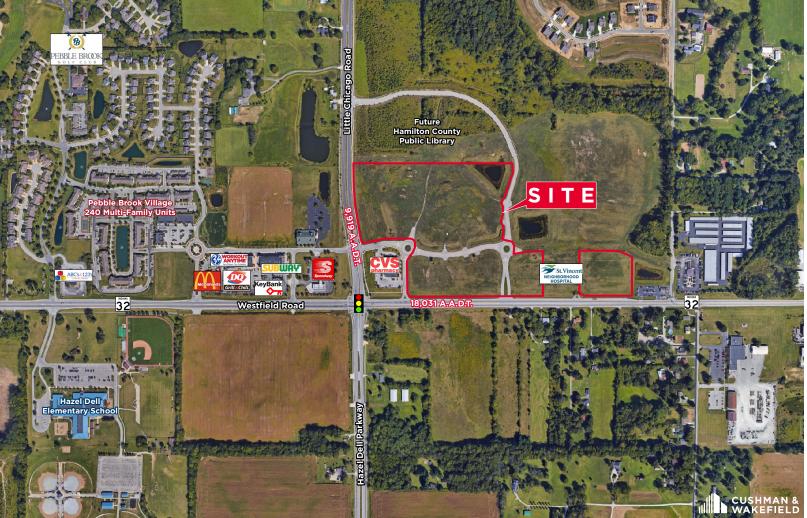

# For Sale: Prime Development Ground The Promenade of Noblesville

NEC State Road 32 & Little Chicago Road / Noblesville, IN

## **Property Highlights**

- Outlots and larger parcels available for sale
- Excellent visibility along State Road 32
- Approximately 1,500 feet of frontage along State Road 32
- High combined traffic count of 27,950 VPD
- Surrounded by high income neighborhoods with strong growth
- Great opportunity to establish your business along the main east west corridor linking Noblesville and Westfield
- Become a part of the exploding growth along State Road 32
- All utilities available
- Serves the surrounding communities of Westfield, Cicero and Morse Lake

### Highlights

- Multiple access points along State Road 32 and Little Chicago Road
- Located at the NEC of State Road 32 & Little Chicago Road the main east-west and north-south corridors linking Noblesville to Westfield and to Indianapolis
- All utilities and off-site water rentention included
- Mixed use development will include single and multi-family housing and the new Hamilton County Public Library

### **Traffic Counts**

| State Road 32       | 18,031 AADT |
|---------------------|-------------|
| Little Chicago Road | 9,919 AADT  |

2016 AADT. Source: Indiana Department of Transportation

2017 estimates. Source: Applied Geographic Solutions 10/2017, TIGER Geography