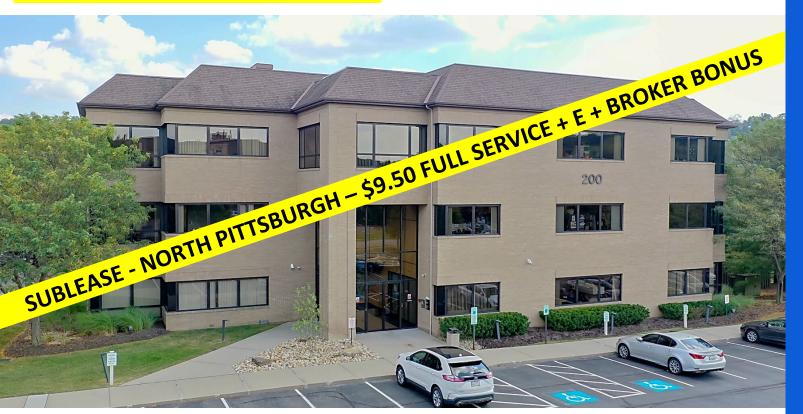

## **NORTHPOINTE CENTER**

# 12,445 RSF OF OFFICE SPACE AVAILABLE FOR SUBLEASE IN N. PITTSBURGH SUBMARKET

200 Northpointe Cir, Seven Fields, PA 16046

\* Call for details on available Broker's Bonus!

### **Sublease Info:**

12,445 RSF (Divisible) 2<sup>nd</sup> Flr: 2,919 - 5,939 RSF 3<sup>rd</sup> Flr: 818 - 6,506 RSF

4/1,000 - Surface