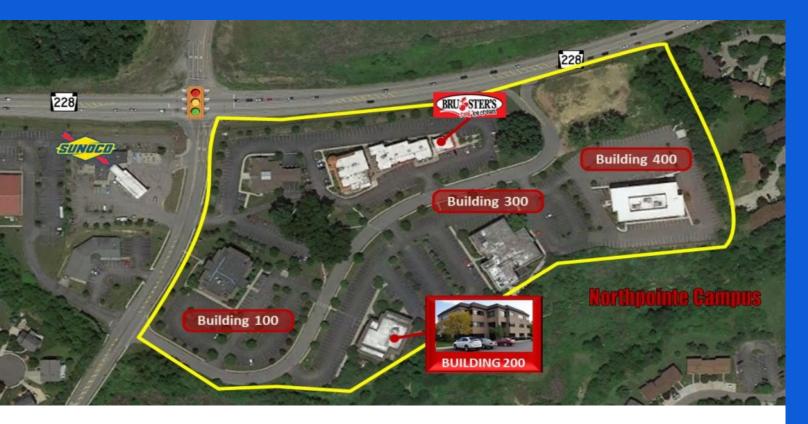

## **NORTHPOINTE CENTER**

## **Property Features:**

- On-Site Property Management
- On-Site Amenities:

G.O.A.T. Sports Bar

**FNB Bank** 

Bruster's Ice Cream

- Building Offers Back-Up Generator
- No Business Privilege Tax
- Convenient to Shopping and Restaurants
- Located on State Route 228, minutes to I-79, PA Turnpike, I-76, State Route 19 and State Route 8