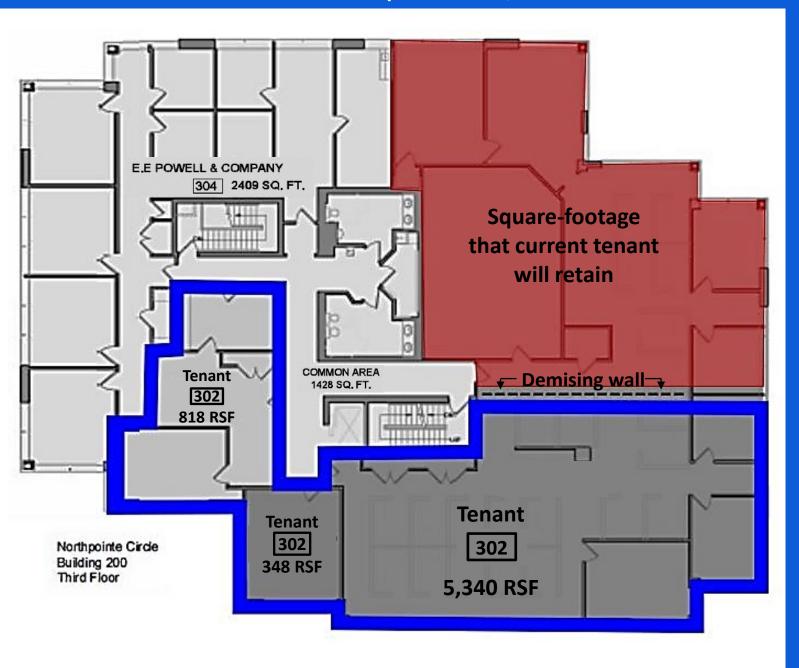

#### Partial 3<sup>rd</sup> Flr Floorplan: 818 - 6,506 RSF

The information contained herein was obtained from sources we consider to be reliable. We cannot be responsible, however, for errors, omissions, prior sale, withdrawal from the market or change in price. We make no representation as to the environmental or structural condition of the property and recommend independent investigation by all parties.