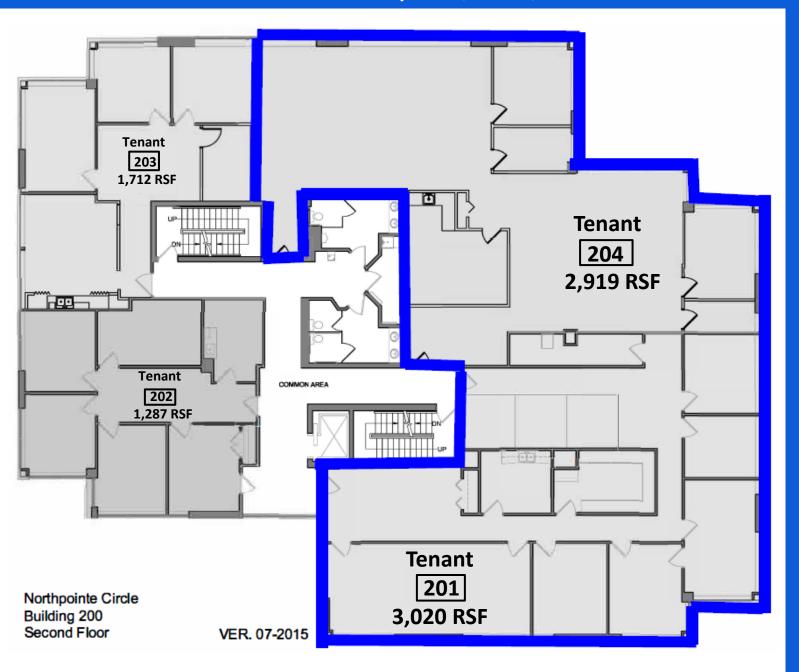

atures:**

- On-Site Property Management
- On-Site Amenities:

G.O.A.T. Sports Bar

**FNB Bank** 

Bruster's Ice Cream

- Building Offers Back-Up Generator
- No Business Privilege Tax
- Convenient to Shopping and Restaurants
- Located on State Route 228, minutes to I-79, PA Turnpike, I-76, State Route 19 and State Route 8





#### For more information, contact:

#### **RYAN TAPLEY**

M: 214-564-1131 rtapley@swearingen.com

#### **CAMERON TAPLEY**

M: 214-808-3535 cameront@swearingen.com

www.swearingen.com info@swearingen.com









#### For more information, contact:

#### **RYAN TAPLEY**

M: 214-564-1131 rtapley@swearingen.com

#### **CAMERON TAPLEY**

M: 214-808-3535 cameront@swearingen.com

www.swearingen.com info@swearingen.com



### Suites 201 & 204 Floorplan: 2,919 - 5,939 RSF



#### For more information, contact:

#### **RYAN TAPLEY**

M: 214-564-1131 rtapley@swearingen.com

#### **CAMERON TAPLEY**

M: 214-808-3535 cameront@swearingen.com

www.swearingen.com info@swearingen.com



#### Partial 3<sup>rd</sup> Flr Floorplan: 818 - 6,506 RSF



The information contained herein was obtained from sources we consider to be reliable. We cannot be responsible, however, for errors, omissions, prior sale, withdrawal from the market or change in price. We make no representation as to the environmental or structural condition of the property and recommend independent investigation by all parties.



#### For more information, contact:

#### **RYAN TAPLEY**

M: 214-564-1131 rtapley@swearingen.com

#### **CAMERON TAPLEY**

M: 214-808-3535 cameront@swearingen.com

www.swearin