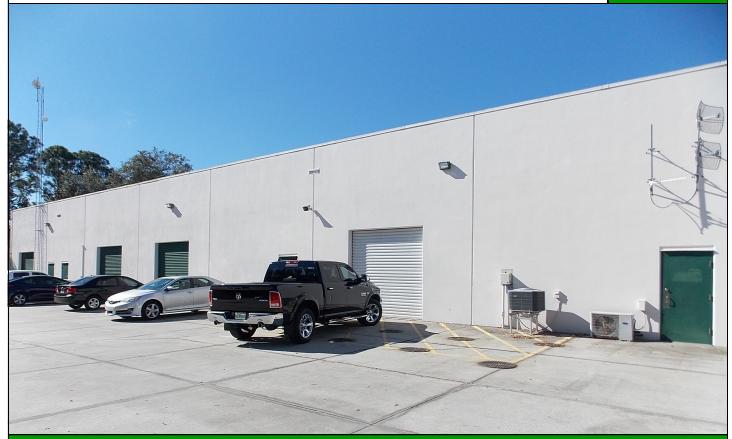

# 445 WEST DRIVE

Melbourne, FL 32904

- ▲ Conveniently Located off Ellis Road and Close to I-95
- ▲ 13,500 SF Fully Air Conditioned Building
- ▲ CAT 5 Wiring
- ▲ Humidity Controlled Server Room
- ▲ Located in the County
- ▲ Tilt-Wall & Concrete Block Construction
- ▲ Office or Flex Space, the Building can be Subdivided into 3 or 4 Spaces 2,700 to 5,400 SF Units
- ▲ Units are Equipped with Emergency Lighting and a Generator that can Support a Server and HVAC
- ▲ Former Call Center Ideal for Many Uses
- ▲ \$10/SF/YR Plus \$2.25/SF/YR/NNN