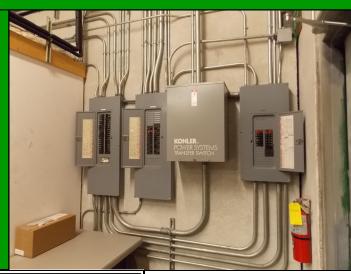

# 445 WEST DRIVE

Melbourne, FL 32904

- ▲ Conveniently Located off Ellis Road and Close to I-95
- ▲ 13,500 SF Fully Air Conditioned Building
- ▲ CAT 5 Wiring
- ▲ Humidity Controlled Server Room
- ▲ Located in the County
- ▲ Tilt-Wall & Concrete Block Construction
- ▲ Office or Flex Space, the Building can be Subdivided into 3 or 4 Spaces 2,700 to 5,400 SF Units
- ▲ Units are Equipped with Emergency Lighting and a Generator that can Support a Server and HVAC
- ▲ Former Call Center Ideal for Many Uses
- ▲ \$10/SF/YR Plus \$2.25/SF/YR/NNN