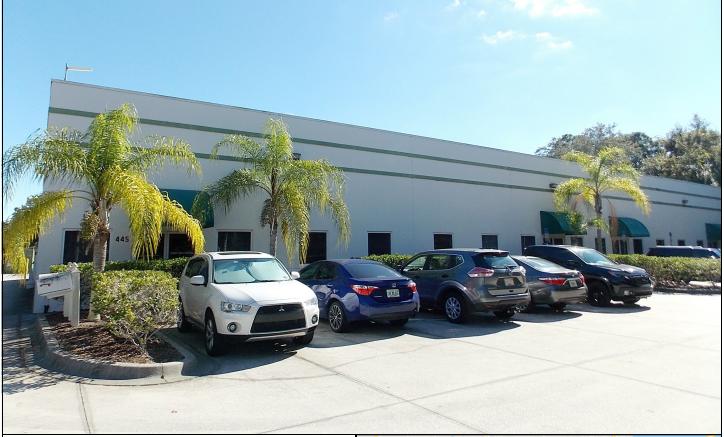

# 445 WEST DRIVE

Melbourne, FL 32904

- ▲ Conveniently Located off Ellis Road and Close to I-95
- ▲ 13,500 SF Fully Air Conditioned Building
- ▲ CAT 5 Wiring
- ▲ Humidity Controlled Server Room
- ▲ Located in the County
- ▲ Tilt-Wall & Concrete Block Construction
- ▲ Office or Flex Space, the Building can be Subdivided into 3 or 4 Spaces 2,700 to 5,400 SF Units
- ▲ Units are Equipped with Emergency Lighting and a Generator that can Support a Server and HVAC
- ▲ Former Call Center Ideal for Many Uses
- ▲ \$10/SF/YR Plus \$2.25/SF/YR/NNN