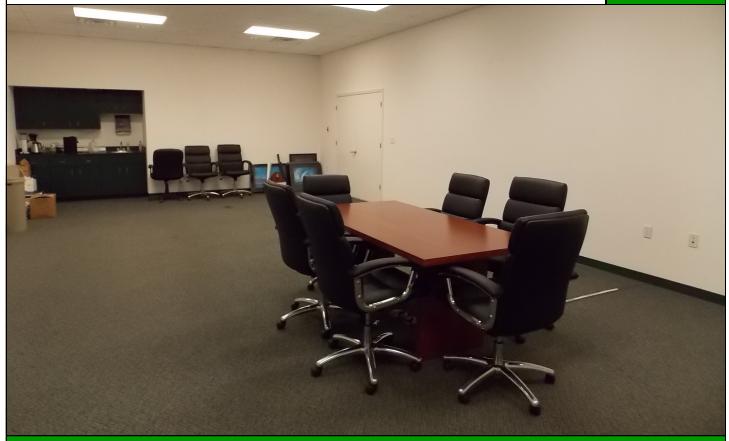

# 445 WEST DRIVE

Melbourne, FL 32904

- ▲ Conveniently Located off Ellis Road and Close to I-95
- ▲ 13,500 SF Fully Air Conditioned Building
- ▲ CAT 5 Wiring
- ▲ Humidity Controlled Server Room
- ▲ Located in the County
- ▲ Tilt-Wall & Concrete Block Construction
- ▲ Office or Flex Space, the Building can be Subdivided into 3 or 4 Spaces 2,700 to 5,400 SF Units
- ▲ Units are Equipped with Emergency Lighting and a Generator that can Support a Server and HVAC
- ▲ Former Call Center Ideal for Many Uses
- ▲ \$10/SF/YR Plus \$2.25/SF/YR/NNN