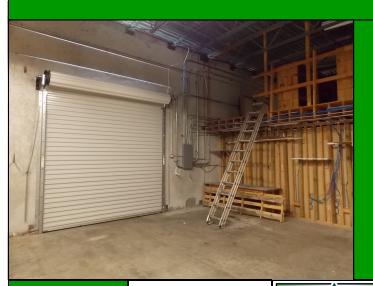

# 445 WEST DRIVE

Melbourne, FL 32904

- ▲ Conveniently Located off Ellis Road and Close to I-95
- ▲ 13,500 SF Fully Air Conditioned Building
- ▲ CAT 5 Wiring
- ▲ Humidity Controlled Server Room
- ▲ Located in the County
- ▲ Tilt-Wall & Concrete Block Construction
- ▲ Office or Flex Space, the Building can be Subdivided into 3 or 4 Spaces 2,700 to 5,400 SF Units
- ▲ Units are Equipped with Emergency Lighting and a Generator that can Support a Server and HVAC
- ▲ Former Call Center Ideal for Many Uses
- ▲ \$10/SF/YR Plus \$2.25/SF/YR/NNN