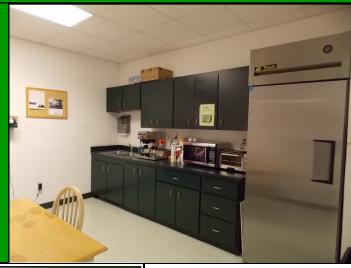

# 445 WEST DRIVE

Melbourne, FL 32904

- ▲ Conveniently Located off Ellis Road and Close to I-95
- ▲ 13,500 SF Fully Air Conditioned Building
- ▲ CAT 5 Wiring
- ▲ Humidity Controlled Server Room
- ▲ Located in the County
- ▲ Tilt-Wall & Concrete Block Construction
- ▲ Office or Flex Space, the Building can be Subdivided into 3 or 4 Spaces 2,700 to 5,400 SF Units
- ▲ Units are Equipped with Emergency Lighting and a Generator that can Support a Server and HVAC
- ▲ Former Call Center Ideal for Many Uses
- ▲ \$10/SF/YR Plus \$2.25/SF/YR/NNN