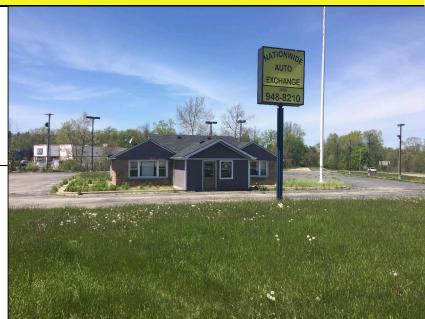

### Highly Visible Retail Property Good Traffic Counts

Retail / Office For Lease 490 S M-37 Highway Hastings, Michigan

#### **Overview:**

This retail or office property is situated at the intersection of M37 and M43 and sees high traffic counts coming from both directions. Previous use was a car dealership as this has a very large parking lot for vehicles. Could be built to suit as well for the right deal.

Barry **Rutland Township** 1,770 SF 1 Building / 1 Unit 1 Level 2.77 Acres MU / Multi Use M-43 & Heath Road Siding / Concrete Septic / Well Forced Air / Gas 100 / Asphalt 2 / Common Area Central Air Gas and Electric All Public Utilities