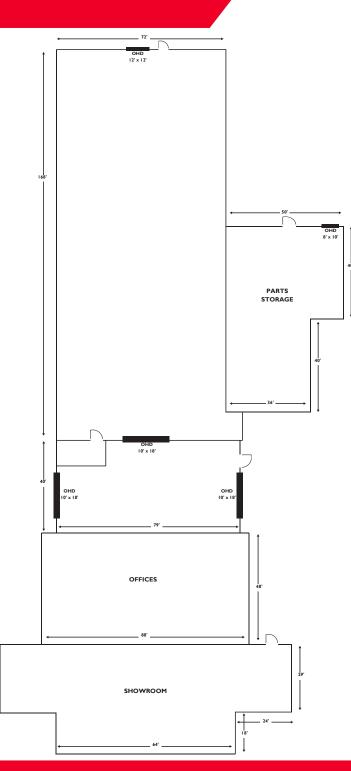

## 36933 Vine Street

WILLOUGHBY, OHIO 44094

Floorplan

George J. Pofok, CCIM, SIOR Eliot Kijewski, SIOR

Paul DiVincenzo

Cleveland, Ohio 44131 P 216.520.1200 • F 216.520.1828 crescorealestate.com

Cushman & Wakefield Copyright 2015. No warranty or representation, express or implied, is made to the accuracy or completeness of the information contained herein, and same is submitted subject to errors, omissions, change of price, rentral or other conditions, withdrawal withinton totice, and to any special listing conditions imposed by the property owner(). As applicable, we make no representation as to the condition of the property (or properties) in question.

## **Property Specifications**

| TOTAL SF               | 29,793 SF                                  |
|------------------------|--------------------------------------------|
| OFFICE SF FIRST FLOOR  | 3,600 SF                                   |
| OFFICE SF SECOND FLOOR | 1,520 SF                                   |
| INDUSTRIAL SF          | 18,110 SF                                  |
| RETAIL SF (SHOWROOM)   | 5,008 SF                                   |
| MEZZANINE SF           | 1,555 SF                                   |
| CONSTRUCTED            | 1988                                       |
| ACRES                  | 3.46                                       |
| DRIVE-IN DOORS         | Four (4)<br>(2) 18x10; (1) 8x10; (1) 12x12 |