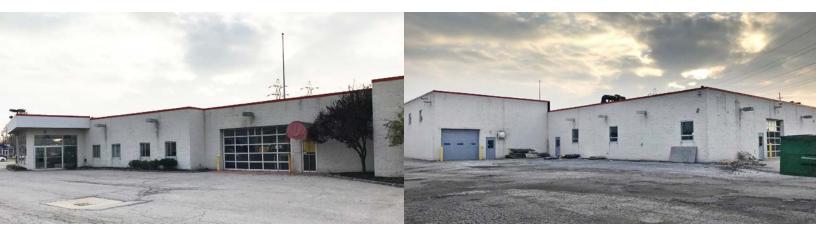

#### 36933 Vine Street WILLOUGHBY, OHIO 44094

## Highlights:

- Great visibility from State Route 2. •
- 300 feet of frontage on Vine Street.
- Mixture of office/showroom/warehouse space. .
- Zoned General Business which can serve a variety of uses. .
- Adjacent to State Route 2 access. .
- Situated on 3.46 acres with ample parking. .
- Vehicles per day: •
  - Vine Street: 14,449 per day
  - State Route 2: 78,910 per day