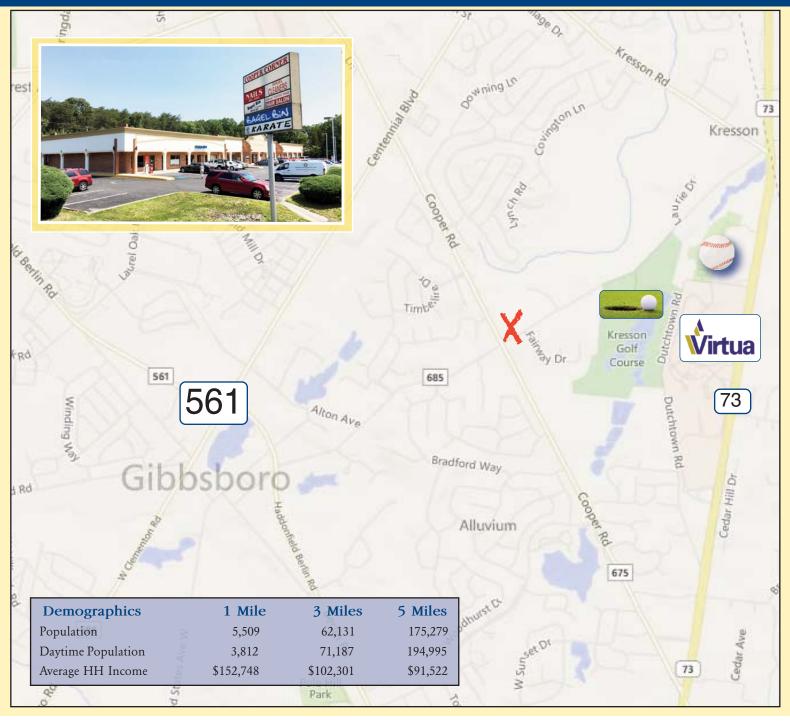

Contiguous 5,280 +/- SF

Lease Rate:\$13.00/SF NNNComments:• Facade Upgrades Coming Soon<br/>• Great Signage<br/>• At Signalized Intersection<br/>• Ample Parking

- Dense Residential Area
- Close to the Voorhees Town Center
- Minutes from Routes 70 & 561