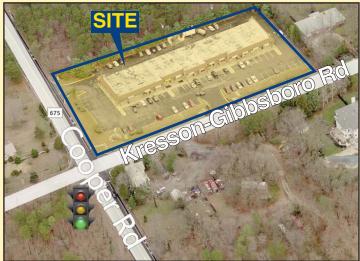

### Property Description:

Available:

High Exposure Retail Shopping Center for Lease

1,320 - 5,280 +/- SF 2,640 +/- SF Units 1& 2 1,320 +/- SF Unit 8 1,320 +/- SF Unit 11 1,320 +/- SF Unit 12 1,320 +/- SF Unit 13 1,320 +/- SF Unit 14

Contiguous 5,280 +/- SF

Lease Rate:\$13.00/SF NNNComments:• Facade Upgrades Coming Soon<br/>• Great Signage<br/>• At Signalized Intersection<br/>• Ample Parking

- Dense Residential Area
- Close to the Voorhees Town Center
- Minutes from Routes 70 & 561