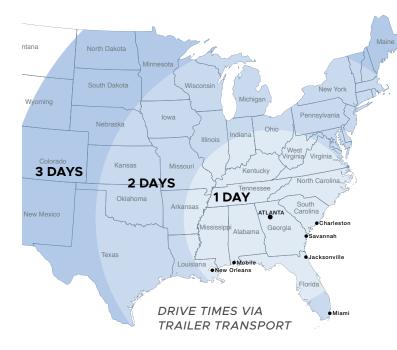

#### **NOTABLE DISTANCES**

Jacksonville, FL

New Orleans, LA

Miami, FL

| INTERMODAL                               |            |  |  |
|------------------------------------------|------------|--|--|
| CSX Transportation                       | 1.5 miles  |  |  |
| INTERSTATE                               |            |  |  |
| I-85                                     | 2.0 miles  |  |  |
| I-285                                    | 9.2 miles  |  |  |
| AIR                                      |            |  |  |
| Hartsfield-Jackson Atlanta Intl. Airport | 12.5 miles |  |  |
| PORT CITIES                              |            |  |  |
| Savannah, GA                             | 225 miles  |  |  |
| Charleston, SC                           | 300 miles  |  |  |
| Mobile, AL                               | 308 miles  |  |  |

311 miles

448 miles

656 miles

To arrange a tour, please contact: