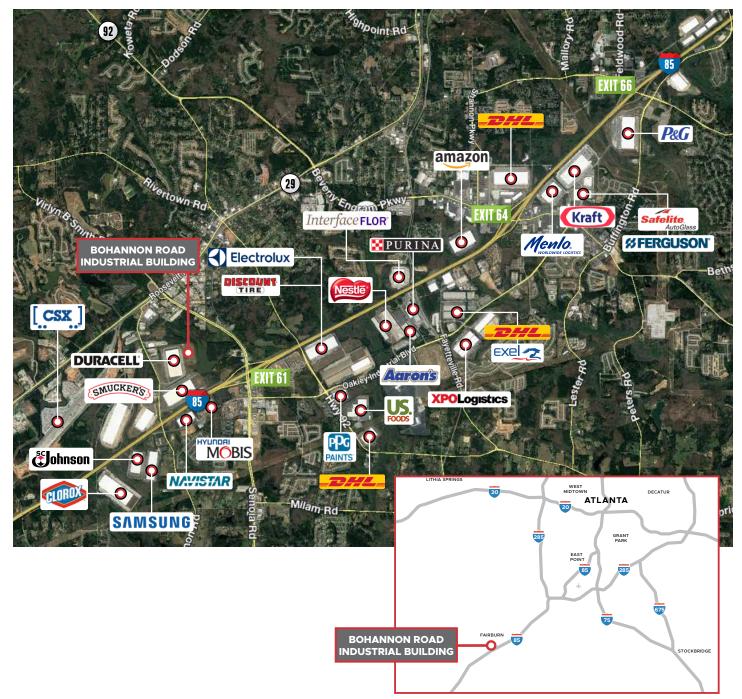

#### LOCATION

The property, located in Fairburn, Georgia, is a 238,700 SF speculative industrial building. It is strategically located on Bohannon Road, less than 2 miles from I-85 at Exit 61. Just minutes from downtown Fairburn, the property provides an excellent amenity base, including restaurants and hotels.

#### **CORPORATE NEIGHBORS**

To arrange a tour, please contact: