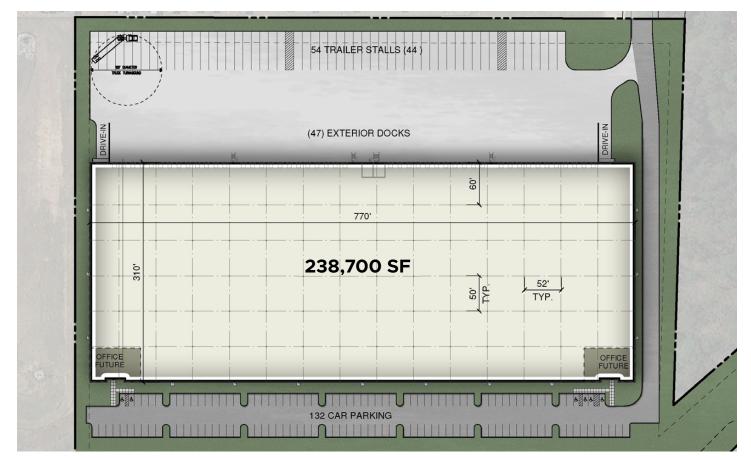

## 238,700 SF

INDUSTRIAL BUILDING ON 15.8 ACRES

### SOUTH ATLANTA SUBMARKET

Bohannon Road, Fairburn, GA

| SQUARE FEET:       | 238,700                                                       |
|--------------------|---------------------------------------------------------------|
| LAND (ACRES):      | 15.8                                                          |
| CLEAR HEIGHT:      | 32'                                                           |
| CONSTRUCTION TYPE: | Tilt Wall                                                     |
| COLUMN SPACING:    | 60' x 52' at the staging bays; 50' x 52' at the interior bays |
| ROOF:              | 45 mil TPO, R19 Insulation                                    |
| SPRINKLER:         | ESFR                                                          |
| LIGHTING:          | TBD                                                           |
| DOCK DOORS:        | 47 (9' x 10')                                                 |
| DRIVE-IN DOORS:    | 2 (12' x 14')                                                 |
| AUTO PARKING:      | 132                                                           |
| TRAILER STALLS:    | 44-54                                                         |
| TRUCK COURT DEPTH: | 185'                                                          |
|                    |                                                               |