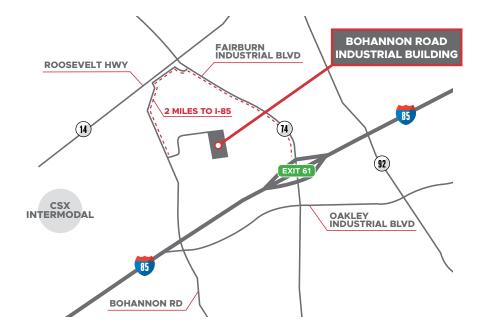

#### LOCATION

The property, located in Fairburn, Georgia, is a 238,700 SF speculative industrial building. It is strategically located on Bohannon Road, less than 2 miles from I-85 at Exit 61. Just minutes from downtown Fairburn, the property provides an excellent amenity base, including restaurants and hotels.

#### **NOTABLE DISTANCES**

Jacksonville, FL

New Orleans, LA

Miami, FL

| INTERMODAL                               |            |  |  |
|------------------------------------------|------------|--|--|
| CSX Transportation                       | 1.5 miles  |  |  |
| INTERSTATE                               |            |  |  |
| I-85                                     | 2.0 miles  |  |  |
| I-285                                    | 9.2 miles  |  |  |
| AIR                                      |            |  |  |
| Hartsfield-Jackson Atlanta Intl. Airport | 12.5 miles |  |  |
| PORT CITIES                              |            |  |  |
| Savannah, GA                             | 225 miles  |  |  |
| Charleston, SC                           | 300 miles  |  |  |
| Mobile, AL                               | 308 miles  |  |  |