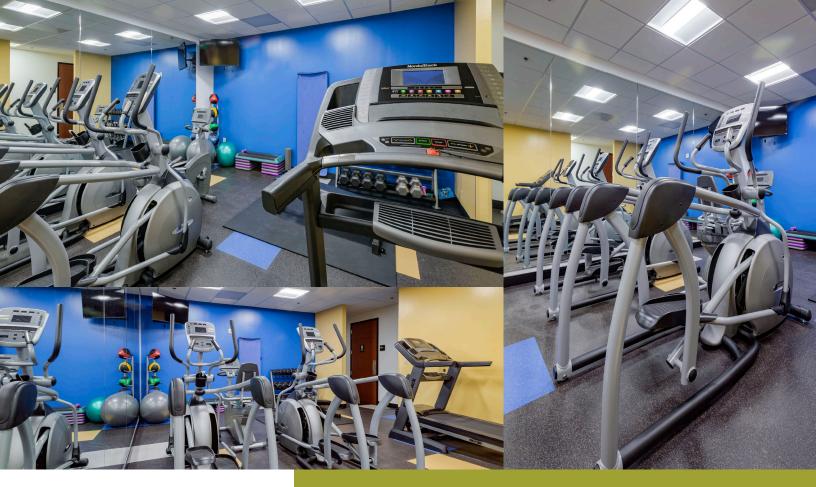

## **Building Features**

- Convenient location on Satellite Boulevard in the heart of Duluth
- Newly renovated, complimentary fitness center in each building
- Newly renovated common areas and restrooms
- New Park Conference Center
- New Park Micro Mart
- Park-like setting within master planned 117-acre campus
- Convenient access to I-85, I-985 with back door access to Sugarloaf area
- Direct access to numerous restaurants, hotels, shopping and other amenities
- On-site management and ownership
- 24-7 Security
- Building signage available
- Abundant 5/1000 parking
- Electric car charging stations
- Fooda onsite
- Seasonal food trucks
- Less than one mile to Gwinnett Place Transit Center

Fitness Center

Market & Conference Center

Existing Tenants

SWEET HUT

IHOP