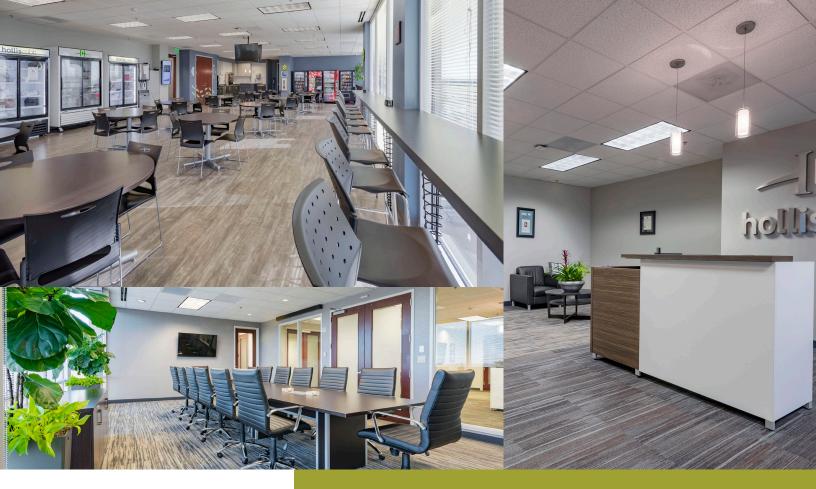

ELLITE PLACE

up to 200,000 s.f. available





## **Building Features**

- Convenient location on Satellite Boulevard in the heart of Duluth
- Newly renovated, complimentary fitness center in each building
- Newly renovated common areas and restrooms
- New Park Conference Center
- New Park Micro Mart
- Park-like setting within master planned 117-acre campus
- Convenient access to I-85, I-985 with back door access to Sugarloaf area
- Direct access to numerous restaurants, hotels, shopping and other amenities
- On-site management and ownership
- 24-7 Security
- Building signage available
- Abundant 5/1000 parking
- Electric car charging stations
- Fooda onsite
- Seasonal food trucks
- Less than one mile to Gwinnett Place Transit Center







Fitness Center



Market & Conference Center





Existing Tenants

















SWEET HUT















IHOP





























#### **SATELLITE PLACE 300**

Duluth, Georgia 30096

#### **SATELLITE PLACE 400**

3235 Satellite Boulevard

#### **SATELLITE PLACE 600**

3175 Satellite Boulevard Duluth, Georgia 30096

#### **SATELLITE PLACE 800**

Duluth, Georgia 30096

### FOR MORE INFORMATION, PLEASE CONTACT

Glenn Aspinwall 404-995-2139

**Jeff Taylor** 404-995-2239