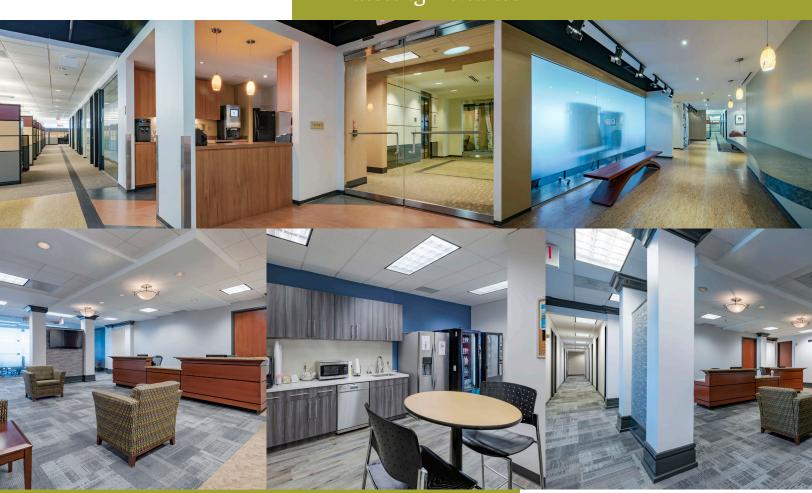

## **Building Features**

- Convenient location on Satellite Boulevard in the heart of Duluth
- Newly renovated, complimentary fitness center in each building
- Newly renovated common areas and restrooms
- New Park Conference Center
- New Park Micro Mart
- Park-like setting within master planned 117-acre campus
- Convenient access to I-85, I-985 with back door access to Sugarloaf area
- Direct access to numerous restaurants, hotels, shopping and other amenities
- On-site management and ownership
- 24-7 Security
- Building signage available
- Abundant 5/1000 parking
- Electric car charging stations
- Fooda onsite
- Seasonal food trucks
- Less than one mile to Gwinnett Place Transit Center

Fitness Center

Market & Conference Center

Existing Tenants

SWEET HUT

IHOP