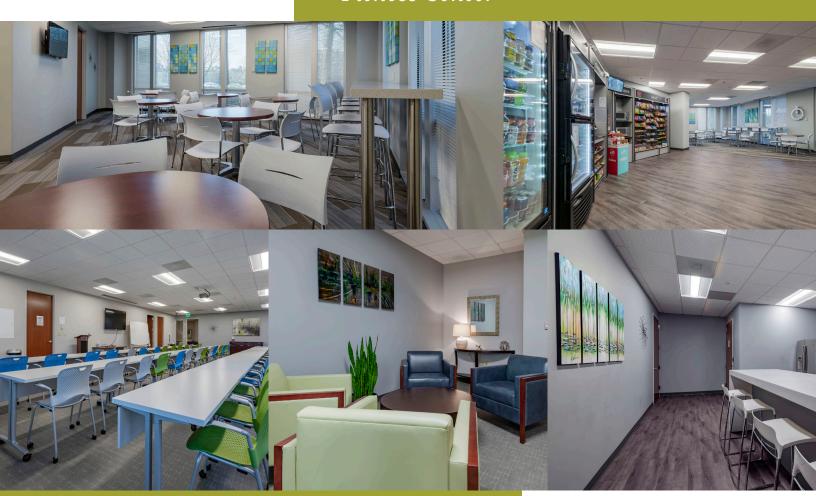

## **Building Features**

- Convenient location on Satellite Boulevard in the heart of Duluth
- Newly renovated, complimentary fitness center in each building
- Newly renovated common areas and restrooms
- New Park Conference Center
- New Park Micro Mart
- Park-like setting within master planned 117-acre campus
- Convenient access to I-85, I-985 with back door access to Sugarloaf area
- Direct access to numerous restaurants, hotels, shopping and other amenities
- On-site management and ownership
- 24-7 Security
- Building signage available
- Abundant 5/1000 parking
- Electric car charging stations
- Fooda onsite
- Seasonal food trucks
- Less than one mile to Gwinnett Place Transit Center

Fitness Center

Market & Conference Center

Existing Tenants

SWEET HUT

IHOP