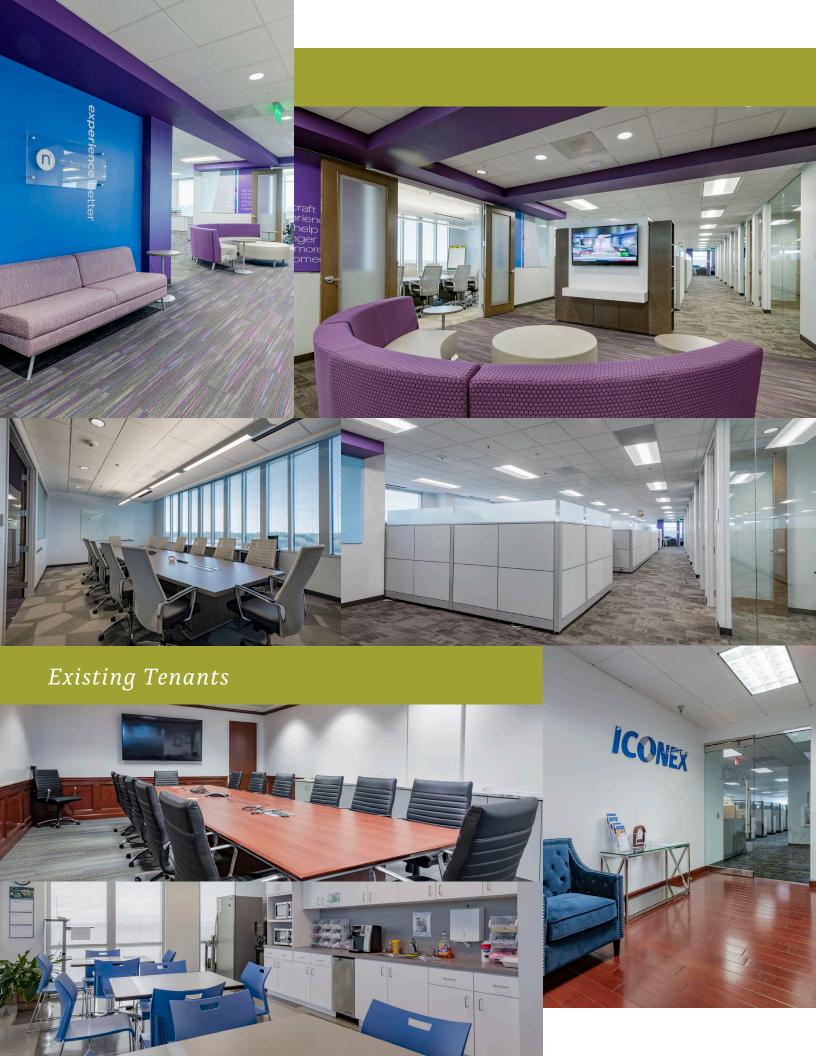

ATELLITE PLACE

up to 200,000 s.f. available





## **Building Features**

- Convenient location on Satellite Boulevard in the heart of Duluth
- Newly renovated, complimentary fitness center in each building
- Newly renovated common areas and restrooms
- New Park Conference Center
- New Park Micro Mart
- Park-like setting within master planned 117-acre campus
- Convenient access to I-85, I-985 with back door access to Sugarloaf area
- Direct access to numerous restaurants, hotels, shopping and other amenities
- On-site management and ownership
- 24-7 Security
- Building signage available
- Abundant 5/1000 parking
- Electric car charging stations
- Fooda onsite
- Seasonal food trucks
- Less than one mile to Gwinnett Place Transit Center







Fitness Center



Market & Conference Center





Existing Tenants

















SWEET HUT















IHOP





























#### **SATELLITE PLACE 300**

Duluth, Georgia 30096

#### **SATELLITE PLACE 400**

3235 Satellite Boulevard

#### **SATELLITE PLACE 600**

3175 Satellite Boulevard Duluth, Georgia 30096

#### **SATELLITE PLACE 800**

Duluth, Georgia 30096

### FOR MORE INFORMATION, PLEASE CONTACT

Glenn Aspinwall 404-995-2139

**Jeff Taylor** 404-995-2239