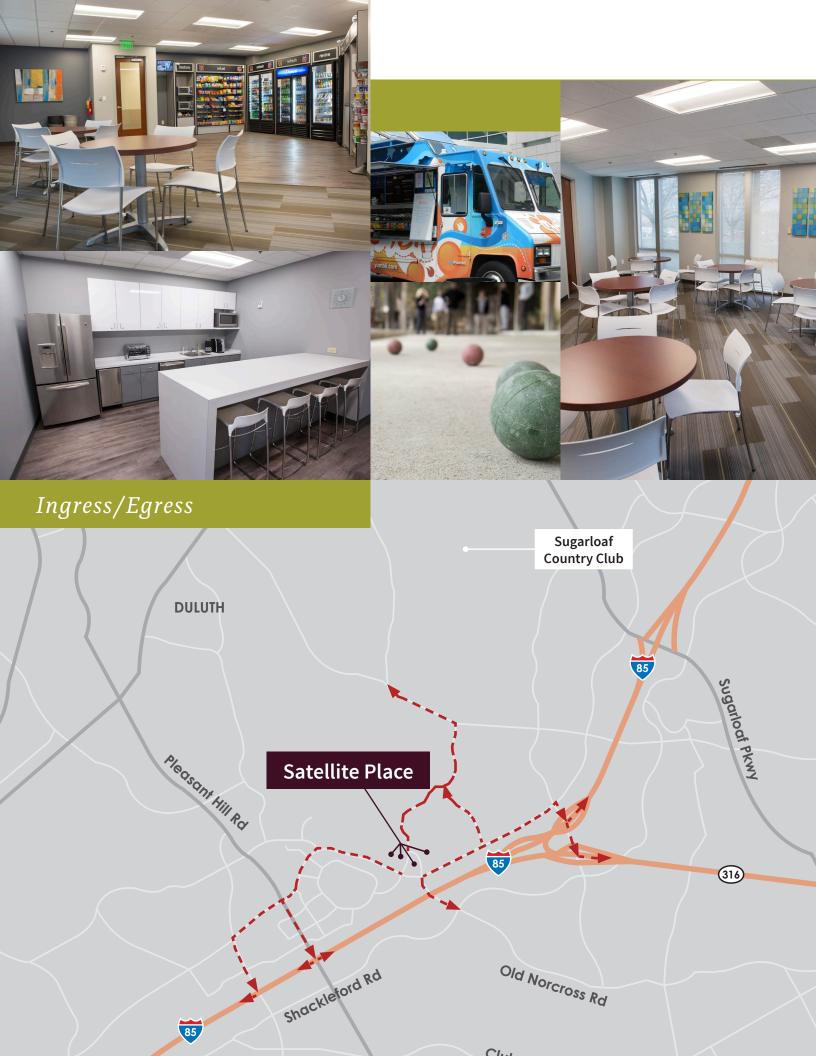

## **Building Features**

- Convenient location on Satellite Boulevard in the heart of Duluth
- Newly renovated, complimentary fitness center in each building
- Newly renovated common areas and restrooms
- New Park Conference Center
- New Park Micro Mart
- Park-like setting within master planned 117-acre campus
- Convenient access to I-85, I-985 with back door access to Sugarloaf area
- Direct access to numerous restaurants, hotels, shopping and other amenities
- On-site management and ownership
- 24-7 Security
- Building signage available
- Abundant 5/1000 parking
- Electric car charging stations
- Fooda onsite
- Seasonal food trucks
- Less than one mile to Gwinnett Place Transit Center

Fitness Center

Market & Conference Center

Existing Tenants

SWEET HUT

IHOP