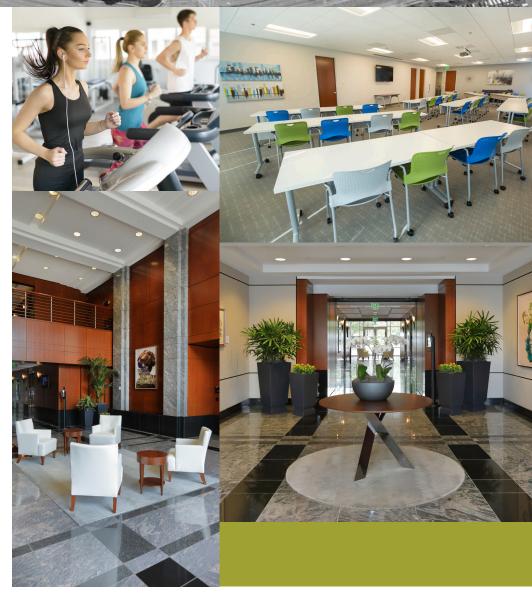

## **Building Features**

- Convenient location on Satellite Boulevard in the heart of Duluth
- Newly renovated, complimentary fitness center in each building
- Newly renovated common areas and restrooms
- New Park Conference Center
- New Park Micro Mart
- Park-like setting within master planned 117-acre campus
- Convenient access to I-85, I-985 with back door access to Sugarloaf area
- Direct access to numerous restaurants, hotels, shopping and other amenities
- On-site management and ownership
- 24-7 Security
- Building signage available
- Abundant 5/1000 parking
- Electric car charging stations
- Fooda onsite
- Seasonal food trucks
- Less than one mile to Gwinnett Place Transit Center

Fitness Center

Market & Conference Center

Existing Tenants

SWEET HUT

IHOP