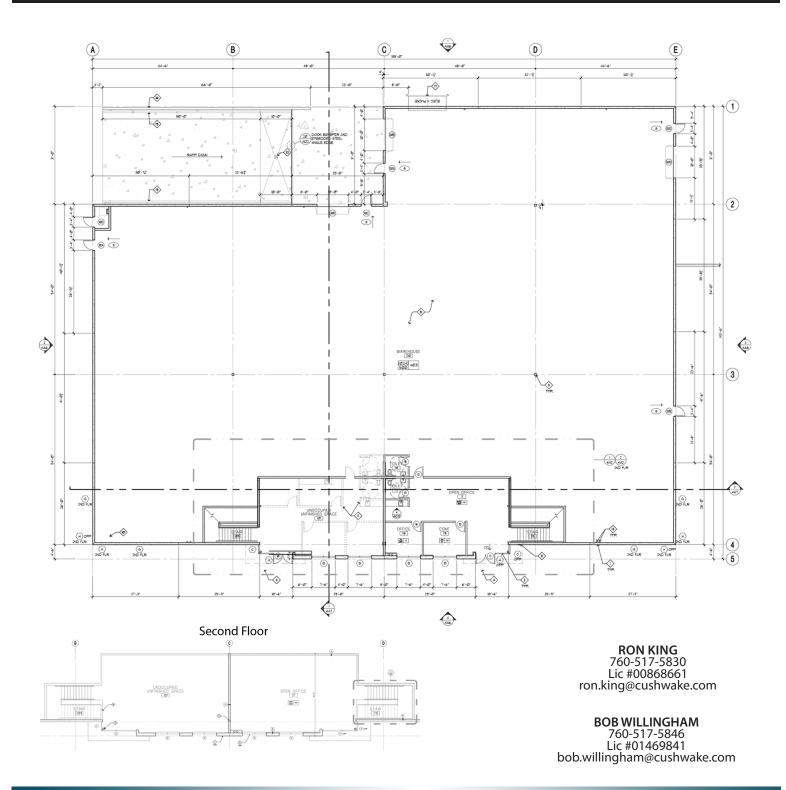

#### **BUILDING FEATURES**

Ground Floor: 23,183 Sq. Ft. 2nd Floor: 2,490 Sq. Ft. Total: 25,673 Sq. Ft.

Existing Office: 2,543 Sq. Ft.

Loading Doors: Two (2) Dock High

Three (3) Grade Level

Clear Height: 24'

Power: 2,000 Amps | 120/208 Volt

Parking: 3.0/1,000

Fees: No CFD or Mello Roos!

Lease Rate: \$0.60 psf Mo. NNN

Avenida De La Plata

Oceanside Bivd.

www.SeagateCC.com

RON KING 760-517-5830 Lic #00868661 ron.king@cushwake.com