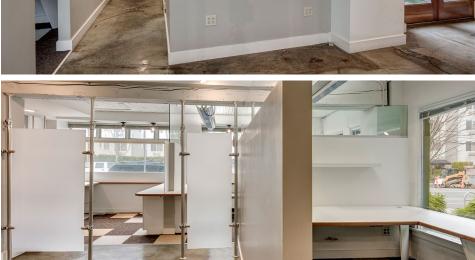

## Floor 1

### 2,840 SF

- Open area with workstations build-out
- Large conference room
- Kitchenette
- Private restrooms
- Exterior courtyard space
- Large private office
- Open work/flex space
- 6,400 RSF on Floors 1 & 2