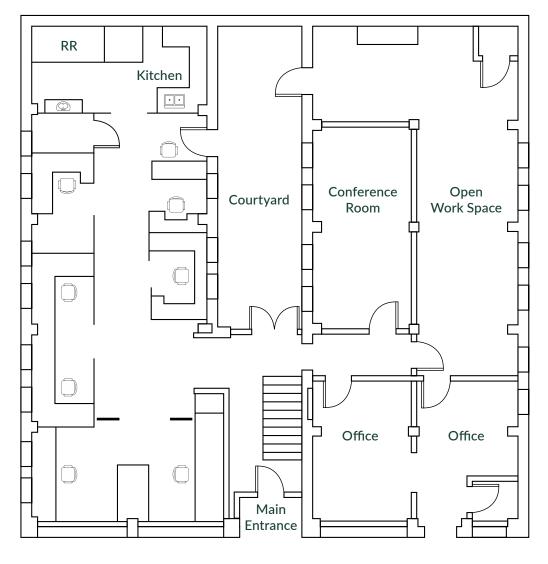

## Floor 1

### 2,840 SF

- Open area with workstations build-out
- Large conference room
- Kitchenette
- Private restrooms
- Exterior courtyard space
- Large private office
- Open work/flex space
- 6,400 RSF on Floors 1 & 2