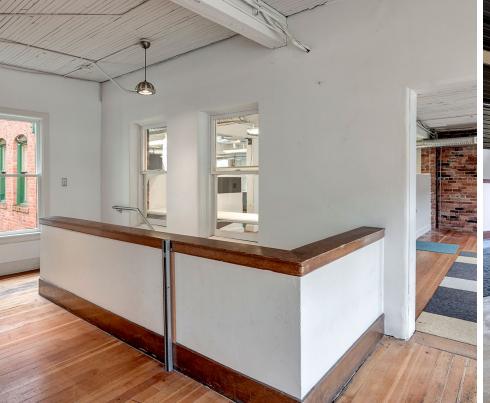

## Floor 1

### 2,840 SF

- Open area with workstations build-out
- Large conference room
- Kitchenette
- Private restrooms
- Exterior courtyard space
- Large private office
- Open work/flex space
- 6,400 RSF on Floors 1 & 2