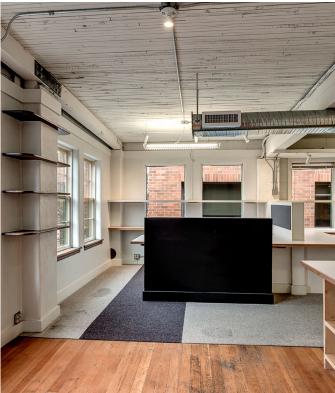

## Floor 2

3,560 SF

- Reception area
- Combination of built-in office desks, workstations and open areas
- Kitchen
- Utility room
- Two private restrooms
- Includes 720 SF of flex space, including a large conference room, rolling garage door, storage and open space
- 6,400 RSF on Floors 1 & 2