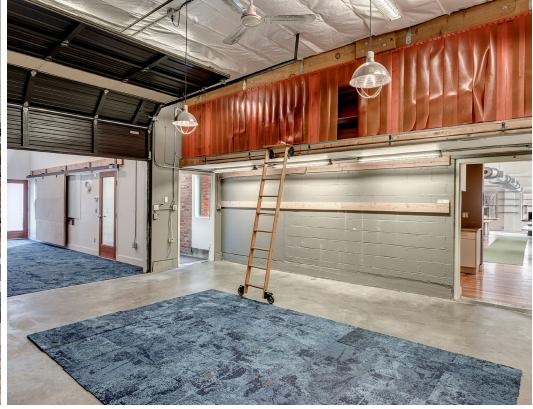

### 2,840 SF

- Open area with workstations build-out
- Large conference room
- Kitchenette
- Private restrooms
- Exterior courtyard space
- Large private office
- Open work/flex space
- 6,400 RSF on Floors 1 & 2

## Floor 2

3,560 SF

- Reception area
- Combination of built-in office desks, workstations and open areas
- Kitchen
- Utility room
- Two private restrooms
- Includes 720 SF of flex space, including a large conference room, rolling garage door, storage and open space
- 6,400 RSF on Floors 1 & 2