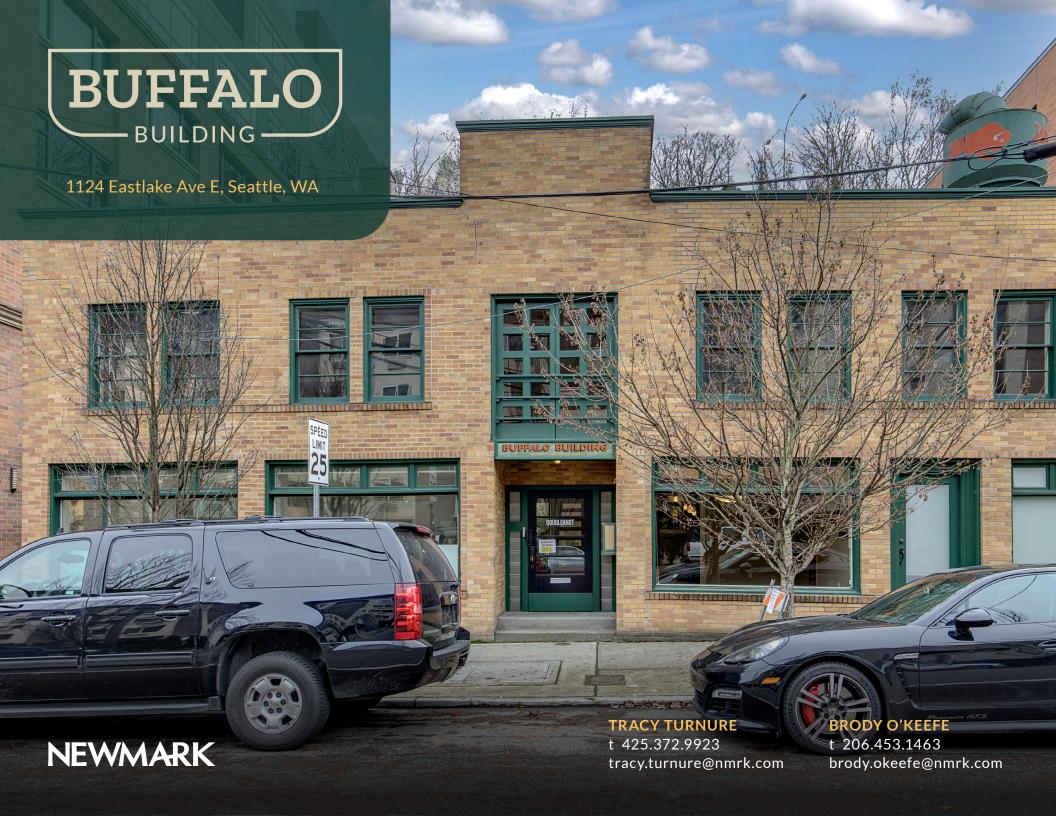

## **Building Highlights**

- 6,400 RSF Office
- Brick & beam Office Building with Flex Space
- Two-floor building
- Option to lease floors separately
- 15 on-site Reserved and Unreserved Parking Stalls
- Located on Eastlake Ave, by Fred Hutchins and **Amazon Campuses**