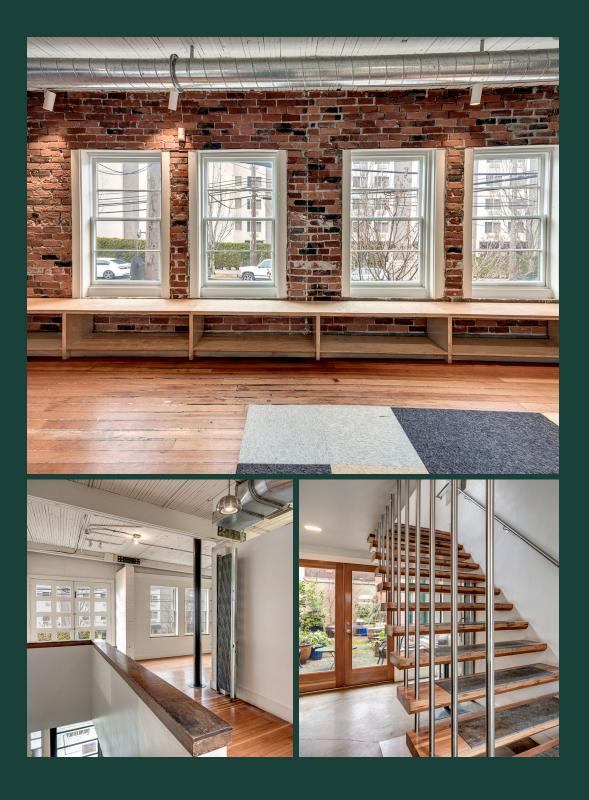

### 2,840 SF

- Open area with workstations build-out
- Large conference room
- Kitchenette
- Private restrooms
- Exterior courtyard space
- Large private office
- Open work/flex space
- 6,400 RSF on Floors 1 & 2

## Floor 2

3,560 SF

- Reception area
- Combination of built-in office desks, workstations and open areas
- Kitchen
- Utility room
- Two private restrooms
- Includes 720 SF of flex space, including a large conference room, rolling garage door, storage and open space
- 6,400 RSF on Floors 1 & 2