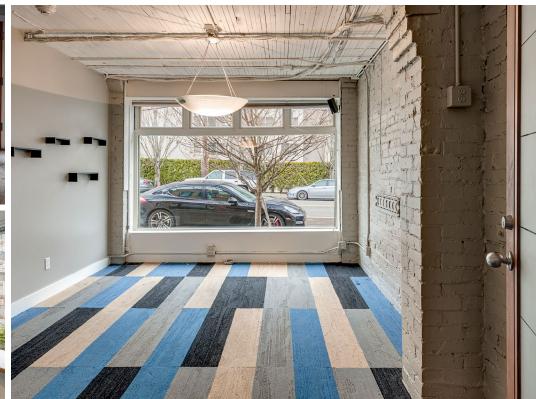

## Floor 2

3,560 SF

- Reception area
- Combination of built-in office desks, workstations and open areas
- Kitchen
- Utility room
- Two private restrooms
- Includes 720 SF of flex space, including a large conference room, rolling garage door, storage and open space
- 6,400 RSF on Floors 1 & 2

FLOOR 2 VIRTUAL TOUR

**EASTLAKE AVE E** 

1124 Eastlake Ave E, Seattle, WA