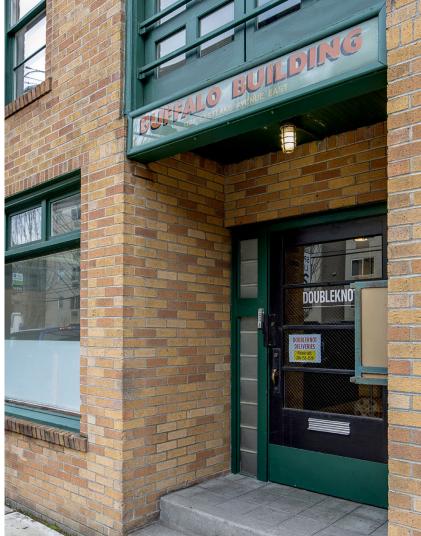

## **Building Highlights**

- 6,400 RSF Office
- Brick & beam Office Building with Flex Space
- Two-floor building
- Option to lease floors separately
- 15 on-site Reserved and Unreserved Parking Stalls
- Located on Eastlake Ave, by Fred Hutchins and **Amazon Campuses**