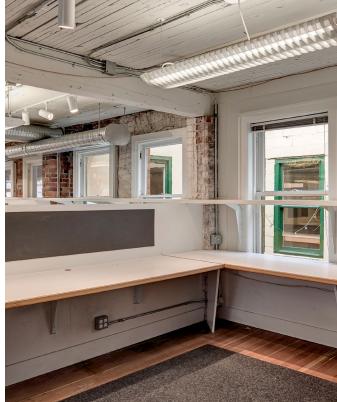

### 2,840 SF

- Open area with workstations build-out
- Large conference room
- Kitchenette
- Private restrooms
- Exterior courtyard space
- Large private office
- Open work/flex space
- 6,400 RSF on Floors 1 & 2