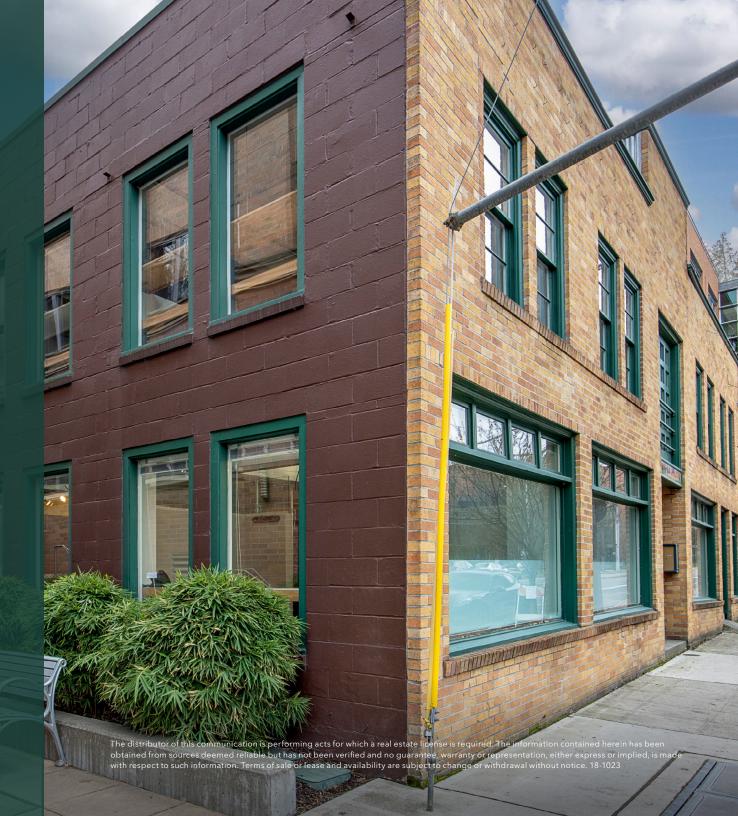

## **Building Highlights**

- 6,400 RSF Office
- Brick & beam Office Building with Flex Space
- Two-floor building
- Option to lease floors separately
- 15 on-site Reserved and Unreserved Parking Stalls
- Located on Eastlake Ave, by Fred Hutchins and **Amazon Campuses**