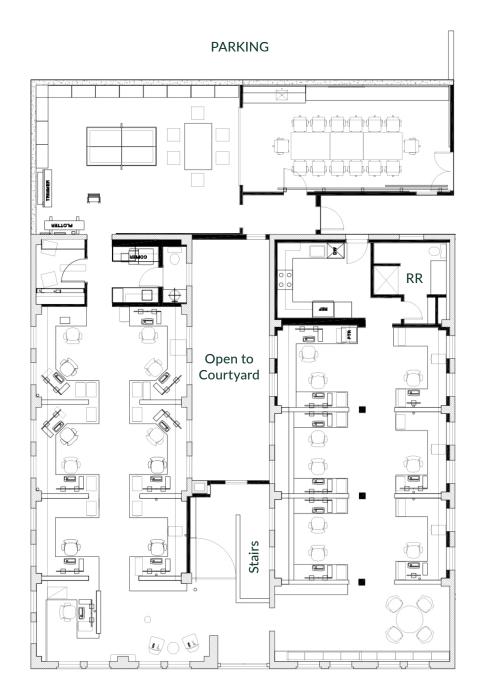

## Floor 2

3,560 SF

- Reception area
- Combination of built-in office desks, workstations and open areas
- Kitchen
- Utility room
- Two private restrooms
- Includes 720 SF of flex space, including a large conference room, rolling garage door, storage and open space
- 6,400 RSF on Floors 1 & 2