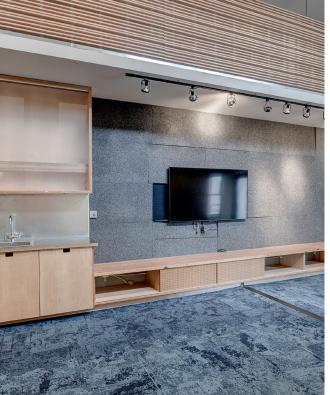

## Floor 2

3,560 SF

- Reception area
- Combination of built-in office desks, workstations and open areas
- Kitchen
- Utility room
- Two private restrooms
- Includes 720 SF of flex space, including a large conference room, rolling garage door, storage and open space
- 6,400 RSF on Floors 1 & 2