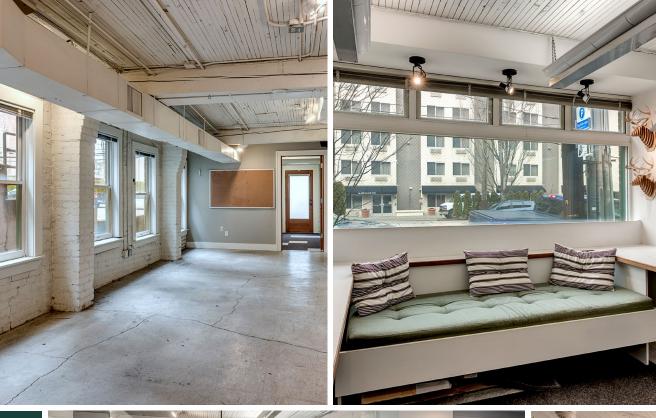

### 2,840 SF

- Open area with workstations build-out
- Large conference room
- Kitchenette
- Private restrooms
- Exterior courtyard space
- Large private office
- Open work/flex space
- 6,400 RSF on Floors 1 & 2