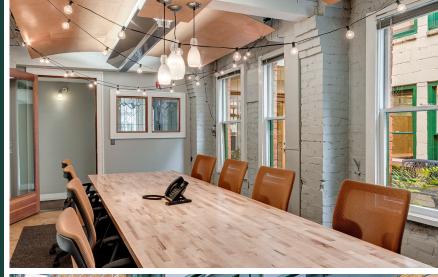

### 2,840 SF

- Open area with workstations build-out
- Large conference room
- Kitchenette
- Private restrooms
- Exterior courtyard space
- Large private office
- Open work/flex space
- 6,400 RSF on Floors 1 & 2

## Floor 2

3,560 SF

- Reception area
- Combination of built-in office desks, workstations and open areas
- Kitchen
- Utility room
- Two private restrooms
- Includes 720 SF of flex space, including a large conference room, rolling garage door, storage and open space
- 6,400 RSF on Floors 1 & 2