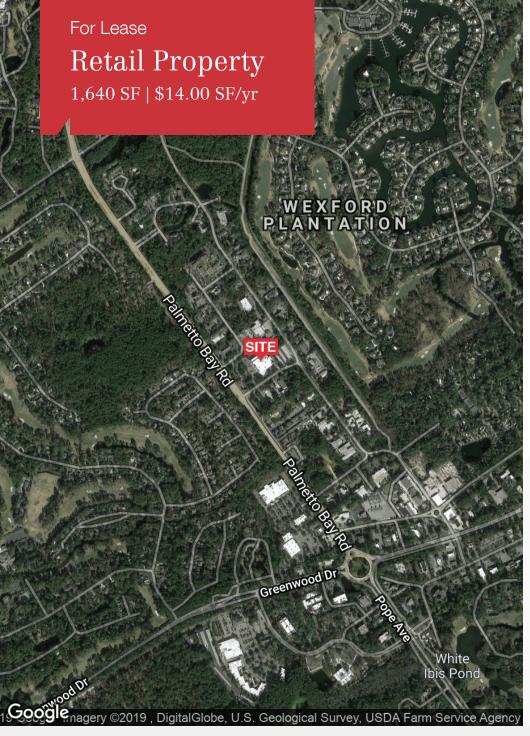

## **Property Highlights**

- Great location on the south end of Hilton Head Island located in the Palmetto Crossroads Shopping Center
- Fronting Palmetto Bay Road in between the Cross Island Expressway and Sea Pines Circle
- Easy access to all of Hilton Head Island
- Close to some of Hilton Head's largest residential communities including Sea Pines, Wexford Plantation and Shipyard Plantation
- Other tenants in the shopping center include Grayco Hardware, Loveable Nails, Shear Miracle, Dog Dynasty and Hilton Head IT
- 2017 Palmetto Bay Road Traffic counts are 24,900 VPD