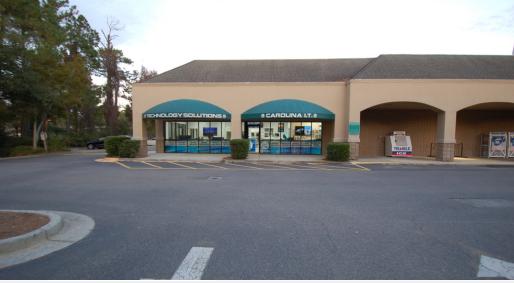

## Retail Space for Lease -Palmetto Crossroads -Hilton Head Island

6 Bow Circle, Unit A-2 Hilton Head Island, South Carolina

For more information

Walter Wilkins

843 837 4460 x3 walter@naicarolinacharter.com

## **Property Highlights**

- Great location on the south end of Hilton Head Island located in the Palmetto Crossroads Shopping Center
- Fronting Palmetto Bay Road in between the Cross Island Expressway and Sea Pines Circle
- Easy access to all of Hilton Head Island
- Close to some of Hilton Head's largest residential communities including Sea Pines, Wexford Plantation and Shipyard Plantation
- Other tenants in the shopping center include Grayco Hardware, Loveable Nails, Shear Miracle, Dog Dynasty and Hilton Head IT
- 2017 Palmetto Bay Road Traffic counts are 24,900 VPD