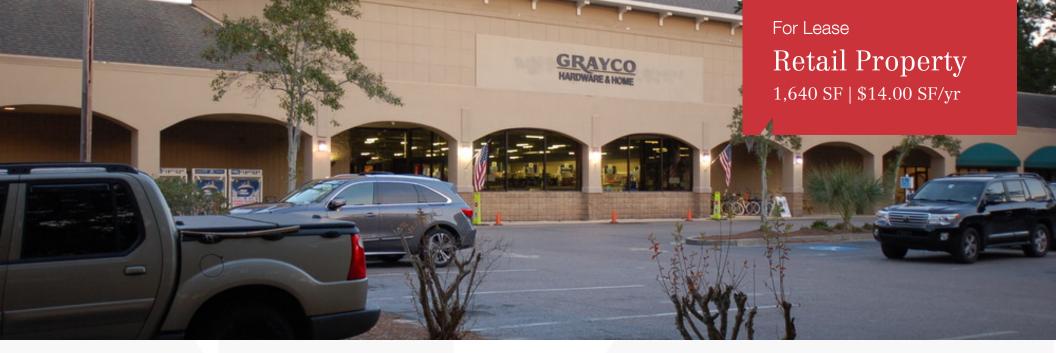

## Retail Space for Lease -Palmetto Crossroads -Hilton Head Island

6 Bow Circle, Unit A-2 Hilton Head Island, South Carolina

For more information

Walter Wilkins

843 837 4460 x3 walter@naicarolinacharter.com

## **Property Highlights**

- Great location on the south end of Hilton Head Island located in the Palmetto Crossroads Shopping Center
- Fronting Palmetto Bay Road in between the Cross Island Expressway and Sea Pines Circle
- Easy access to all of Hilton Head Island
- Close to some of Hilton Head's largest residential communities including Sea Pines, Wexford Plantation and Shipyard Plantation
- Other tenants in the shopping center include Grayco Hardware, Loveable Nails, Shear Miracle, Dog Dynasty and Hilton Head IT
- 2017 Palmetto Bay Road Traffic counts are 24,900 VPD

| OFFERING SUMMARY      |                     |  |  |
|-----------------------|---------------------|--|--|
| Available SF 1,640 SF |                     |  |  |
| Lease Rate            | \$14.00 SF/yr (NNN) |  |  |
| Property Type         | Retail              |  |  |
| Zoning                | Light Commercial    |  |  |
| 2017 Traffic Counts   | 24,900 VPD          |  |  |