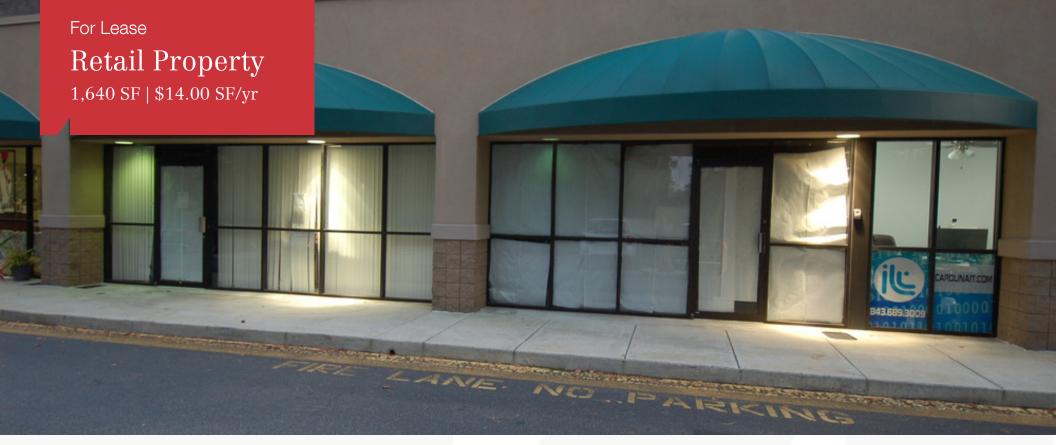

## Retail Space for Lease -Palmetto Crossroads -Hilton Head Island

6 Bow Circle, Unit A-2 Hilton Head Island, South Carolina

For more information

Walter Wilkins

843 837 4460 x3 walter@naicarolinacharter.com

| OFFERING SUMMARY      |                     |  |  |
|-----------------------|---------------------|--|--|
| Available SF 1,640 SF |                     |  |  |
| Lease Rate            | \$14.00 SF/yr (NNN) |  |  |
| Property Type         | Retail              |  |  |
| Zoning                | Light Commercial    |  |  |
| 2017 Traffic Counts   | 24,900 VPD          |  |  |