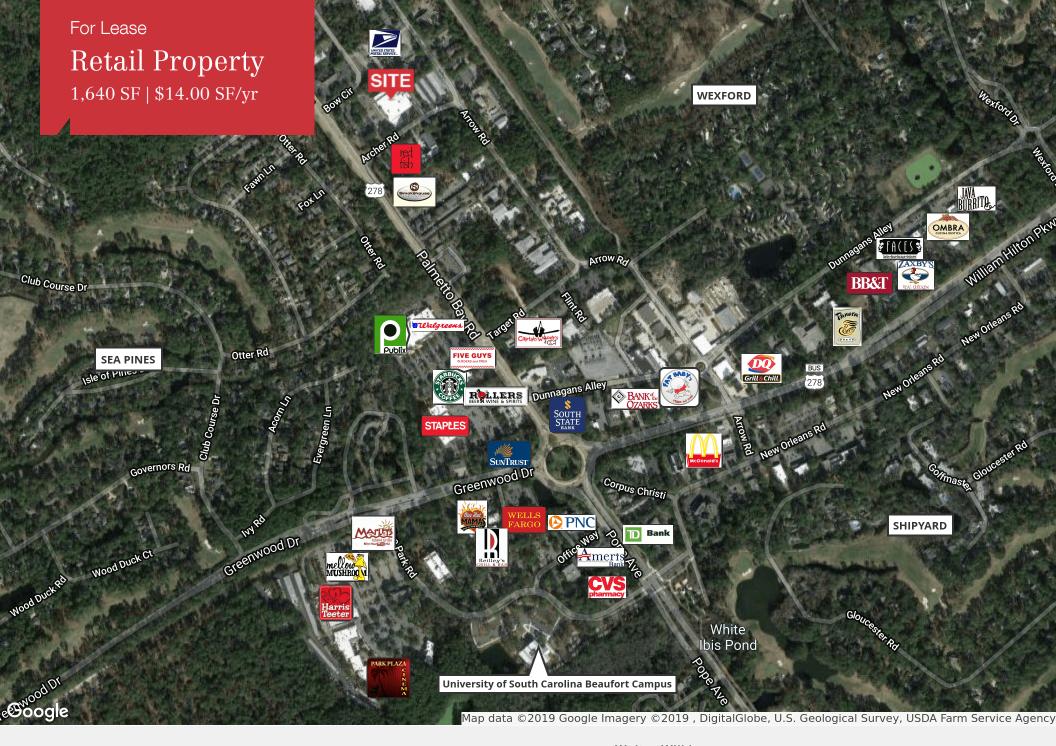

## **Property Highlights**

- Great location on the south end of Hilton Head Island located in the Palmetto Crossroads Shopping Center
- Fronting Palmetto Bay Road in between the Cross Island Expressway and Sea Pines Circle
- Easy access to all of Hilton Head Island
- Close to some of Hilton Head's largest residential communities including Sea Pines, Wexford Plantation and Shipyard Plantation
- Other tenants in the shopping center include Grayco Hardware, Loveable Nails, Shear Miracle, Dog Dynasty and Hilton Head IT
- 2017 Palmetto Bay Road Traffic counts are 24,900 VPD