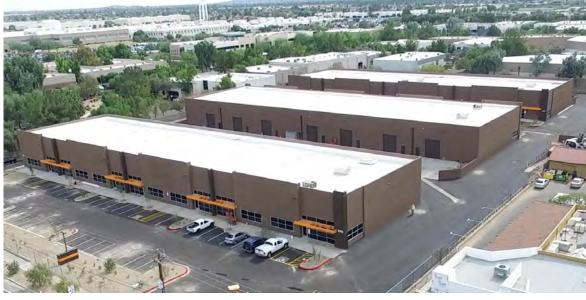

# Floor Plans & Building Description

# BUILDING 2015 & 2025

## Buildings 2015 & 2025

- Two (2) ±27,000 SF buildings
- Suite sizes ranging from ±3,600 SF ±4,500 SF
- 18' clear height
- Evaporative cooled warehouse
- 12'x14' grade level warehouse doors
- Private fenced yards