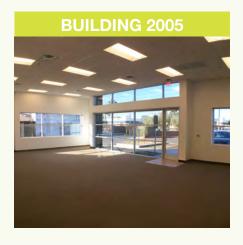

# **Building 2005**

- ±24,000 total SF
- Suite sizes ranging from ±3,200 SF ±4,000 SF
- 18' clear height
- Evaporative cooled warehouse
- 12'x14' grade level warehouse doors
- Deer Valley Road frontage