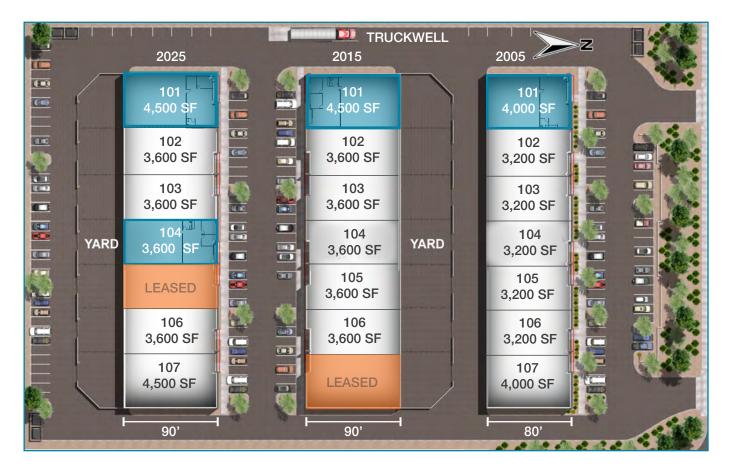

# Site Plan

### **BUILDING 2005**

±24,000 SF

\*Divisible to ±3,200 SF

### **BUILDINGS 2015 & 2025**

±27,000 SF

\*Divisible to ±3,600 SF

| SPEC SUITES |        |       |
|-------------|--------|-------|
| Suite       |        | SF    |
| 2025-101    | VACANT | 4,500 |
| 2025-104    | VACANT | 3,600 |
| 2015-101    | VACANT | 4,500 |
| 2005-101    | VACANT | 4,000 |