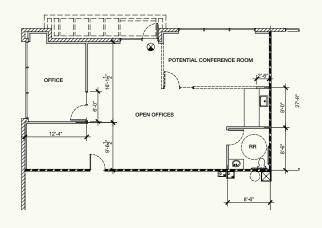

## Buildings 2015 & 2025

- Two (2) ±27,000 SF buildings
- Suite sizes ranging from ±3,600 SF ±4,500 SF
- 18' clear height
- Evaporative cooled warehouse
- 12'x14' grade level warehouse doors
- Private fenced yards

### **BUILDINGS 2015 & 2025**

±27,000 SF

\*Divisible to ±3,600 SF

| SPEC SUITES |        |       |
|-------------|--------|-------|
| Suite       |        | SF    |
| 2025-101    | VACANT | 4,500 |
| 2025-104    | VACANT | 3,600 |
| 2015-101    | VACANT | 4,500 |
| 2005-101    | VACANT | 4,000 |