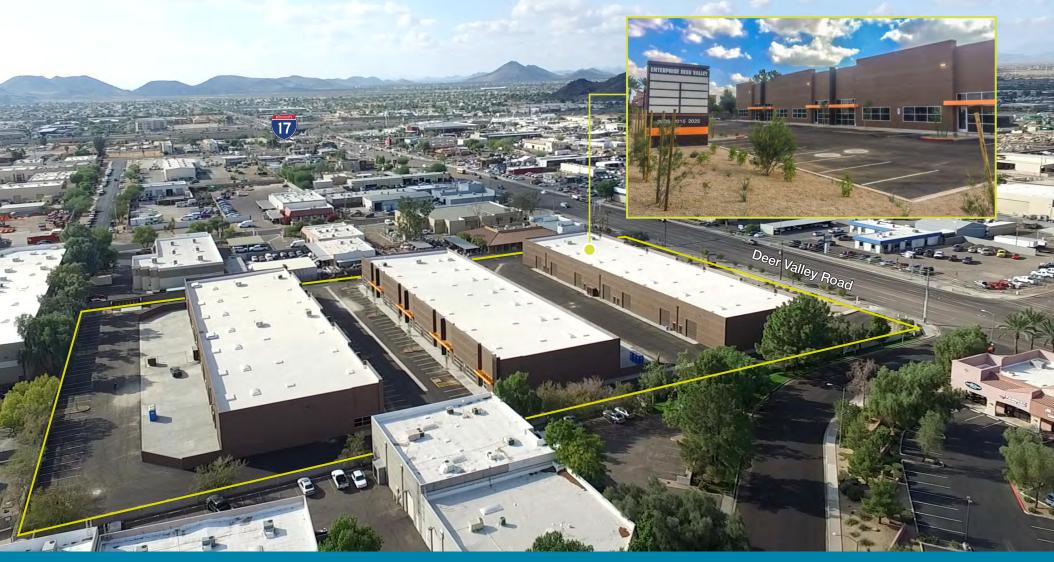

# Submarket Aerial

CONTACT

Mike Ciosek, SIOR | mciosek@kiddermathews.com | 602.513.5135 Eric Bell, SIOR | ebell@kiddermathews.com | 602.513.5151 Dylan Scott | dscott@kiddermathews.com | 602.513.5104

# **Property Description**

A total of ±78,000 SF in three multi-tenant buildings with private yards for lease. Located one-half mile from the I-17 full-diamond interchange.

**ADDRESS** 2005, 2015, 2025 West Deer Valley Road

Phoenix, AZ

**AVAILABLE** ±78,000 total SF

Building 2005 -  $\pm$ 24,000 SF Building 2015 -  $\pm$ 27,000 SF Building 2025 -  $\pm$ 27,000 SF

**PARKING** Approximately 161 parking spaces

FRONTAGE

Deer Valley Road, proximity to I-17
Over 27,000 vehicles per day

C-3, General Commercial

City of Phoenix

**LOADING** Grade-level with common truckwell

**FEATURES** Fenced yards, extensive glassline

**SIGNAGE** Monument signage on Deer Valley Road

CONTACT

**ZONING** 

Mike Ciosek, SIOR | mciosek@kiddermathews.com | 602.513.5135 Eric Bell, SIOR | ebell@kiddermathews.com | 602.513.5151 Dylan Scott | dscott@kiddermathews.com | 602.513.5104