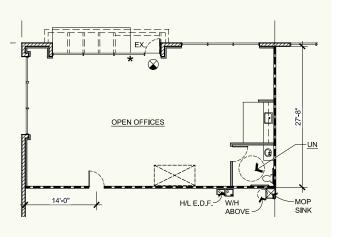

# **Building 2005**

- ±24,000 total SF
- Suite sizes ranging from ±3,200 SF ±4,000 SF
- 18' clear height
- Evaporative cooled warehouse
- 12'x14' grade level warehouse doors
- Deer Valley Road frontage

### **BUILDING 2005**

±24,000 SF

\*Divisible to ±3,200 SF