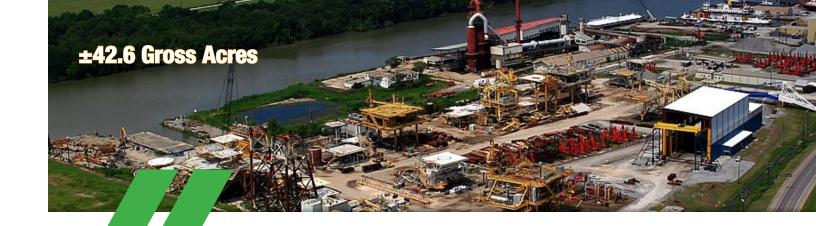

### 9828 HIGHWAY 182 E LAND TRACT

- ±42.6 Gross Acres on four tracts
- ±25 miles from Gulf of Mexico
- No overhead restrictions
- 82,300 SF of metal warehouse buildings

|   | ,                 | Size    | Eave Height |
|---|-------------------|---------|-------------|
| - | Fab Shop (2008):  | ±20 KSF | 80'         |
| - | Parts Metal Bldg: | ±11 KSF | 45'         |
| - | Fabrication Shop: | ±10 KSF | 40'         |
| - | Metal Bldg:       | ±10 KSF | 30'         |
| - | Metal Bldg:       | ±5 KSF  | 25'         |