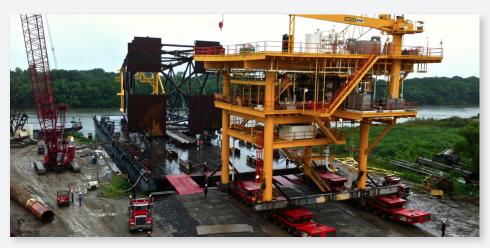

### 9828 HIGHWAY 182 E LAND TRACT

- ±42.6 Gross Acres on four tracts
- ±25 miles from Gulf of Mexico
- No overhead restrictions
- 82,300 SF of metal warehouse buildings

|   | ,                 | Size    | Eave Height |
|---|-------------------|---------|-------------|
| - | Fab Shop (2008):  | ±20 KSF | 80'         |
| - | Parts Metal Bldg: | ±11 KSF | 45'         |
| - | Fabrication Shop: | ±10 KSF | 40'         |
| - | Metal Bldg:       | ±10 KSF | 30'         |
| - | Metal Bldg:       | ±5 KSF  | 25'         |

- 9,100 SF of office space
- Barge slip
- Heavy stabilization
- Existing bulkhead
- Access to rail
- Industrial zone
- Additional ±230 acres is also available

# INTRACOASTAL WATERFRONT SERVICE FACILITY

±25 MILES TO GULF OF MEXICO

9828 HWY 182 E, AMELIA, LA - ST. MARY PARISH