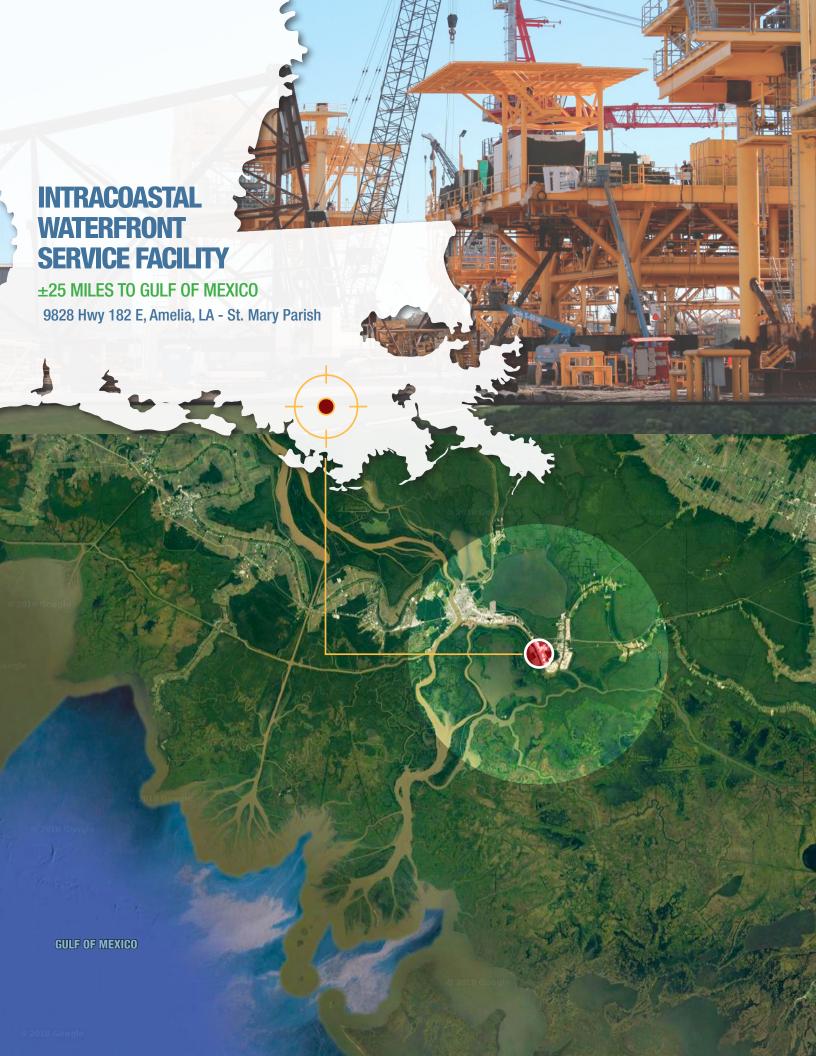

# INTRACOASTAL WATERFRONT SERVICE FACILITY

±25 MILES TO GULF OF MEXICO

9828 HWY 182 E, AMELIA, LA - ST. MARY PARISH