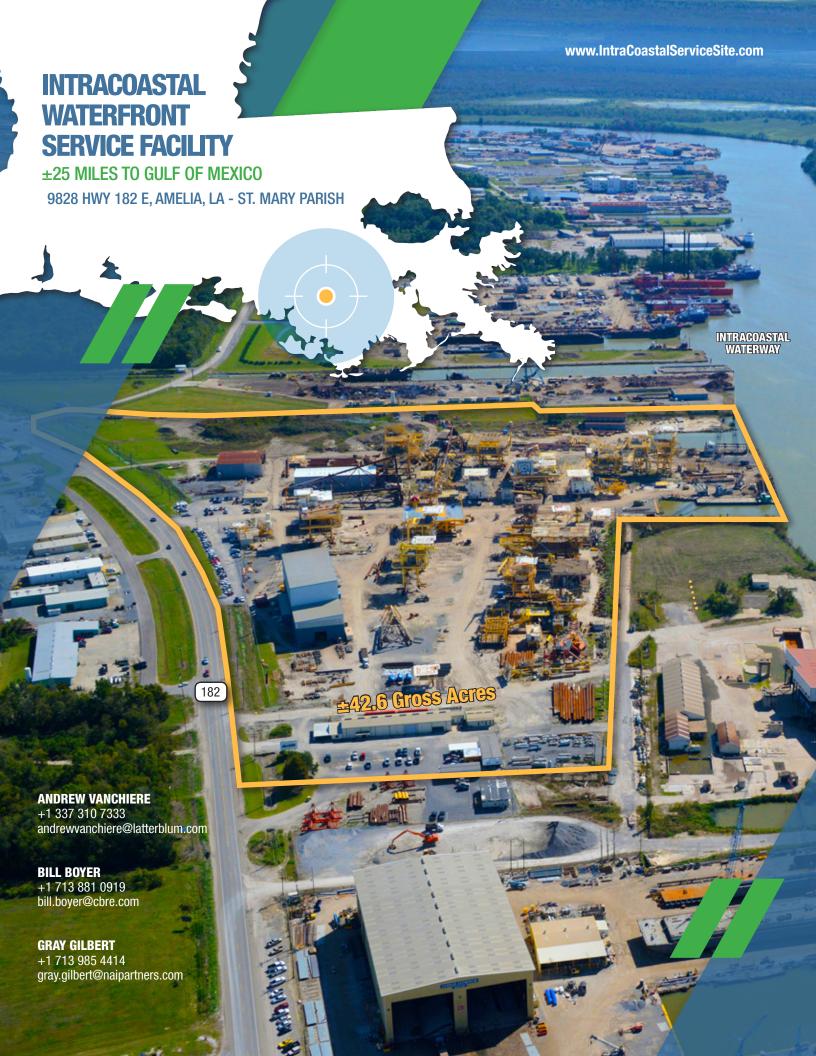

### 9828 HIGHWAY 182 E LAND TRACT

- ±42.6 Gross Acres on four tracts
- ±25 miles from Gulf of Mexico
- No overhead restrictions
- 82,300 SF of metal warehouse buildings

|   | ,                 | Size    | Eave Height |
|---|-------------------|---------|-------------|
| - | Fab Shop (2008):  | ±20 KSF | 80'         |
| - | Parts Metal Bldg: | ±11 KSF | 45'         |
| - | Fabrication Shop: | ±10 KSF | 40'         |
| - | Metal Bldg:       | ±10 KSF | 30'         |
| - | Metal Bldg:       | ±5 KSF  | 25'         |

- 9,100 SF of office space
- Barge slip
- Heavy stabilization
- Existing bulkhead
- Access to rail
- Industrial zone
- Additional ±230 acres is also available

# INTRACOASTAL WATERFRONT SERVICE FACILITY

±25 MILES TO GULF OF MEXICO

9828 HWY 182 E, AMELIA, LA - ST. MARY PARISH