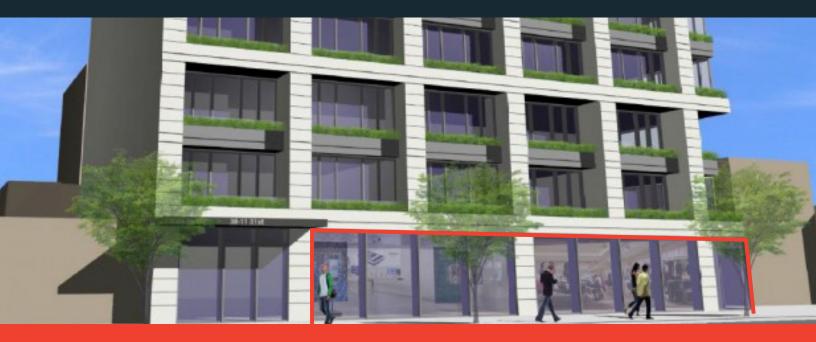

## 7,500 SF Retail Space Available in New Construction 38-11 31st Street

**LONG ISLAND CITY, NY 11101** 

## **Excellent Opportunity for Gourmet Market & Flex Office Users**

APPROXIMATE SIZE

7,500 SF

**CEILING HEIGHTS** 

12'

**FRONTAGE** 

75'

**TERM** 

## **COMMENTS**

- BRAND NEW RETAIL SPACE IN LUXURY RESIDENTIAL CONSTRUCTION
- EXCELLENT VISIBILITY
- WALKING DISTANCE TO BUSY NORTHERN BOULEVARD