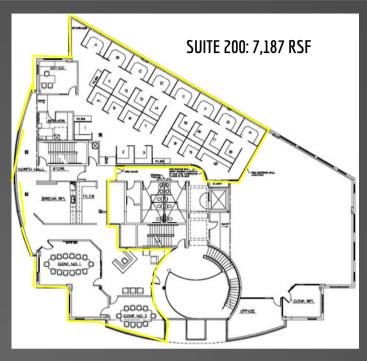

# SOUTH DAVIS CLASS A OFFICE LAST SUITE AVAILABLE

- Suite 200: 7,187 RSF Office
- Beautiful Class A Building
- Fitness Facility Onsite
- Ample Parking: 4/1,000 SF
- Immediate Access to I-15
- Minutes to Salt Lake City
  International Airport