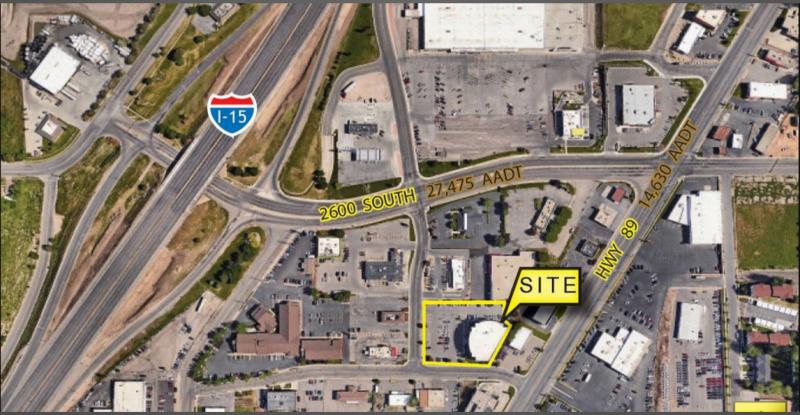

# SOUTH DAVIS CLASS A OFFICE LAST SUITE AVAILABLE

- Suite 200: 7,187 RSF Office
- Beautiful Class A Building
- Fitness Facility Onsite
- Ample Parking: 4/1,000 SF
- Immediate Access to I-15
- Minutes to Salt Lake City
  International Airport