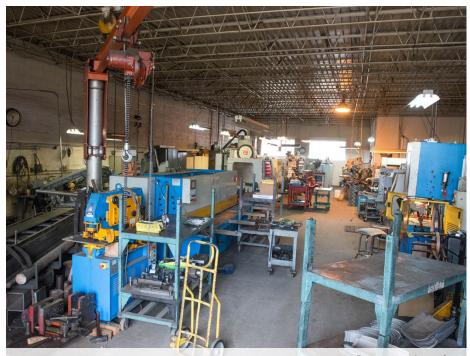

|
| Ceiling Height   | 13' Clear                                                             |
| Loading          | 1 Drive-In Door                                                       |
| Heating          | Gas Forced Air                                                        |
| Zoning           | PMD-9                                                                 |
| 2015 Taxes       | \$8,102                                                               |
| Sale Price       | \$495,000                                                             |
| Comments         | <ul><li>10-15 parking spaces</li><li>Turn-key/move-in ready</li></ul> |

• Excellent land to building ratio



# 1422 N. Kilpatrick Avenue CHICAGO, IL 60651

### **Property Photos**







Property Interior







Subject Property Aerial