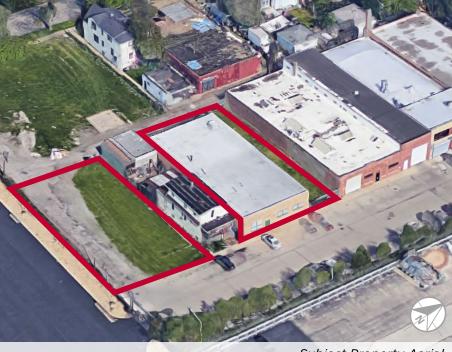

|
| Ceiling Height   | 13' Clear                                                             |
| Loading          | 1 Drive-In Door                                                       |
| Heating          | Gas Forced Air                                                        |
| Zoning           | PMD-9                                                                 |
| 2015 Taxes       | \$8,102                                                               |
| Sale Price       | \$495,000                                                             |
| Comments         | <ul><li>10-15 parking spaces</li><li>Turn-key/move-in ready</li></ul> |

• Excellent land to building ratio



# 1422 N. Kilpatrick Avenue CHICAGO, IL 60651

### **Property Photos**







Property Interior







Subject Property Aerial