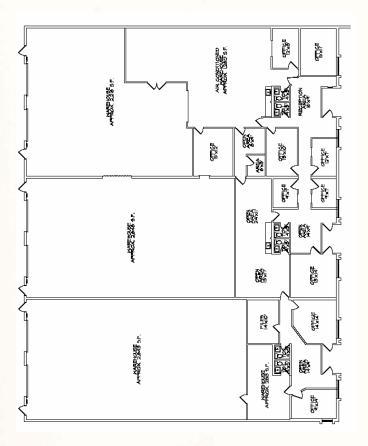

## For Lease 13,000 SF Flex Space

## Available Immediately

- ▲ \$ 7.20 per SF NNN
- ▲ 3,748 SF A/C Office
- ▲ 5,652 SF A/C Warehouse
- ▲ 3,600 SF Warehouse
- ▲ Six (6) 10 x 12 Overhead Doors Grade Level
- Fire Sprinklers
- ▲ Six (6) Restrooms
- 3-Phase 200 amp Power
- Zoning M