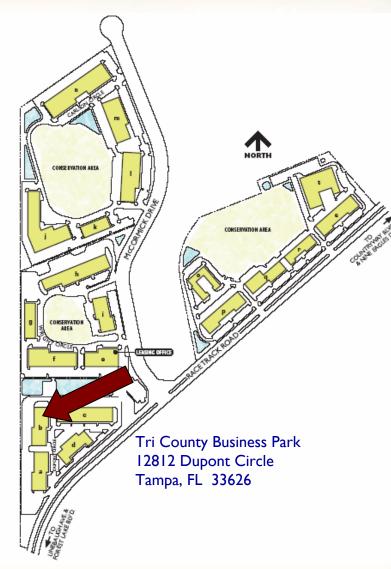

13300 McCORMICK DRIVE, TAMPA, FLORIDA 33626 813.855.4486 FAX 813.855.3292 tricountybusinesspark.com

Located off Race Track Road and Linebaugh Road Central to Pinellas and Hillsborough Counties

For leasing information go to www.RRErealtyservices.com Or, contact the on-site Leasing office at Phone: (813) 855-6979 Fax: (813) 855-3292