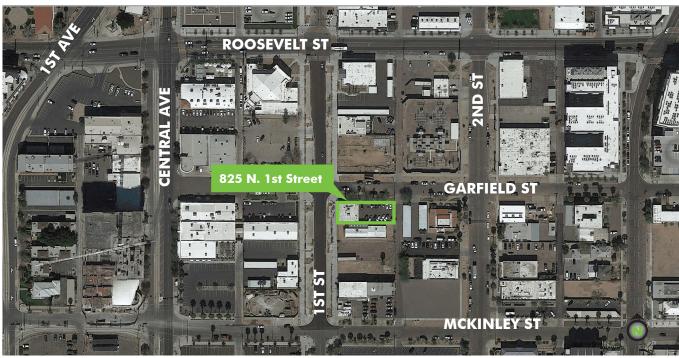

## MATT'S BIG BREAKFAST

825 N. 1ST STREET PHOENIX, AZ 85004

# FOR SALE MATT'S BIG BREAKFAST

SITE OUTLINE NOT TO SCALE

| Demographics       | 1 Mile | 3 miles | 5 miles |
|--------------------|--------|---------|---------|
| Daytime Employment | 71,060 | 201,086 | 351,530 |