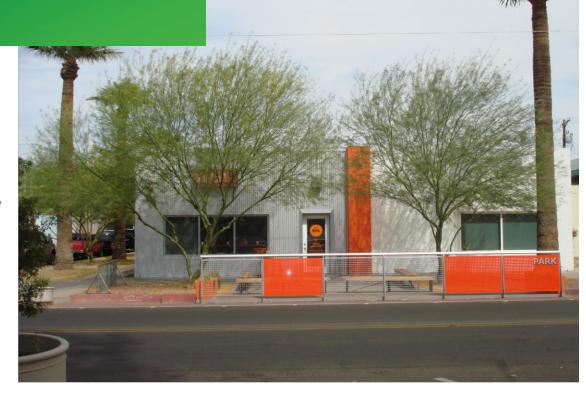

## MATT'S BIG BREAKFAST

825 N. 1ST STREET PHOENIX, AZ 85004

#### **PROPERTY HIGHLIGHTS**

Current Tenant (Matt's Big Breakfast) has lease through December 31, 2022.

Current lease is NNN Current monthly base re

Current lease is NNN. Current monthly base rent \$3,958.33. Annual rate \$19.00/SF NNN.

+ Redevelopment Opportunity with Income

**+ Price:** \$1,250,000.00

+ Building Size:  $\pm 2,500 \text{ SF}$ 

**+ Lot Size:** ±7,000 SF

+ Assessor's Parcel Number: 111-43-048

+ **Zoning:** City of Phoenix DTC-W-EV