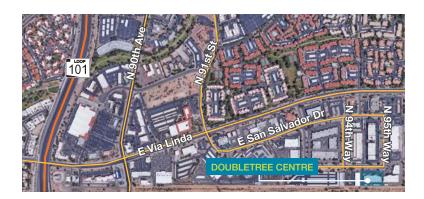

#### **Features**

**PROPERTY** ± 22,303 RSF flex building

AVAILABLE Suite 105 – ±1,587 RSF office

Suite 101 - ±2,000 RSF office

RATE \$16.00 PSF full service, net janitorial

LOCATION Close proximity to Loop 101 and Via Linda