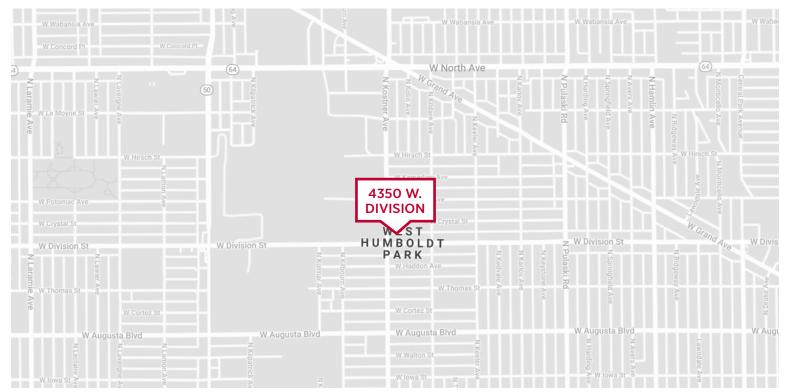

|
| Comments       | <ul> <li>Located in Opportunity Zone</li> <li>Fenced and paved lot</li> <li>High visibility on W Division Street</li> <li>Functional space ideal for automotive or<br/>contractor use</li> </ul> |



### BRIAN C. ETTEN

Vice President 312 781-6499 BEtten@NelsonHill.com

#### MICHAEL D. NELSON, SIOR

Principal 312 267-1102 Mike@NelsonHill.com

NelsonHill 1111 S. Western Avenue Chicago, IL 60612

All information contained herein is from sources deemed reliable and is submitted subject to errors, omissions and to change of price or terms without notice.

## FOR SALE

13,225 SF Industrial Building in Humboldt Park

# 4350 W. Division Street CHICAGO, IL 60651

## **PROPERTY PHOTOS**



## **PROPERTY LOCATION**