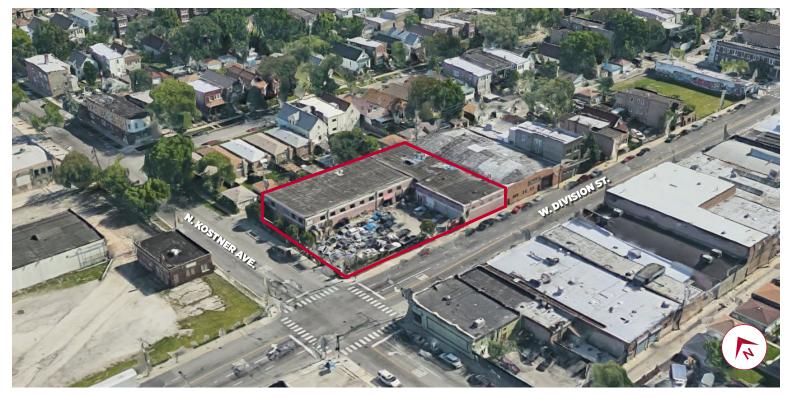

|
| Comments       | <ul> <li>Located in Opportunity Zone</li> <li>Fenced and paved lot</li> <li>High visibility on W Division Street</li> <li>Functional space ideal for automotive or<br/>contractor use</li> </ul> |



### BRIAN C. ETTEN

Vice President 312 781-6499 BEtten@NelsonHill.com

#### MICHAEL D. NELSON, SIOR

Principal 312 267-1102 Mike@NelsonHill.com

NelsonHill 1111 S. Western Avenue Chicago, IL 60612

All information contained herein is from sources deemed reliable and is submitted subject to errors, omissions and to change of price or terms without notice.

## FOR SALE

13,225 SF Industrial Building in Humboldt Park

# 4350 W. Division Street CHICAGO, IL 60651

## **PROPERTY PHOTOS**



## **PROPERTY LOCATION**