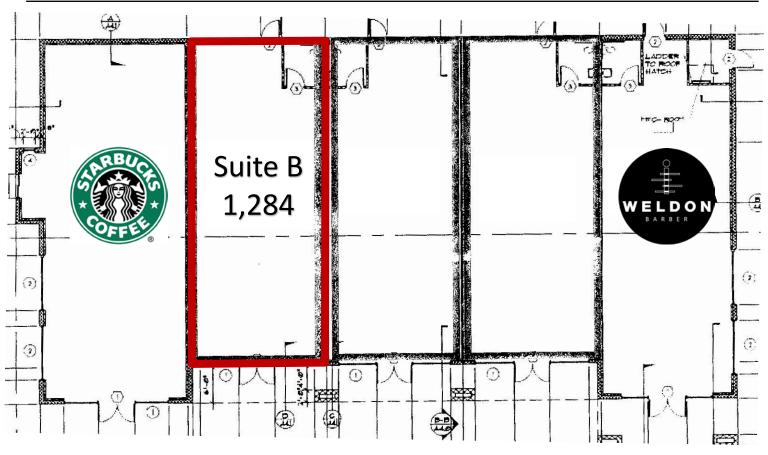

#### **Property Features:**

- Space Available:
  - Suite B: 1,284 SF ±
- Total Building Size: 6,701 SF ±
- Total Lot Size: 42,330 SF ±
- Excellent Exposure on Broadway in between N Argonne Rd and N Mullan Rd.