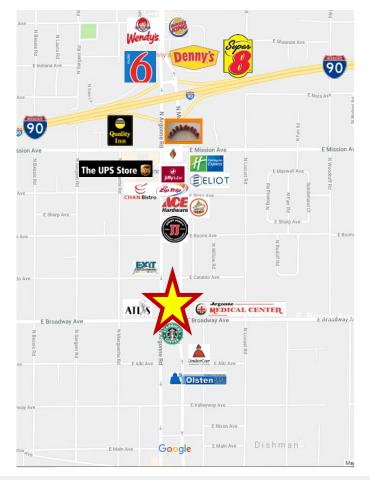

#### **Property Features:**

- Space Available:
  - Suite B: 1,284 SF ±
- Total Building Size: 6,701 SF ±
- Total Lot Size: 42,330 SF ±
- Excellent Exposure on Broadway in between N Argonne Rd and N Mullan Rd.

E. Broadway Avenue: 13,460 ADT

N. Argonne Road: 13,100 ADT

N. Mullan Road: 12,400 ADT

For More Information, Contact:

Chris Bell, SIOR 509.622.3538 • cbell@naiblack.com

NO WARRANTY OR REPRESENTATION, EXPRESS OR IMPLIED, IS MADE AS TO THE ACCURACY OF THE INFORMATION CONTAINED HEREIN, AND THE SAME IS SUBMITTED SUBJECT TO ERRORS, OMISSIONS, CHANGE OF PRICE, RENTAL OR OTHER CONDITIONS, PRIOR SALE, LEASE OR FINANCING, OR WITHDRAWAL WITHOUT NOTICE, AND OF ANY SPECIAL LISTING CONDITIONS IMPOSED BY OUR PRINCIPALS NO WARRANTIES OR REPRESENTATIONS ARE MADE AS TO THE CONDITION OF THE PROPERTY OR ANY HAZARDS CONTAINED THEREIN ARE ANY TO BE IMPLIED.