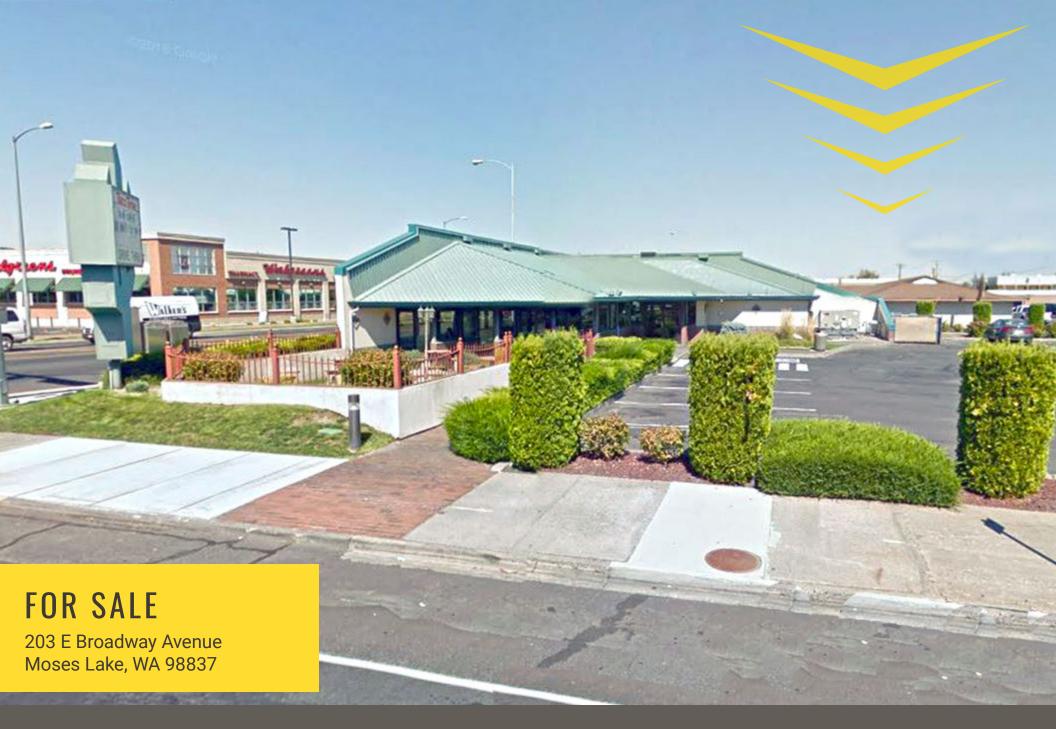

## FORMER TACO TIME BUILDING

Brennan McClurg | Steve Erickson

First Western Properties, Inc. | 425.822.5522 | fwp-inc.com 11621 97th Lane NE, Kirkland, Washington 98034

## **203 E BROADWAY AVENUE:**

- Freestanding Restaurant Building with Drive-Thru
- 2,831 SF Building on 21,000 SF of Land
- · Located Across from Walgreens
- Excellent Visibility and Access
- Pylon Signage Available
- Asking Price: \$1,300,000