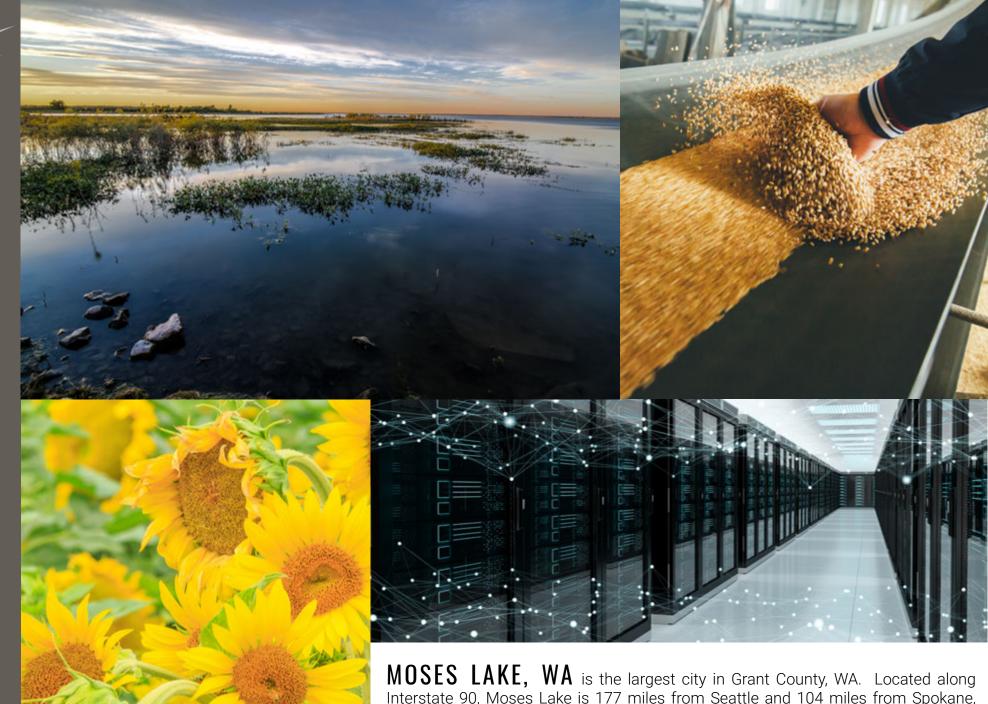

Located in the Heart of Moses Lakes

1 of 10 Fastest Growing Micropolitan Areas in Nation

16,584 ADT SR 171

9,309 ADT S Alder Street

**MOSES LAKE, WA** is the largest city in Grant County, WA. Located along Interstate 90, Moses Lake is 177 miles from Seattle and 104 miles from Spokane, Washington State's most populous cities. With one of the lowest electric rates in the world and fastest internet speeds in the nation, several high tech data centers including Microsoft and Dell are located here. Food manufacturing and flight testing round out a few reasons why living in Moses Lake marries rural lifestyle and world class economy.