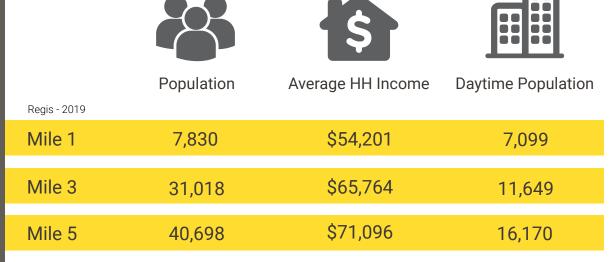

Located in the Heart of Moses Lakes

1 of 10 Fastest Growing Micropolitan Areas in Nation

16,584 ADT SR 171

9,309 ADT S Alder Street

**MOSES LAKE, WA** is the largest city in Grant County, WA. Located along Interstate 90, Moses Lake is 177 miles from Seattle and 104 miles from Spokane, Washington State's most populous cities. With one of the lowest electric rates in the world and fastest internet speeds in the nation, several high tech data centers including Microsoft and Dell are located here. Food manufacturing and flight testing round out a few reasons why living in Moses Lake marries rural lifestyle and world class economy.