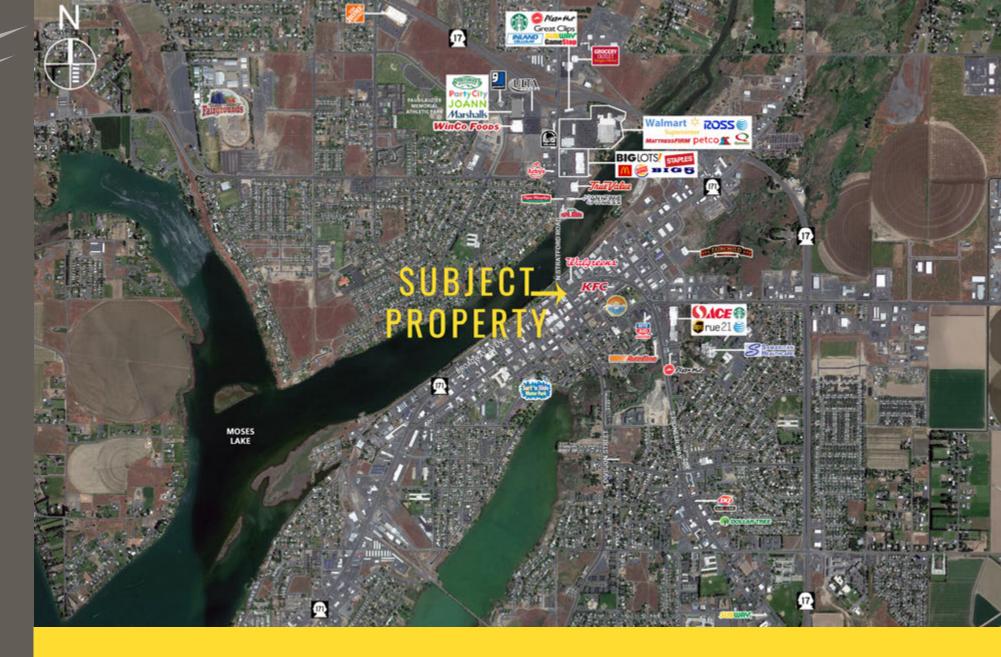

## **203 E BROADWAY AVENUE:**

- Freestanding Restaurant Building with Drive-Thru
- 2,831 SF Building on 21,000 SF of Land
- · Located Across from Walgreens
- Excellent Visibility and Access
- Pylon Signage Available
- Asking Price: \$1,300,000

Located in the Heart of Moses Lakes

1 of 10 Fastest Growing Micropolitan Areas in Nation

16,584 ADT SR 171

9,309 ADT S Alder Street

**MOSES LAKE, WA** is the largest city in Grant County, WA. Located along Interstate 90, Moses Lake is 177 miles from Seattle and 104 miles from Spokane, Washington State's most populous cities. With one of the lowest electric rates in the world and fastest internet speeds in the nation, several high tech data centers including Microsoft and Dell are located here. Food manufacturing and flight testing round out a few reasons why living in Moses Lake marries rural lifestyle and world class economy.