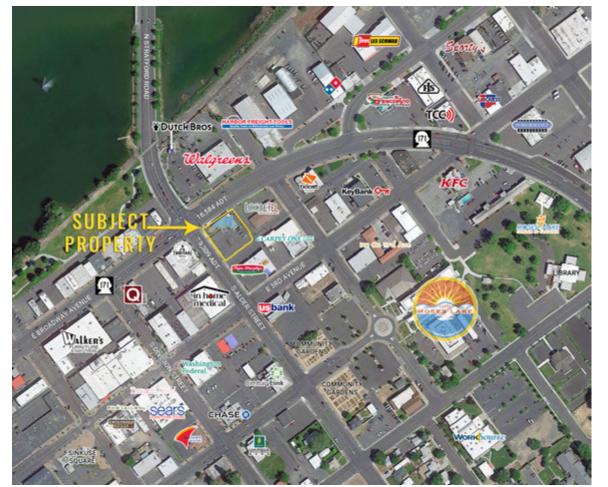

## **203 E BROADWAY AVENUE:**

- Freestanding Restaurant Building with Drive-Thru
- 2,831 SF Building on 21,000 SF of Land
- · Located Across from Walgreens
- Excellent Visibility and Access
- Pylon Signage Available
- Asking Price: \$1,300,000

Located in the Heart of Moses Lakes

1 of 10 Fastest Growing Micropolitan Areas in Nation

16,584 ADT SR 171

9,309 ADT S Alder Street

**MOSES LAKE, WA** is the largest city in Grant County, WA. Located along Interstate 90, Moses Lake is 177 miles from Seattle and 104 miles from Spokane, Washington State's most populous cities. With one of the lowest electric rates in the world and fastest internet speeds in the nation, several high tech data centers including Microsoft and Dell are located here. Food manufacturing and flight testing round out a few reasons why living in Moses Lake marries rural lifestyle and world class economy.