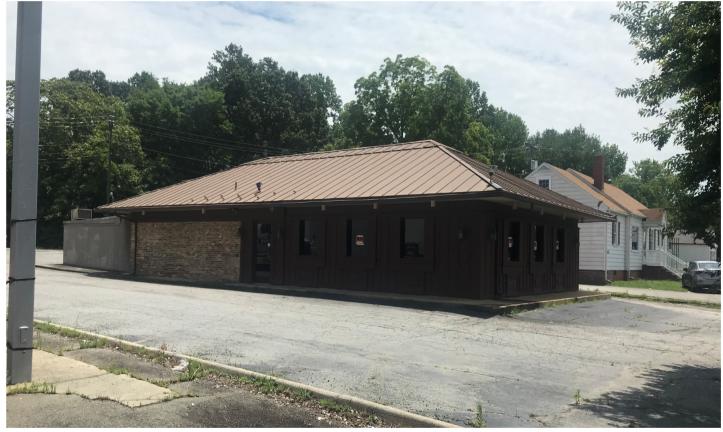

# FORMER FAST FOOD RESTAURANT

4033 Halifax Rd., South Boston, VA 24592

### PROPERTY HIGHLIGHTS

- PRICE REDUCTION contact agent for details
- Freestanding building with excellent access and visibility from Halifax Rd
- Available for immediate occupancy
- Traffic Counts: Hwy 501 20,000 AADT