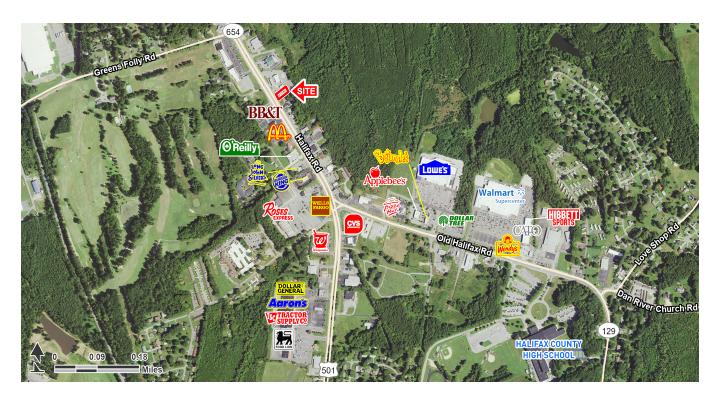

## LOCATION OVERVIEW

Located on the main retail corridor in South Boston within close proximity to national retailers including Walmart, Lowe's, CVS Pharmacy and Walgreens.

### PROPERTY HIGHLIGHTS

- PRICE REDUCTION contact agent for details
- Freestanding building with excellent access and visibility from Halifax Rd
- Available for immediate occupancy
- Traffic Counts: Hwy 501 20,000 AADT