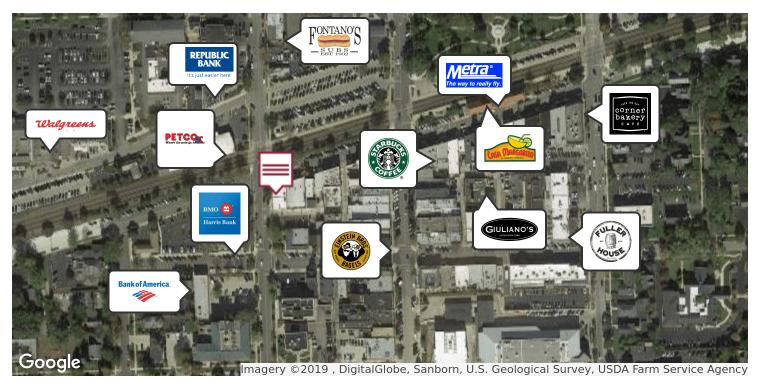

#### **PROPERTY HIGHLIGHTS**

- 4,615 SF on the second floor in the heart of Downtown Hinsdale
- · Creative space with natural lighting
- Commuter friendly directly across the street from BNSF Metra train station
- Lunch options within immediate area Corner Bakery next door
- Superior visibility and access to both local and commuter traffic
- Potential co-working space
- Front entrance with stairway to second floor as well as back elevator currently under construction
- Building to be fully sprinkled