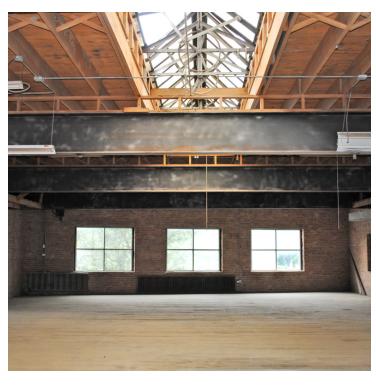

#### **PROPERTY HIGHLIGHTS**

- 4,615 SF on the second floor in the heart of Downtown Hinsdale
- · Creative space with natural lighting
- Commuter friendly directly across the street from BNSF Metra train station
- Lunch options within immediate area Corner Bakery next door
- Superior visibility and access to both local and commuter traffic
- Potential co-working space
- Front entrance with stairway to second floor as well as back elevator currently under construction
- Building to be fully sprinkled

### **OFFERING SUMMARY**

Building Size: 10,000 SF

Available SF: 4,615 SF

Lot Size: 0.13 Acres

Year Built: 1922

County: DuPage