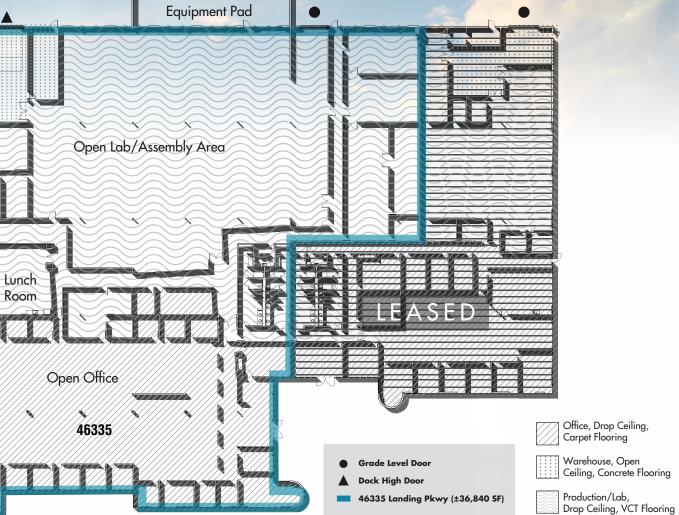

Addrose

46335 Landing Parkway, Fremont, California ±36,840 square feet (total building area is ±52,341 SF) Concrete Tilt-up 4.0/1,000 Parking Ratio I-R "Restricted Industrial" 16' - 18' .3 Miles - Hwy880, 2 Miles - Hwy680 1,600 Amps @ 277/480V Dedicated to Premises (2,400 Amps in entire Building)

Loading Improvements Equipment Pad Roof Condition Lease Rate Sale Terms One (1) Grade Door / One (1) Dock Door 40% Office, 50% Lab/Production, 10% Warehouse Large, secure ±1,400 SF Equipment Pad New Roof Installed in 2018 \$1.60/SF/month NNN Entire ±52,341 SF Building is also Available for Sale. Contact Agent for Pricing.

# FLOORPLAN