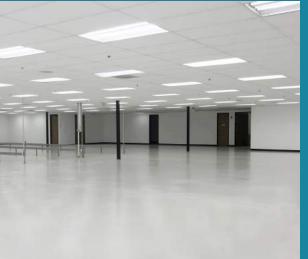

Loading Improvements Equipment Pad Roof Condition Lease Rate Sale Terms One (1) Grade Door / One (1) Dock Door 40% Office, 50% Lab/Production, 10% Warehouse Large, secure ±1,400 SF Equipment Pad New Roof Installed in 2018 \$1.60/SF/month NNN Entire ±52,341 SF Building is also Available for Sale. Contact Agent for Pricing.