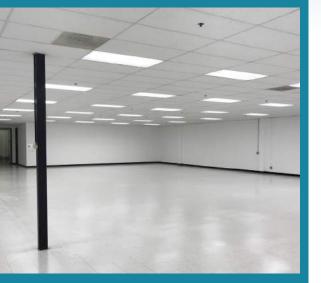

Loading Improvements Equipment Pad Roof Condition Lease Rate Sale Terms One (1) Grade Door / One (1) Dock Door 40% Office, 50% Lab/Production, 10% Warehouse Large, secure ±1,400 SF Equipment Pad New Roof Installed in 2018 \$1.60/SF/month NNN Entire ±52,341 SF Building is also Available for Sale. Contact Agent for Pricing.