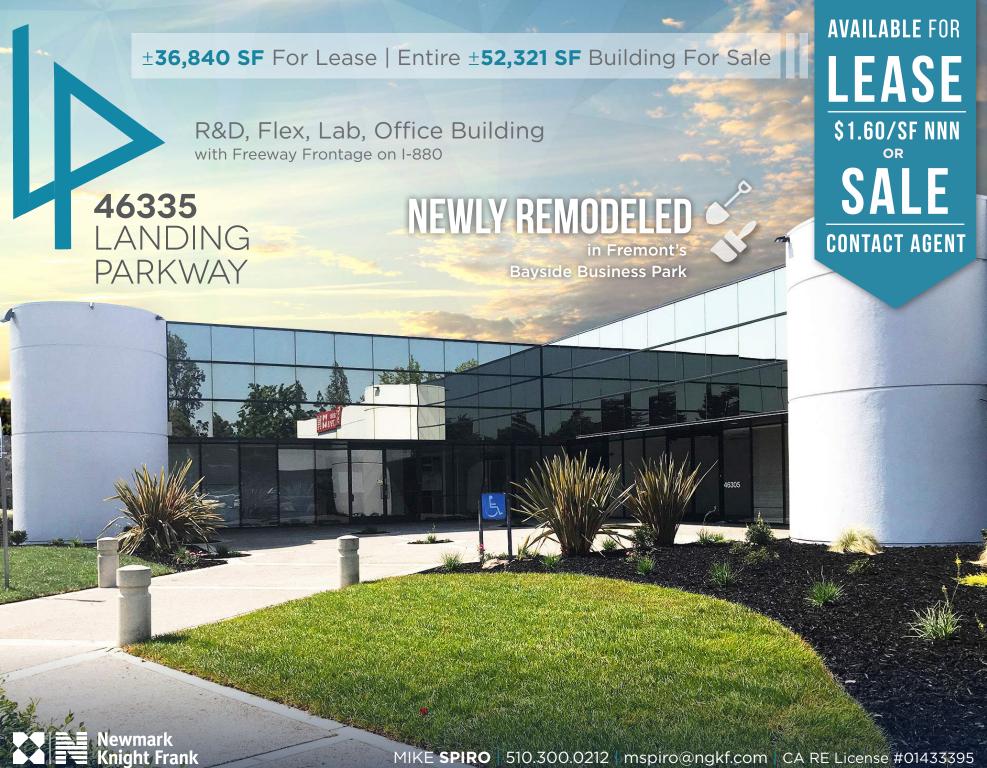

## **PROPERTY SPECIFICATION**

1 MILE FROM WARM SPRINGS BART STATION

Addrose

46335 Landing Parkway, Fremont, California ±36,840 square feet (total building area is ±52,341 SF) Concrete Tilt-up 4.0/1,000 Parking Ratio I-R "Restricted Industrial" 16' - 18' .3 Miles - Hwy880, 2 Miles - Hwy680 1,600 Amps @ 277/480V Dedicated to Premises (2,400 Amps in entire Building)

Loading Improvements Equipment Pad Roof Condition Lease Rate Sale Terms One (1) Grade Door / One (1) Dock Door 40% Office, 50% Lab/Production, 10% Warehouse Large, secure ±1,400 SF Equipment Pad New Roof Installed in 2018 \$1.60/SF/month NNN Entire ±52,341 SF Building is also Available for Sale. Contact Agent for Pricing.