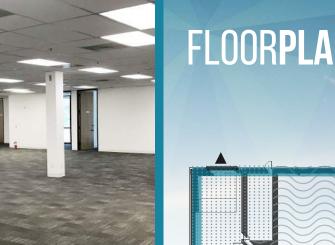

|
| Construction Type      |
| Parking                |
| Zoning                 |
| Warehouse Clear Height |
| Proximity              |
| Power Service          |

Addrose

46335 Landing Parkway, Fremont, California ±36,840 square feet (total building area is ±52,341 SF) Concrete Tilt-up 4.0/1,000 Parking Ratio I-R "Restricted Industrial" 16' - 18' .3 Miles - Hwy880, 2 Miles - Hwy680 1,600 Amps @ 277/480V Dedicated to Premises (2,400 Amps in entire Building)

Loading Improvements Equipment Pad Roof Condition Lease Rate Sale Terms One (1) Grade Door / One (1) Dock Door 40% Office, 50% Lab/Production, 10% Warehouse Large, secure ±1,400 SF Equipment Pad New Roof Installed in 2018 \$1.60/SF/month NNN Entire ±52,341 SF Building is also Available for Sale. Contact Agent for Pricing.

46335









# FLOORPLAN









# AERIAL HIGHLIGHTS







MIKE **SPIRO** | Executive Managing Director | 510.300.0212 | mspiro@ngkf.com | CA RE License #01433395

### Newmark Knight Frank

#### NEWMARK KNIGHT FRANK, 1111 BROADWAY, SUITE 100, OAKLAND, CA 94607

The distributor of this communication is performing acts for which a real estate license is required. The information contained herein has been obtained from sources deemed reliable but has not been verified and no guarantee, warranty or representation, either express or implied, is made with respect to such information. Terms of sale or lease and availability are subject to change or withdrawal without notice., 16-0856 • 11/18