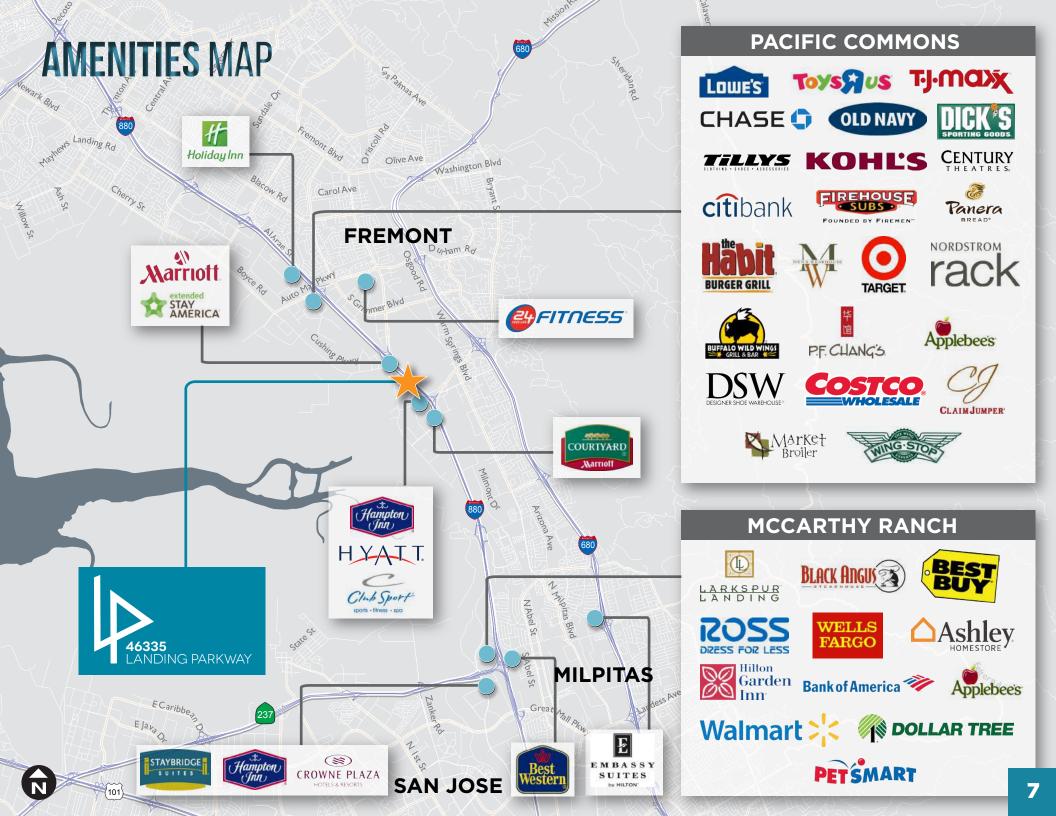

|
| Zoning                 |
| Warehouse Clear Height |
| Proximity              |
| Power Service          |

Addrose

46335 Landing Parkway, Fremont, California ±36,840 square feet (total building area is ±52,341 SF) Concrete Tilt-up 4.0/1,000 Parking Ratio I-R "Restricted Industrial" 16' - 18' .3 Miles - Hwy880, 2 Miles - Hwy680 1,600 Amps @ 277/480V Dedicated to Premises (2,400 Amps in entire Building)

Loading Improvements Equipment Pad Roof Condition Lease Rate Sale Terms One (1) Grade Door / One (1) Dock Door 40% Office, 50% Lab/Production, 10% Warehouse Large, secure ±1,400 SF Equipment Pad New Roof Installed in 2018 \$1.60/SF/month NNN Entire ±52,341 SF Building is also Available for Sale. Contact Agent for Pricing.

46335









# FLOORPLAN









# AERIAL HIGHLIGHTS







MIKE **SPIRO** | Executive Managing Director | 510.300.0212 | mspiro@ngkf.com | CA RE License #01433395

### Newmark Knight Frank

#### NEWMARK KNIGHT FRANK, 1111 BROADWAY, SUITE 100, OAKLAND, CA 94607

The distributor of this communication is performing acts for which a real estate license is required. The information contained herein has been obtained from sources deemed reliable but has not been verified and no guarantee, warranty or representation, either express or implied, is made with respect to such information. Terms of sale or lease and availability are subject to change or withdrawal without notice., 16-0856 • 11/18