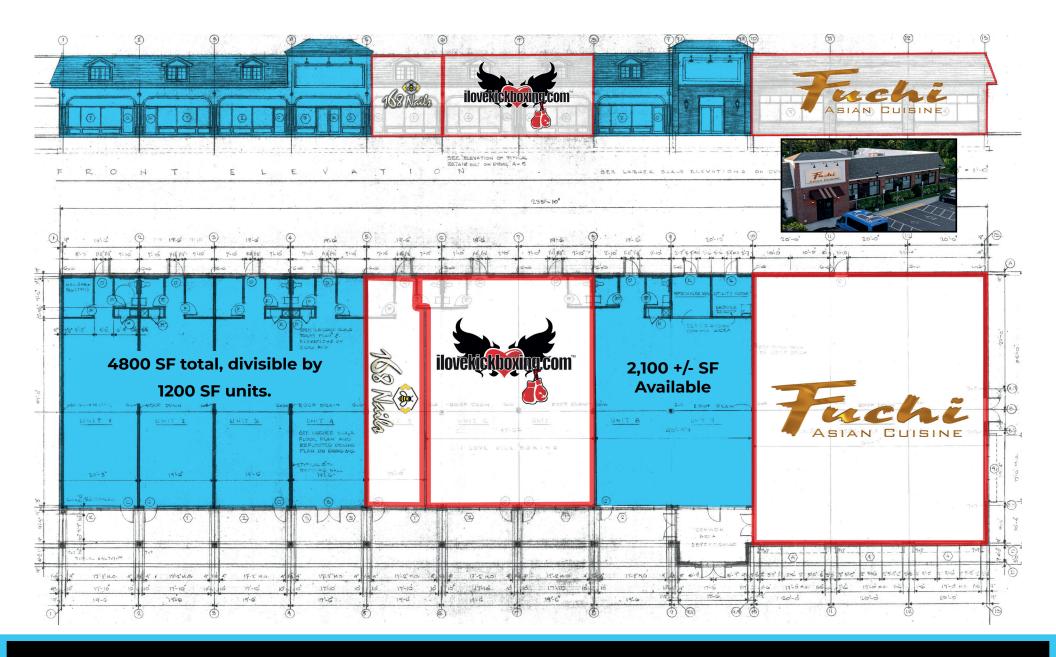

**ORCHARD SQUARE** 

( 168 Nails iLoveKickboxing.com

ĩchi

FOCAL POINT

DESIGN

OCAL POINT DESIGN

New Construction

PROPERTY

HIGHLIGHTS

- C End Cap, and In Line Units Available
- O Attractive Hardscape O Pilon

Pilon Signage

O Ample Parking