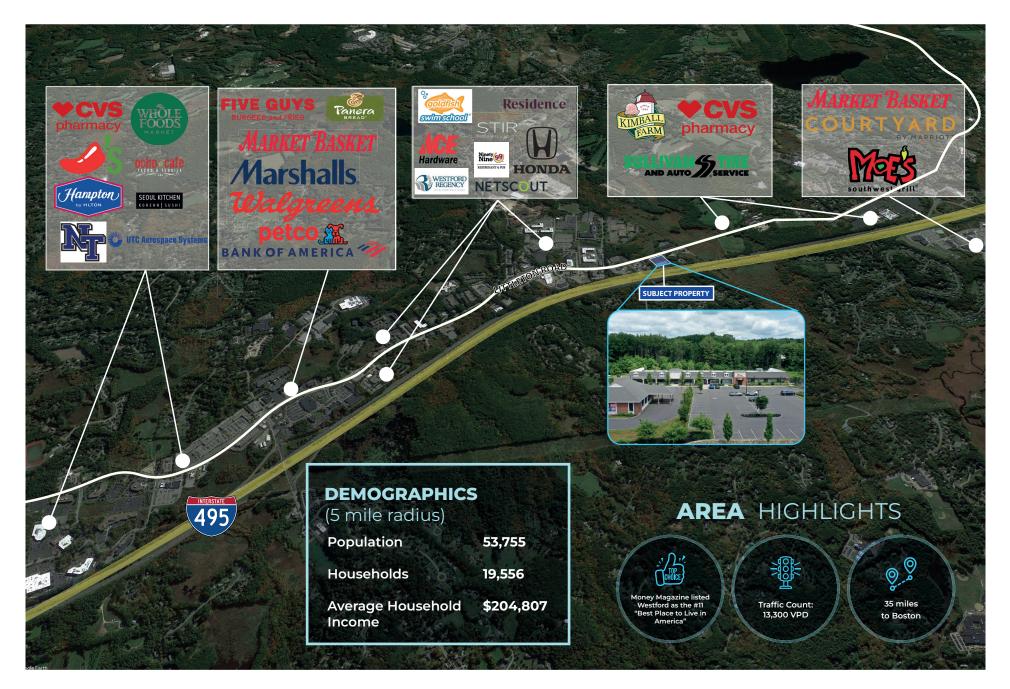

FOR LEASE



307 Cambridge Street Cambridge, MA 02141

chi

ASIAN CUISINE

BERNARD GIBBONS 617.212.1369 bernard@abgrealty.com

**ORCHARD SQUARE** 

( 168 Nails iLoveKickboxing.com

ĩchi

## **EXECUTIVE** SUMMARY

-0

Orchard Sq is a newly constructed Neighborhood Retail Shopping Center. Attractive architecture, landscaping and hardscape, ample parking, a freestanding drive through, lunch and dinner time boosts in foot traffic from Fuchi's Asian Cuisine, and excellent visibility from Littleton Rd make this Center an attractive opportunity for any retail or service business.

FOCAL POINT

DESIGN

OCAL POINT DESIGN





New Construction

PROPERTY

HIGHLIGHTS

- C End Cap, and In Line Units Available
- O Attractive Hardscape O Pilon

Pilon Signage

O Ample Parking

## **POINTS OF** INTEREST