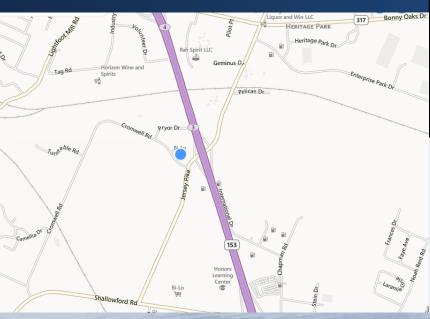

Bldg. 300 offers excellent visibility with 336 ft. of frontage facing HWY 153, where traffic counts average 62,000 cars per day. The building is the most visible among the other buildings located in the 153 Business Park @ Jersey Pike. Interstate access is almost immediate with 0.5 mile to HWY 153 via Jersey Pike. Central location that allows easy access to all areas of town.