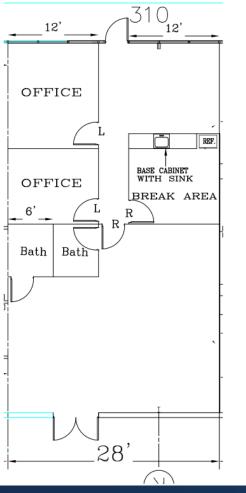

#### **SUITE 310**

- 1.400 SQ. FT. OFFICE SPACE
- \$9.50/SF/YR-NNN LEASE
- \$2.50/SF/YR IN OPERATING EXPENSES