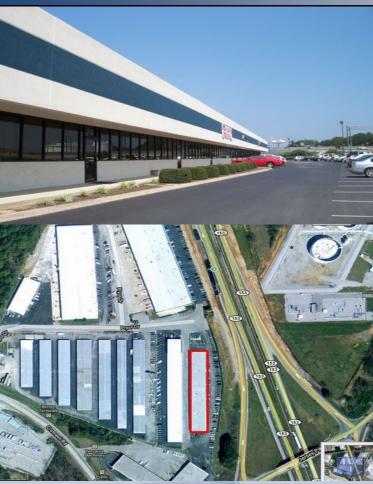

### **PROPERTY OVERVIEW**

Built in 1994, the property features a 16,800 sq. ft. building located in the 12.42 acre 153 Business Park between Jersey Pike and Bonny Oaks. Bldg. 300 features office suites, though the other buildings in the business park offer flex space. Bldg. 300 includes prime signage and adequate parking to accommodate tenant needs. Design your own office space with build to suit available for long term leases.

Bldg. 300 offers excellent visibility with 336 ft. of frontage facing HWY 153, where traffic counts average 62,000 cars per day. The building is the most visible among the other buildings located in the 153 Business Park @ Jersey Pike. Interstate access is almost immediate with 0.5 mile to HWY 153 via Jersey Pike. Central location that allows easy access to all areas of town.