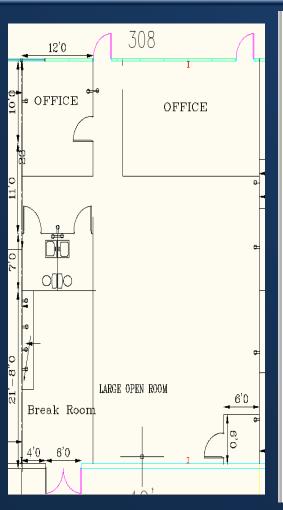

#### **SUITE 308**

- 2.000 SQ, FT, OFFICE SPACE
- \$8.30/SF/YR—NNN LEASE
- \$2.50/SF/YR IN OPERATING EXPENSES