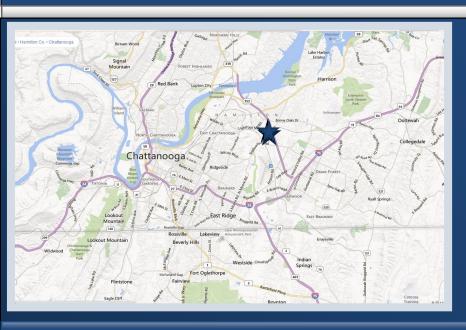

## FOR LEASE 153 BUSINESS PARK OFFICE

- ⇒ GEOGRAPHIC CENTER OF CHATTANOOGA—ALL AREAS OF TOWN ARE ACCESSIBLE
- ⇒ 0.5 MILE ACCESS TO HWY 153 VIA JERSEY PIKE
- ⇒ CHATTANOOGA IS A TRANSPORTATION HUB—MAKING
  IT AN IDEAL LOCATION FOR DISTRIBUTION BUSINESSES;
  LOCATED AT CROSSROADS OF SEVERAL MAJOR U.S.
  HWYS INTERSTATES 75, 24 AND 59
- ⇒ 15 MINUTES TO DOWNTOWN CHATTANOOGA
- ⇒ LESS THAN 5 MILES TO ENTERPRISE SOUTH (LOCATION OF VOLKSWAGEN AND AMAZON FACILITIES)