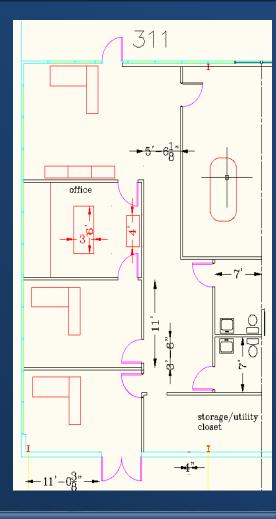

#### **SUITE 311**

- 1,800 SQ. FT. OFFICE SPACE
- \$12.17/SF/YR-NNN LEASE
- \$2.50/SF/YR IN OPERATING EXPENSES
- ⇒ BUILD TO SUIT AVAILABLE
- ⇒ EXCELLENT VISIBILITY
- ⇒ PRIME SIGNAGE
- ⇒ EASY INGRESS/EGRESS; INTERSTATE ACCESSIBILITY