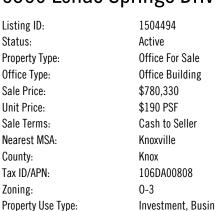

Listing ID: Status:

Sale Price:

Unit Price:

Sale Terms:

Tax ID/APN:

Class of Space:

Gross Building Area:

Building/Unit Size (RSF):

County:

Zoning:

Nearest MSA:

Property Type: Office Type:

## **Springside Commons Unit 6360** 6360 Lonas Springs Drive, Knoxville, TN 37909

Investment, Business Class A 4,107 SF 4,107 SF