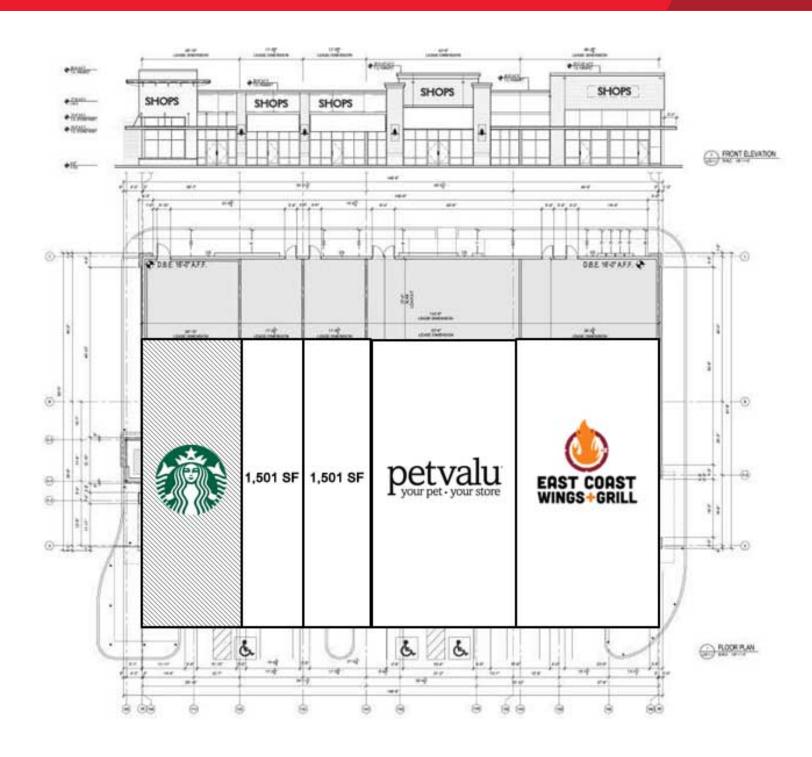

### **Property Features**

- · Located at the corner of Forest Road & Phillips Circle
- 1,501 3,002 SF Available
- Explosive growth area Forest/Lynchburg
- 28,000 VPD on Forest Road

### Join Starbucks & East Coast Wings - Now Open