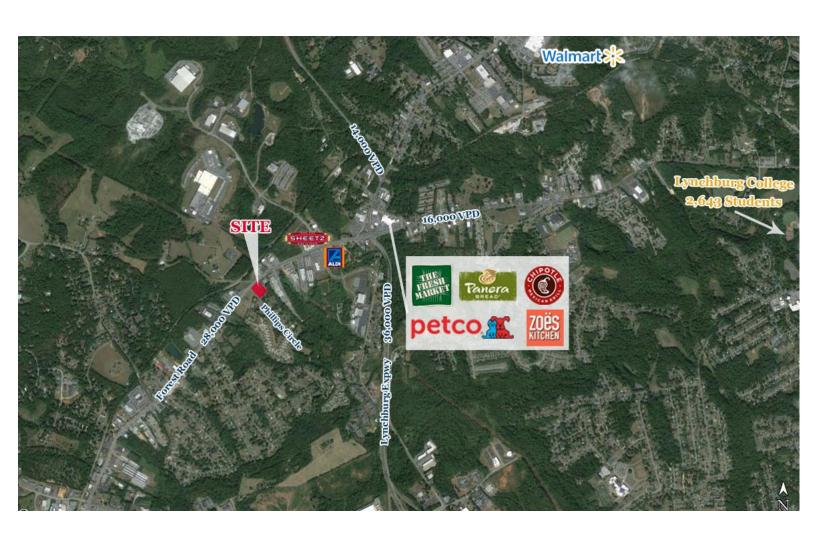

### **Property Features**

- · Located at the corner of Forest Road & Phillips Circle
- 1,501 3,002 SF Available
- Explosive growth area Forest/Lynchburg
- 28,000 VPD on Forest Road

### Area Retailers:

For more information, contact: