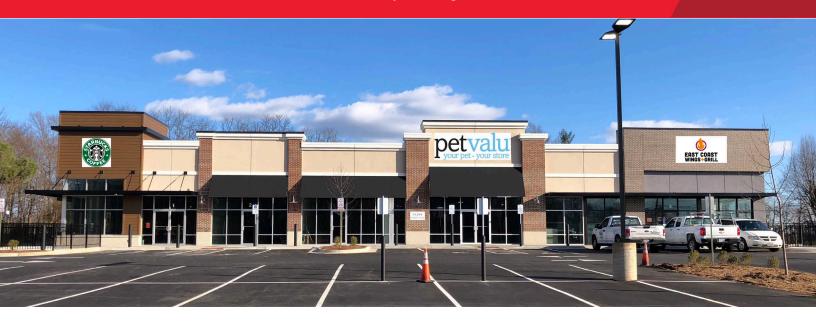

# Starbucks Anchored Strip Center – Phillips Circle

19377 Forest Road, Lynchburg, VA

### **Property Features**

- · Located at the corner of Forest Road & Phillips Circle
- 1,501 3,002 SF Available
- Explosive growth area Forest/Lynchburg
- 28,000 VPD on Forest Road

### Join Starbucks & East Coast Wings - Now Open