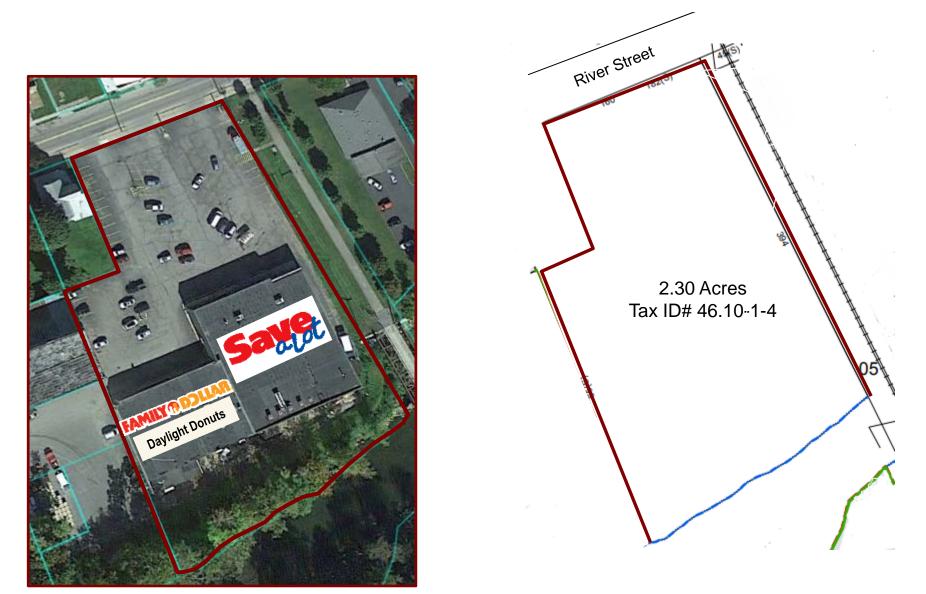

## **Great Dane Properties, LLC**

**Commercial Real Estate Sales, Leasing, Management & Development** 

Save-A-Lot for Sale **19 River Street** Fort Plain, NY 13339 **Montgomery County** 

Great Dane Properties is pleased to present this 16,800 sf Save-A-Lot for Sale located in Old Fort Plaza.

## Save-A-Lot for Sale

- Mature Store with Strong Sales History
- Old Fort Plaza 26,800 SF
- \$650,000 in Renovations Following Recent Floods
- Investment Property
- Co-Tenants:
  - Family Dollar
  - Daylight Donuts
- 182' Frontage River Street
- Traffic Count 5,318 AADT
- Built in 1970
- Paved Parking Lot
- Municipal Water & Sewer