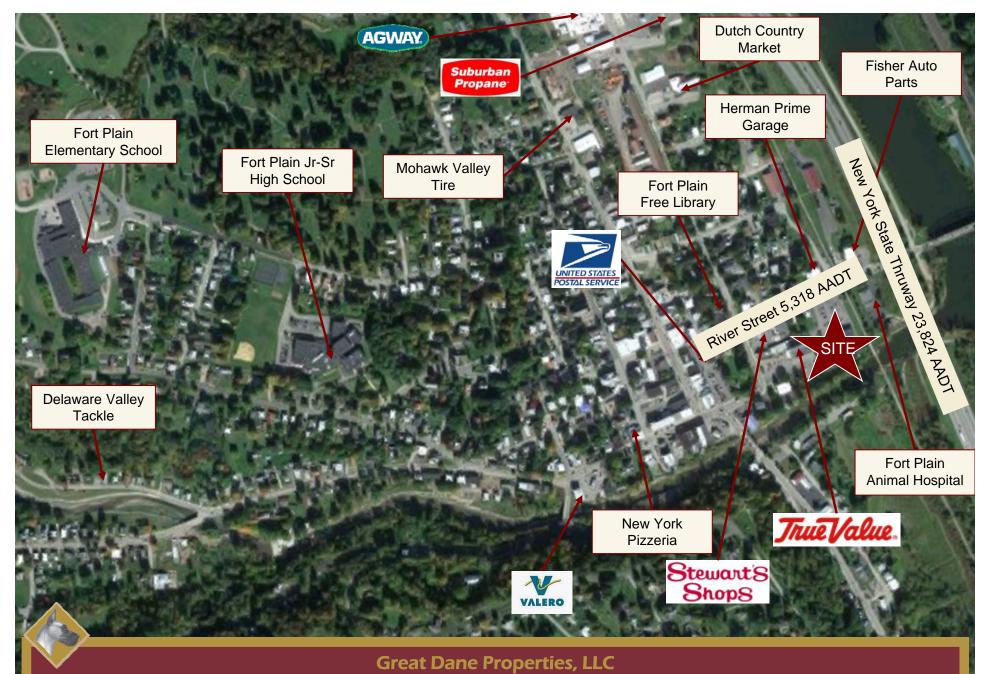

## **Great Dane Properties, LLC**

**Commercial Real Estate Sales, Leasing, Management & Development** 

Save-A-Lot for Sale **19 River Street** Fort Plain, NY 13339 **Montgomery County** 

Great Dane Properties is pleased to present this 16,800 sf Save-A-Lot for Sale located in Old Fort Plaza.

## Save-A-Lot for Sale

- Mature Store with Strong Sales History
- Old Fort Plaza 26,800 SF
- \$650,000 in Renovations Following Recent Floods
- Investment Property
- Co-Tenants:
  - Family Dollar
  - Daylight Donuts
- 182' Frontage River Street
- Traffic Count 5,318 AADT
- Built in 1970
- Paved Parking Lot
- Municipal Water & Sewer