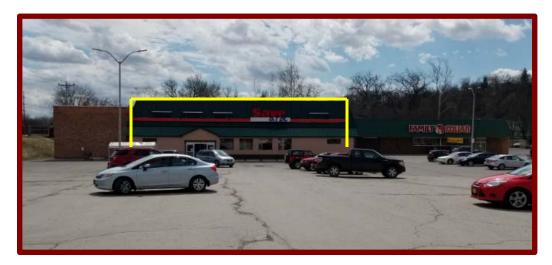

## **Great Dane Properties, LLC**

**Commercial Real Estate Sales, Leasing, Management & Development** 

Save-A-Lot for Sale **19 River Street** Fort Plain, NY 13339 **Montgomery County** 

Great Dane Properties is pleased to present this 16,800 sf Save-A-Lot for Sale located in Old Fort Plaza.

## Save-A-Lot for Sale

- Mature Store with Strong Sales History
- Old Fort Plaza 26,800 SF
- \$650,000 in Renovations Following Recent Floods
- Investment Property
- Co-Tenants:
  - Family Dollar
  - Daylight Donuts
- 182' Frontage River Street
- Traffic Count 5,318 AADT
- Built in 1970
- Paved Parking Lot
- Municipal Water & Sewer