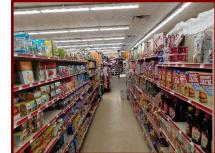

## **Great Dane Properties, LLC**

**Commercial Real Estate Sales, Leasing, Management & Development** 

Save-A-Lot for Sale **19 River Street** Fort Plain, NY 13339 **Montgomery County** 

Great Dane Properties is pleased to present this 16,800 sf Save-A-Lot for Sale located in Old Fort Plaza.

## Save-A-Lot for Sale

- Mature Store with Strong Sales History
- Old Fort Plaza 26,800 SF
- \$650,000 in Renovations Following Recent Floods
- Investment Property
- Co-Tenants:
  - Family Dollar
  - Daylight Donuts
- 182' Frontage River Street
- Traffic Count 5,318 AADT
- Built in 1970
- Paved Parking Lot
- Municipal Water & Sewer