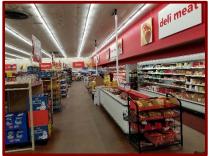

## **Great Dane Properties, LLC**

**Commercial Real Estate Sales, Leasing, Management & Development** 

Save-A-Lot for Sale **19 River Street** Fort Plain, NY 13339 **Montgomery County** 

Great Dane Properties is pleased to present this 16,800 sf Save-A-Lot for Sale located in Old Fort Plaza.

## Save-A-Lot for Sale

- Mature Store with Strong Sales History
- Old Fort Plaza 26,800 SF
- \$650,000 in Renovations Following Recent Floods
- Investment Property
- Co-Tenants:
  - Family Dollar
  - Daylight Donuts
- 182' Frontage River Street
- Traffic Count 5,318 AADT
- Built in 1970
- Paved Parking Lot
- Municipal Water & Sewer