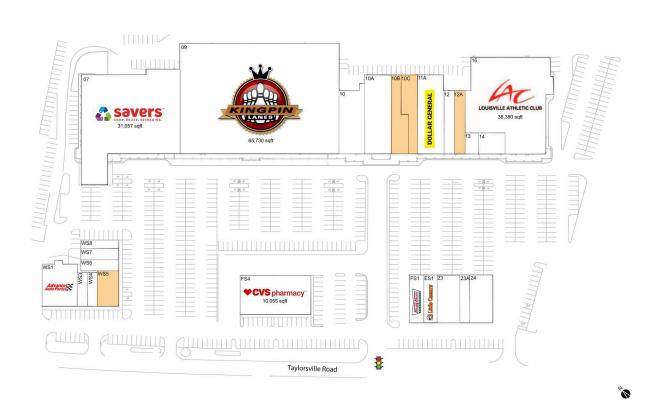

## AVAILABLE SPACE

| WS5 | 2,685 SF |
|-----|----------|
| 10B | 3,750 SF |
| 10C | 3,750 SF |
| 12A | 2,400 SF |

## CURRENT RETAILERS

| ES1 | Little Caesars Pizza             | 1,697 SF  |
|-----|----------------------------------|-----------|
| FS1 | Krispy Kreme                     | 1,907 SF  |
| FS4 | CVS/pharmacy                     | 10,055 SF |
| WS1 | Advance Auto Parts               | 5,682 SF  |
| WS3 | Subway                           | 1,201 SF  |
| WS4 | Cricket                          | 1,257 SF  |
| WS6 | H&R Block                        | 1,530 SF  |
| WS7 | Double Dragon                    | 1,521 SF  |
| WS8 | Twin Nails                       | 1,197 SF  |
| 07  | Savers                           | 31,057 SF |
| 09  | Kingpin Lanes                    | 65,730 SF |
| 10  | Among Friends Quilt Shop         | 6,000 SF  |
| 10A | Bestway Rent to Own              | 7,500 SF  |
| 11A | Dollar General                   | 7,500 SF  |
| 12  | Prime Hair Salon                 | 2,400 SF  |
| 13  | Sunjunkie KY Organic Tanning     | 1,000 SF  |
| 14  | Law Offices of Forbush-Moss, PSC | 2,000 SF  |
| 16  | Louisville Athletic Club         | 38,380 SF |
| 23  | Popcorn Station                  | 3,396 SF  |
| 23A | Madvapes                         | 1,730 SF  |
| 24  | Kentucky One Health              | 3,271 SF  |
|     |                                  |           |