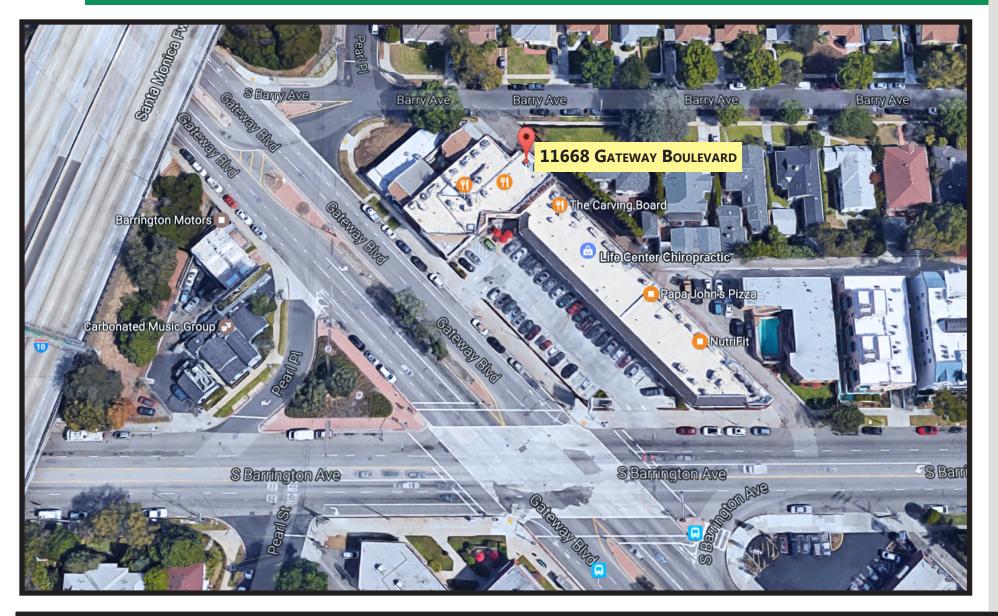

# 11668 GATEWAY BOULEVARD • Los Angeles, CA 90064

# 11668 Gateway Boulevard, Los Angeles, CA 90064

**SIZE:** APPROXIMATELY 743 SQUARE FEET

**RATE:** \$3,500 per month + NNN (NNN estimated to be \$0.85 per square foot per month)

TERM: 3 - 5 YEARS

**PARKING:** 41 SHARED PARKING SPACES

#### **AVAILABLE:** IMMEDIATELY

- Currently built out with large open area
- Excellent location with good exposure and a signalized intersection
- Ideal for personal trainer, physical therapy, insurance and other service retail uses
- Property has high visibility signage
- Located on the southeast corner of Barrington Avenue and Gateway Boulevard just blocks from the 405 and 10 fwy in West Los Angeles