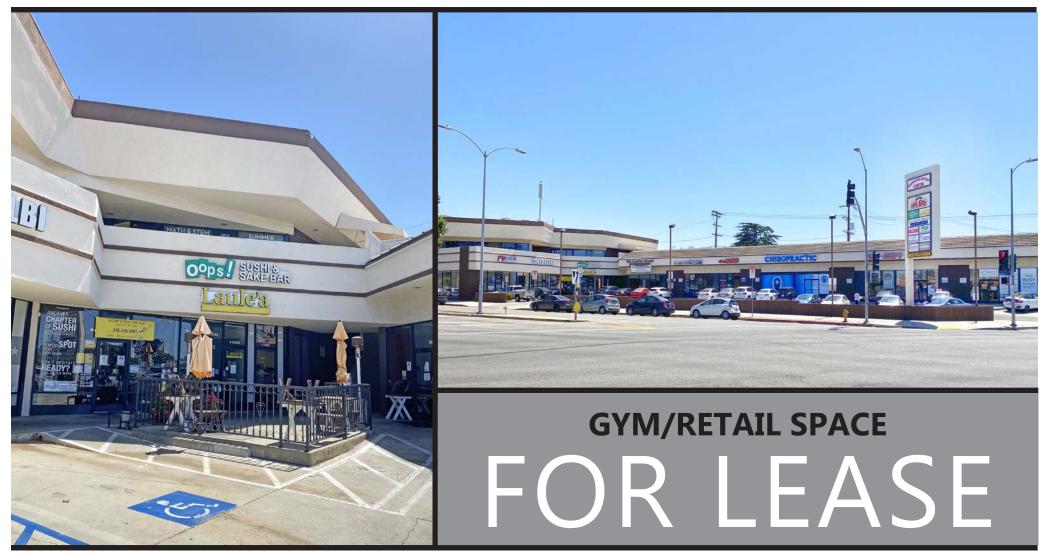

# 11668 GATEWAY BOULEVARD • Los Angeles, CA 90064

## **BARRINGTON GATEWAY CENTER**

**ARTHUR PETER** 310.395.2663 X101

ARTHUR@PARCOMMERCIAL.COM LIC# 01068613

RAFAEL PADILLA 310.395.2663 X102 RAFAEL@PARCOMMERCIAL.COM LIC# 00960188

#### **AVAILABLE:** IMMEDIATELY

- Currently built out with large open area
- Excellent location with good exposure and a signalized intersection
- Ideal for personal trainer, physical therapy, insurance and other service retail uses
- Property has high visibility signage
- Located on the southeast corner of Barrington Avenue and Gateway Boulevard just blocks from the 405 and 10 fwy in West Los Angeles