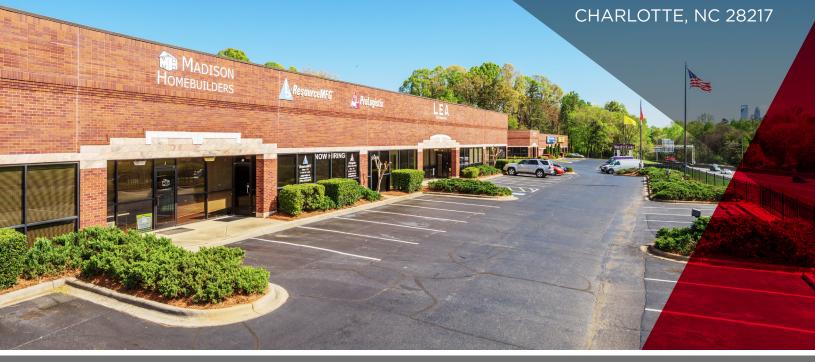

## WATERFORD CENTER

800 & 804 CLANTON RD. CHARLOTTE, NC 28217

## Office, Showroom & Warehouse Space Available For Lease

## PROPERTY HIGHLIGHTS

- » Two building Class A Office/Flex park totaling 90,327 SF
- » Centrally and conveniently located on I-77 (right off Exit 7) and Clanton Road
- » Exterior building signage available with excellent visibility
- » Free on-site parking
- » Suites include drive-in or dock-high doors