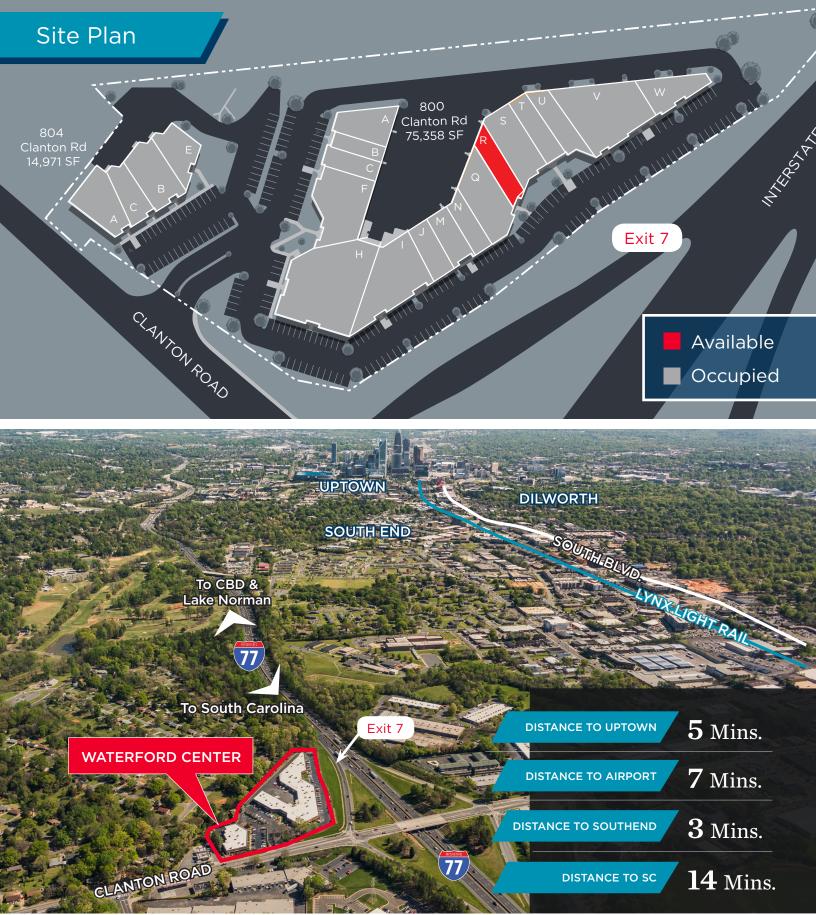

## WATERFORD CENTER

800 & 804 CLANTON RD. CHARLOTTE, NC 28217

## PROPERTY HIGHLIGHTS

- » Two building Class A Office/Flex park totaling 90,327 SF
- » Centrally and conveniently located on I-77 (right off Exit 7) and Clanton Road
- » Exterior building signage available with excellent visibility
- » Free on-site parking
- » Suites include drive-in or dock-high doors