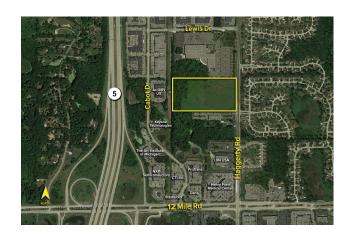

## **Hi-Tech For Lease**

**Property Name:** 

**Location:** Haggerty Road

City, State: Novi, MI

Cross Streets: N. of 12 Mlie Road

County: Oakland Zoning: OST

BUILDING SIZE / AVAILABILITYBuilding Type:Build-to-SuitMezzanine:N/ATotal Building Sq. Ft.:250,000Available Shop Sq. Ft.:50,000 - 100,000Office Dim:N/AAvailable Sq. Ft.:50,000 - 250,000Available Office Sq. Ft.:To SuitShop Dim:N/A

## **COMMENTS**

Corporate image location with Haggerty Road frontage and immediate highway access. Located near some of the most high profile facilities on the west side including Ryder, Magna, Hanon and ITC. Build-to-suit for lease up to 250,000 sq. ft.