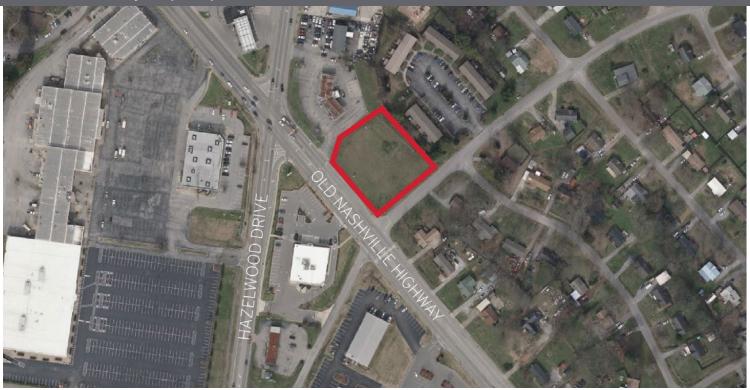

Old Nashville Highway, Smyrna, TN

## **OVERVIEW**

ADDRESS 11600 Old Nashville Hwy,

Smyrna, TN 37167

LOT SIZE 0.99 Acres

ZONING C-2

POSSIBLE Medical, Retail, Gas Station, Restaurant,

**USES** Strip Center, etc.

- Prime Corner Lot at Old Nashville Hwy & Davis Park Drive
- Rutherford County is the fastest growing county in Nashville MSA.
- Traffic Count: 13,745 CPD on Old Nashville Hwy and 10,
  135 CPD on Hazelwood Drive
- Located across from Walgreens, CVS Pharmacy, and Food Lion.