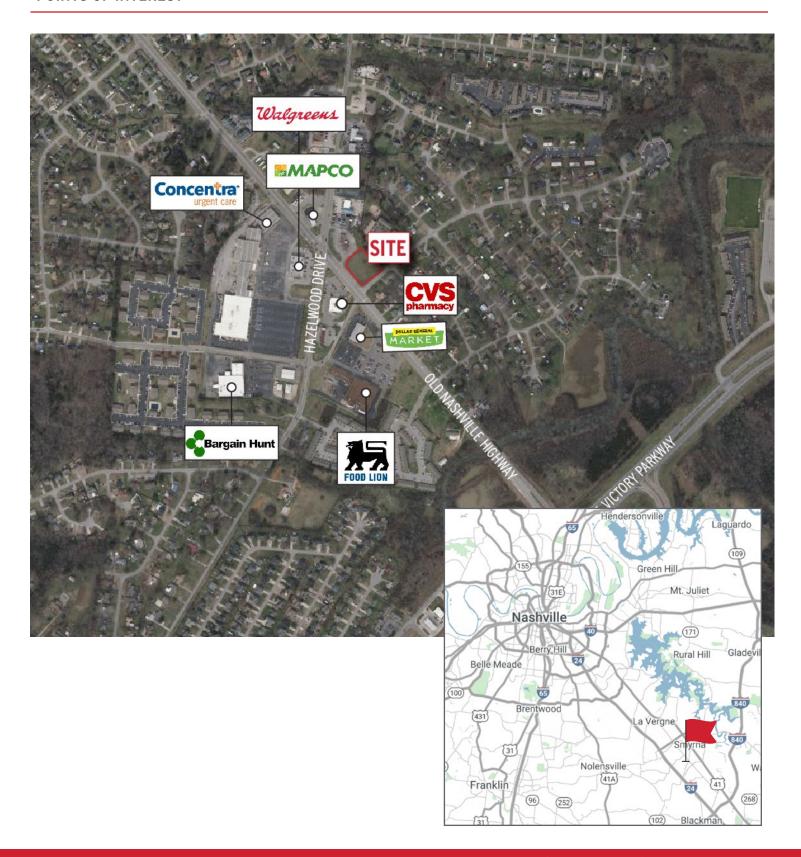

## **OVERVIEW**

ADDRESS 11600 Old Nashville Hwy,

Smyrna, TN 37167

LOT SIZE 0.99 Acres

ZONING C-2

POSSIBLE Medical, Retail, Gas Station, Restaurant,

**USES** Strip Center, etc.

- Prime Corner Lot at Old Nashville Hwy & Davis Park Drive
- Rutherford County is the fastest growing county in Nashville MSA.
- Traffic Count: 13,745 CPD on Old Nashville Hwy and 10,
  135 CPD on Hazelwood Drive
- Located across from Walgreens, CVS Pharmacy, and Food Lion.