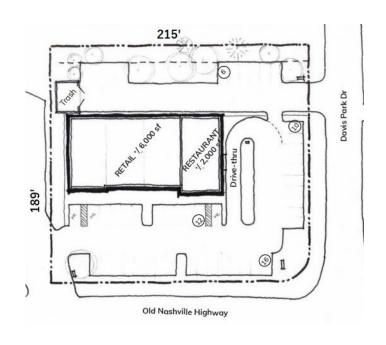

Old Nashville Highway, Smyrna, TN



## **OVERVIEW**

ADDRESS 11600 Old Nashville Hwy,

Smyrna, TN 37167

LOT SIZE 0.99 Acres

ZONING C-2

POSSIBLE Medical, Retail, Gas Station, Restaurant,

**USES** Strip Center, etc.

- Prime Corner Lot at Old Nashville Hwy & Davis Park Drive
- Rutherford County is the fastest growing county in Nashville MSA.
- Traffic Count: 13,745 CPD on Old Nashville Hwy and 10,
  135 CPD on Hazelwood Drive
- Located across from Walgreens, CVS Pharmacy, and Food Lion.

## **POSSIBLE DEVELOPMENT PLAN**



## for more information, contact

**JOHN CAVIN** 



## for more information, contact