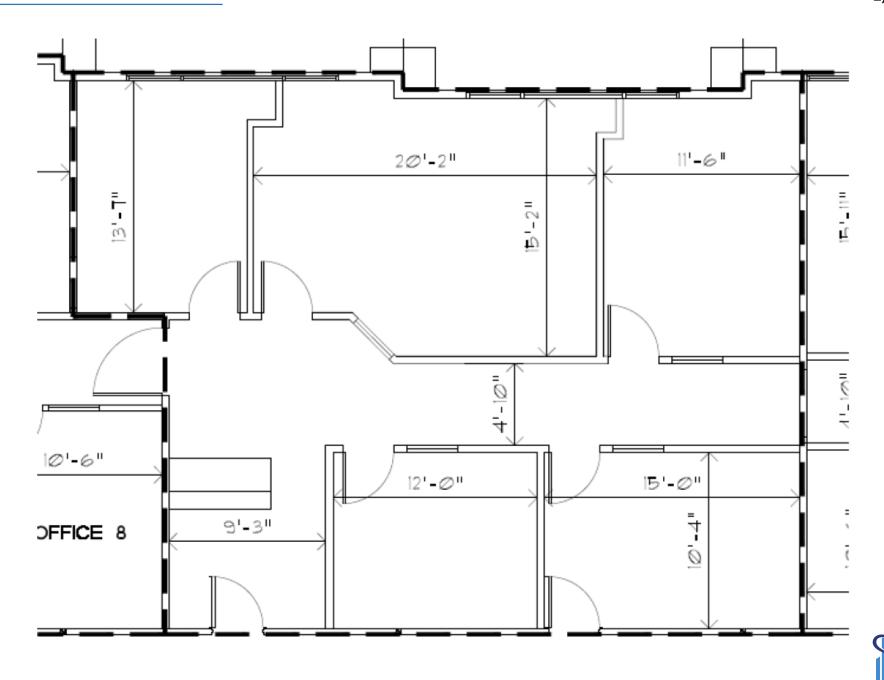

## LEASING DETAILS

Space Available:

150 – 1,619+ SF

Lease Price::

\$1.55 – 1.60 PSF NNN

NNN:

\$0.48 PSF

## **PROPERTY HIGHLIGHTS**

- 3, 4, and 5+ room offices with large individual offices and spacious suites close to 215 freeway.
- Marble reception with built-in counters
- Excellent synergy with restaurants below.
- Common area conference rooms, break room
- Covered Parking and Pylon Signage available.