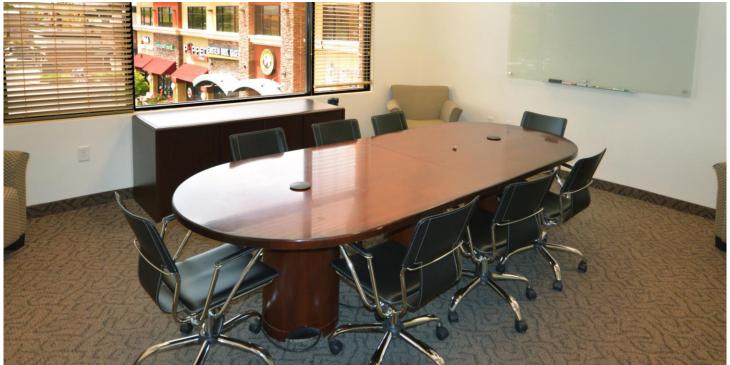

## **PROPERTY HIGHLIGHTS**

- 3, 4, and 5+ room offices with large individual offices and spacious suites close to 215 freeway.
- Marble reception with built-in counters
- Excellent synergy with restaurants below.
- Common area conference rooms, break room
- Covered Parking and Pylon Signage available.