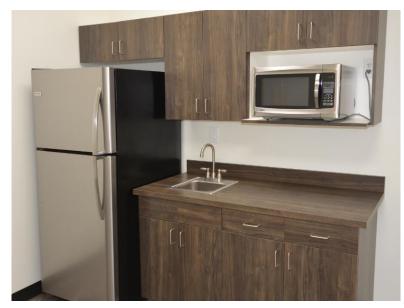

## **PROPERTY HIGHLIGHTS**

- 3, 4, and 5+ room offices with large individual offices and spacious suites close to 215 freeway.
- Marble reception with built-in counters
- Excellent synergy with restaurants below.
- Common area conference rooms, break room
- Covered Parking and Pylon Signage available.