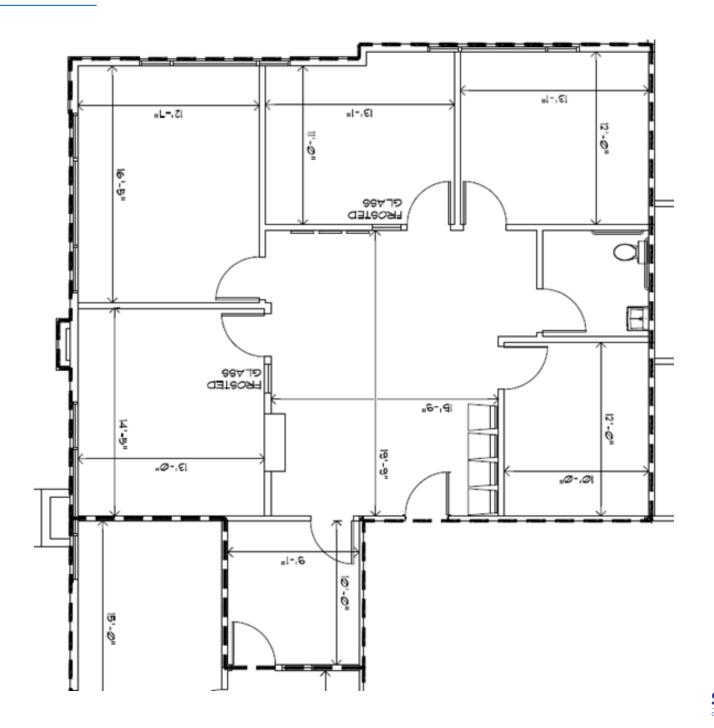

## LEASING DETAILS

Space Available:

150 – 1,619+ SF

Lease Price::

\$1.55 – 1.60 PSF NNN

NNN:

\$0.48 PSF

## **PROPERTY HIGHLIGHTS**

- 3, 4, and 5+ room offices with large individual offices and spacious suites close to 215 freeway.
- Marble reception with built-in counters
- Excellent synergy with restaurants below.
- Common area conference rooms, break room
- Covered Parking and Pylon Signage available.