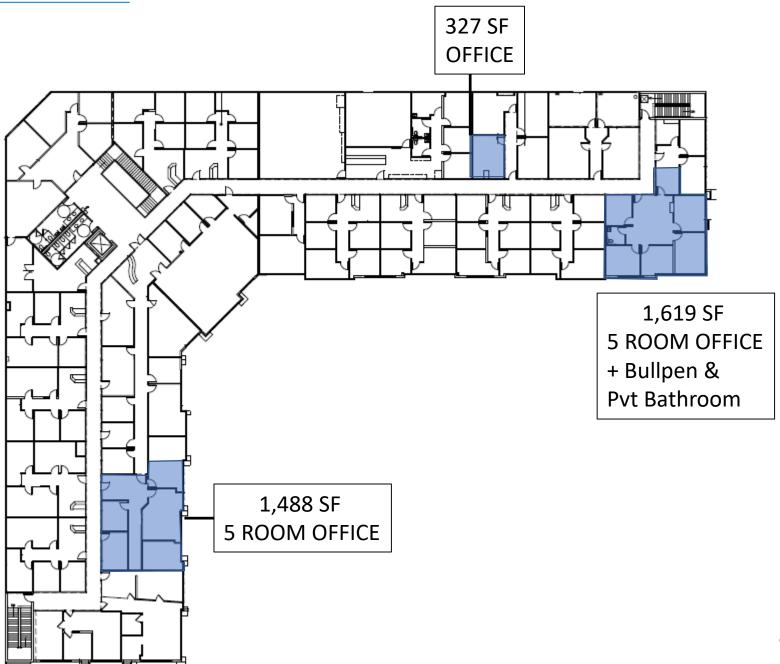

## LEASING DETAILS

Space Available:

150 – 1,619+ SF

Lease Price::

\$1.55 – 1.60 PSF NNN

NNN:

\$0.48 PSF

## **PROPERTY HIGHLIGHTS**

- 3, 4, and 5+ room offices with large individual offices and spacious suites close to 215 freeway.
- Marble reception with built-in counters
- Excellent synergy with restaurants below.
- Common area conference rooms, break room
- Covered Parking and Pylon Signage available.