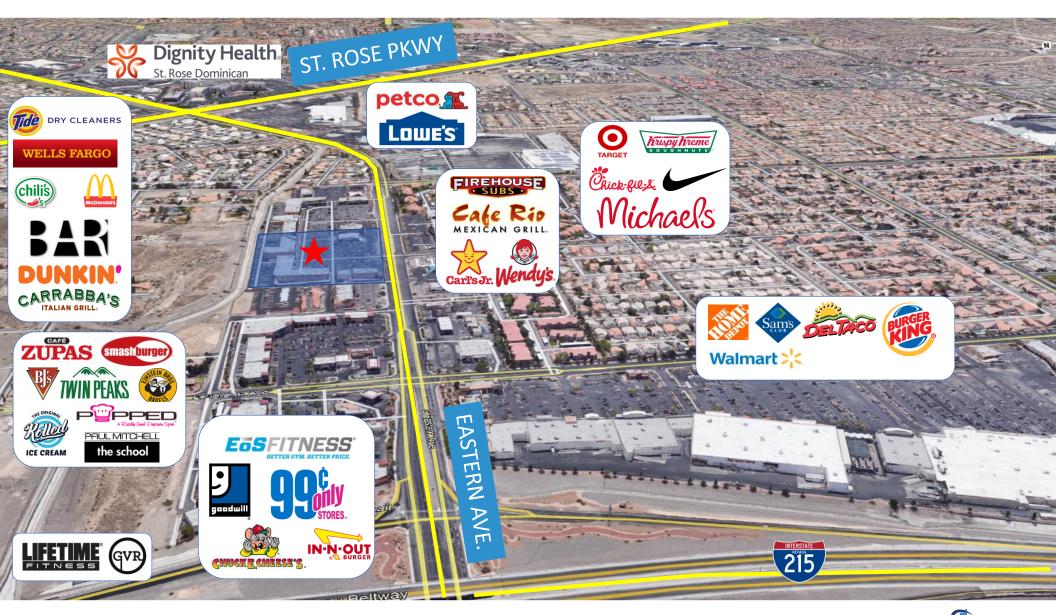

## **PROPERTY HIGHLIGHTS**

- 3, 4, and 5+ room offices with large individual offices and spacious suites close to 215 freeway.
- Marble reception with built-in counters
- Excellent synergy with restaurants below.
- Common area conference rooms, break room
- Covered Parking and Pylon Signage available.