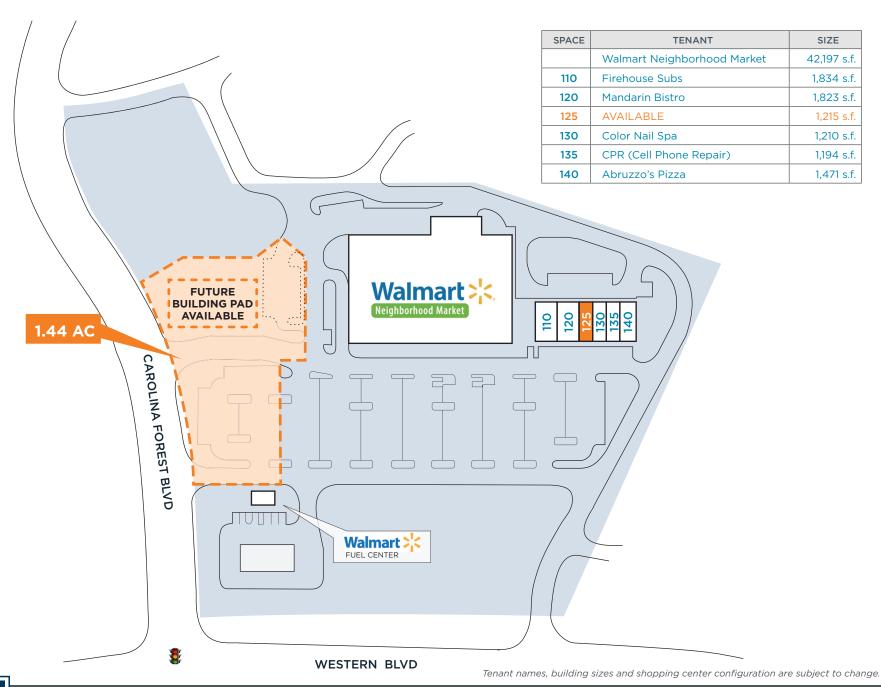

# SHOPPES AT CAROLINA FOREST | Jacksonville, North Carolina

Outparcel and small shop retail opportunities available at new center anchored by a new Walmart Neighborhood Market located on Jacksonville's major retail corridor.