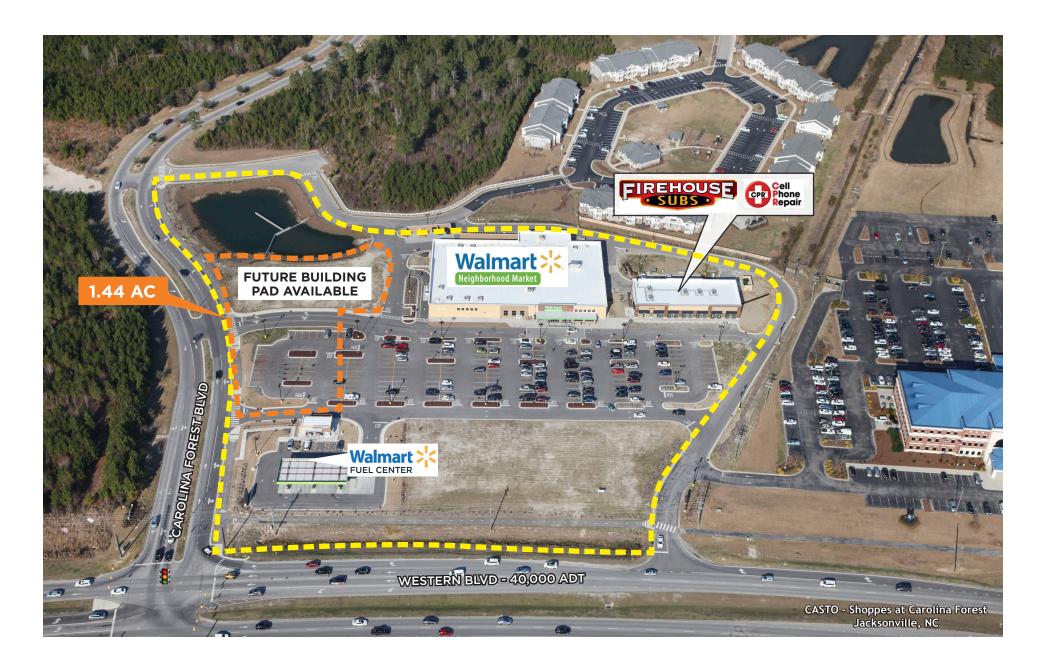

Site offers easy access with signalized intersection and excellent visibility from the highly trafficked Western Blvd.

Situated at Western Blvd. and Carolina Forest Blvd., just north of the new Jacksonville Parkway.

## TRAFFIC COUNTS

Western Blvd. - 40.000 US-17 - 36,000 US-17 Bypass - 14,000