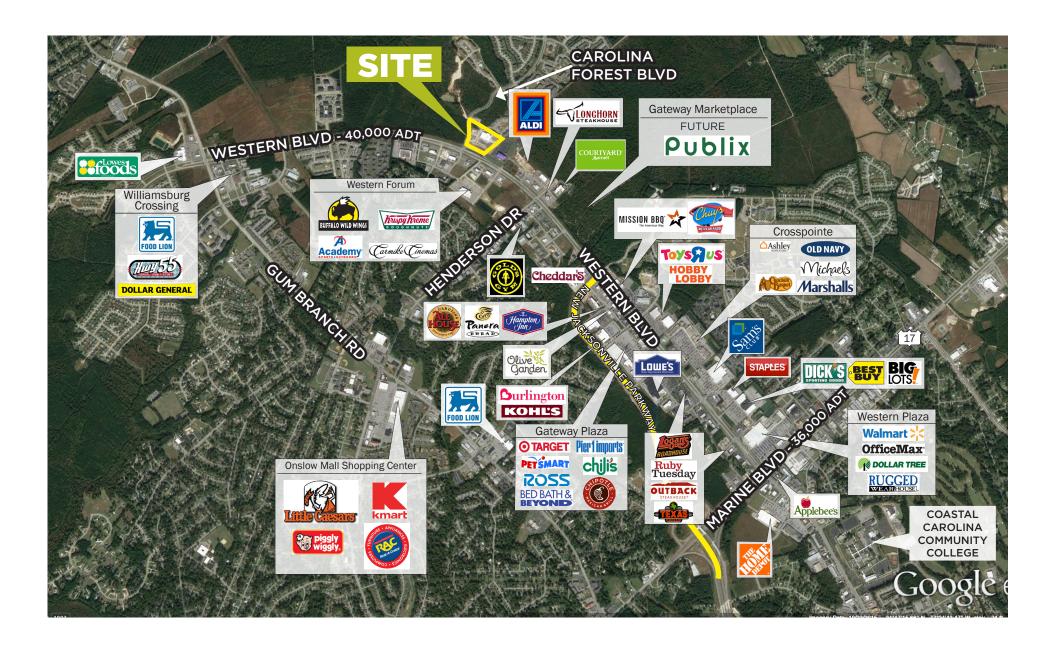

Site offers easy access with signalized intersection and excellent visibility from the highly trafficked Western Blvd.

Situated at Western Blvd. and Carolina Forest Blvd., just north of the new Jacksonville Parkway.

## **AREA RETAILERS**

BED BATH &

#### **LOCATION**

Jacksonville, North Carolina Carolina Forest Blvd. & Western Blvd.

## TRAFFIC COUNTS

Western Blvd. - 40.000 US-17 - 36,000 US-17 Bypass - 14,000