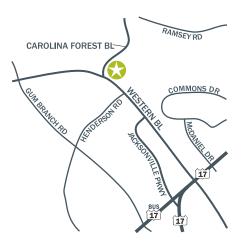

Site offers easy access with signalized intersection and excellent visibility from the highly trafficked Western Blvd.

Situated at Western Blvd. and Carolina Forest Blvd., just north of the new Jacksonville Parkway.

#### **LOCATION**

Jacksonville, North Carolina Carolina Forest Blvd. & Western Blvd.