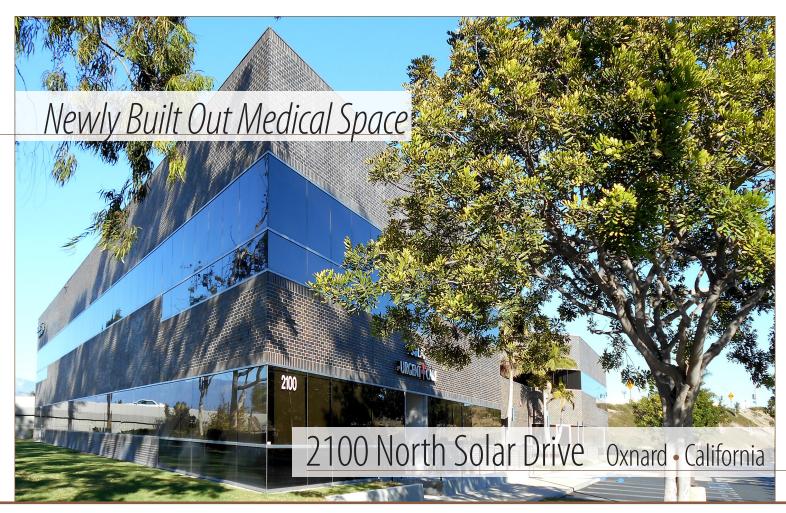

#### 2100 North Solar Drive Oxnard • California

#### \$ 2.25 psf Modified Gross [+ utilities/janitorial]

- NEW OWNERSHIP AND NEWLY RENOVATED.
- Approx. 25,378 rsf Office Building/1.71 acres
- Easy Access to Ventura Frwy 101 + Hwy 1 [PCH]
- Centrally located in the heart of the Coastal Plains Commercial Area
- Attractive Modern Facility, Abundant Parking, Adaptable to Multiple Uses
- Available | #202 1,755 sf