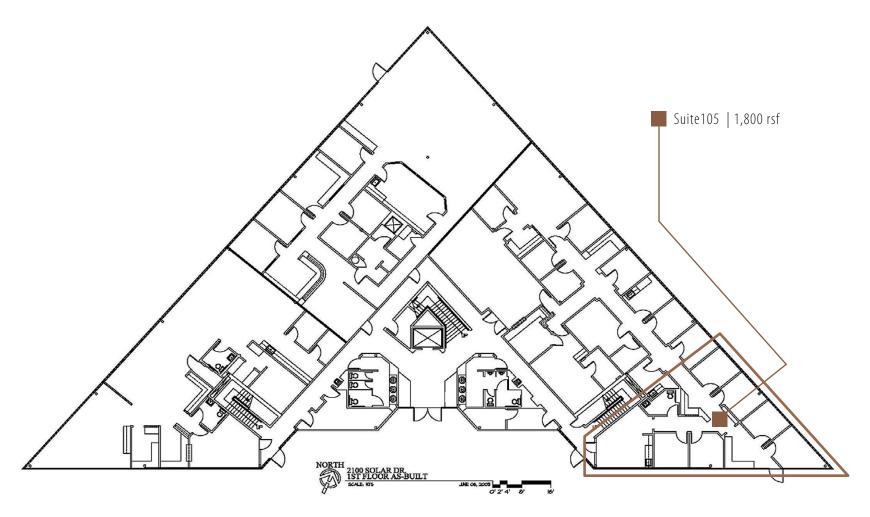

#### \$ 2.25 psf Modified Gross [+ utilities/janitorial]

- NEW OWNERSHIP AND NEWLY RENOVATED.
- Approx. 25,378 rsf Office Building/1.71 acres
- Easy Access to Ventura Frwy 101 + Hwy 1 [PCH]
- Centrally located in the heart of the Coastal Plains Commercial Area
- Attractive Modern Facility, Abundant Parking, Adaptable to Multiple Uses
- Available | #202 1,755 sf