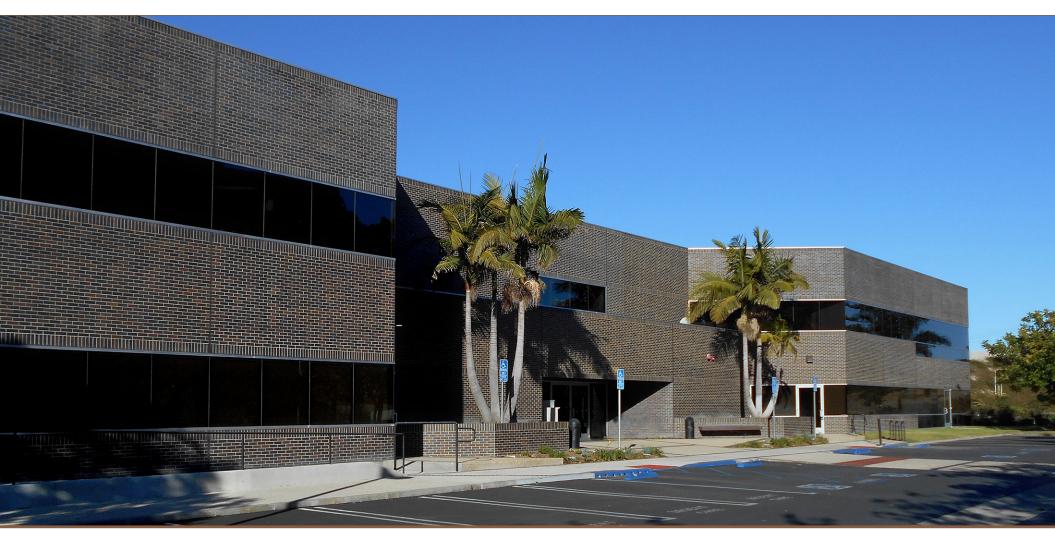

#### \$ 2.25 psf Modified Gross [+ utilities/janitorial]

- NEW OWNERSHIP AND NEWLY RENOVATED.
- Approx. 25,378 rsf Office Building/1.71 acres
- Easy Access to Ventura Frwy 101 + Hwy 1 [PCH]
- Centrally located in the heart of the Coastal Plains Commercial Area
- Attractive Modern Facility, Abundant Parking, Adaptable to Multiple Uses
- Available | #202 1,755 sf