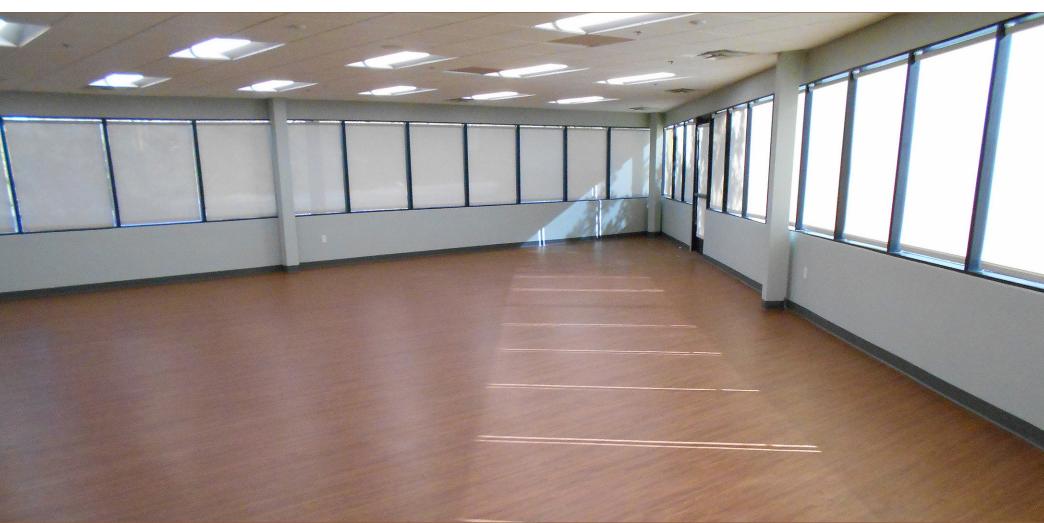

#### 2100 North Solar Drive Oxnard • California

#### \$ 2.25 psf Modified Gross [+ utilities/janitorial]

- NEW OWNERSHIP AND NEWLY RENOVATED.
- Approx. 25,378 rsf Office Building/1.71 acres
- Easy Access to Ventura Frwy 101 + Hwy 1 [PCH]
- Centrally located in the heart of the Coastal Plains Commercial Area
- Attractive Modern Facility, Abundant Parking, Adaptable to Multiple Uses
- Available | #202 1,755 sf