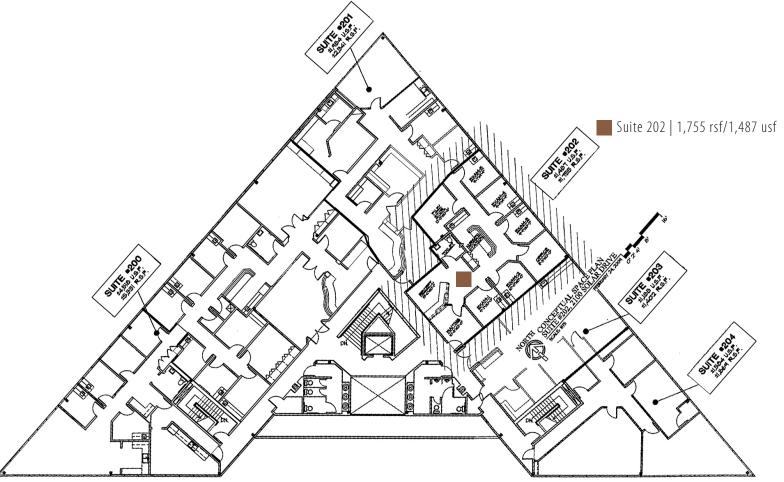

#### \$ 2.25 psf Modified Gross [+ utilities/janitorial]

- NEW OWNERSHIP AND NEWLY RENOVATED.
- Approx. 25,378 rsf Office Building/1.71 acres
- Easy Access to Ventura Frwy 101 + Hwy 1 [PCH]
- Centrally located in the heart of the Coastal Plains Commercial Area
- Attractive Modern Facility, Abundant Parking, Adaptable to Multiple Uses
- Available | #202 1,755 sf