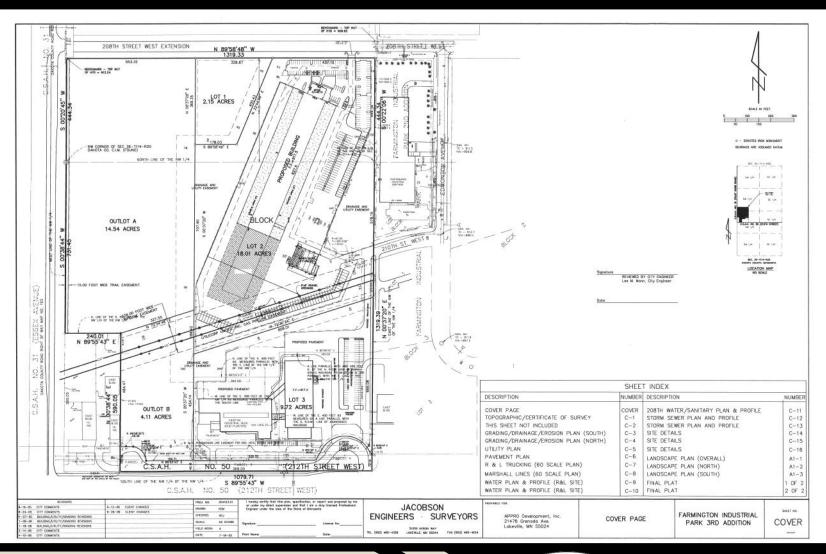

#### SURVEY

### **FARMINGTON INDUSTRIAL PARK LAND**

3 LOTS @ PILOT KNOB RD & 208TH ST W, FARMINGTON, MN, 55024

DISCLAIMER: The information contained herein is deemed reliable but is not guaranteed. We have not verified its accuracy nor do we make any warranty or representation about it. You and your tax and legal advisors should conduct your own investigation of the property and transaction.