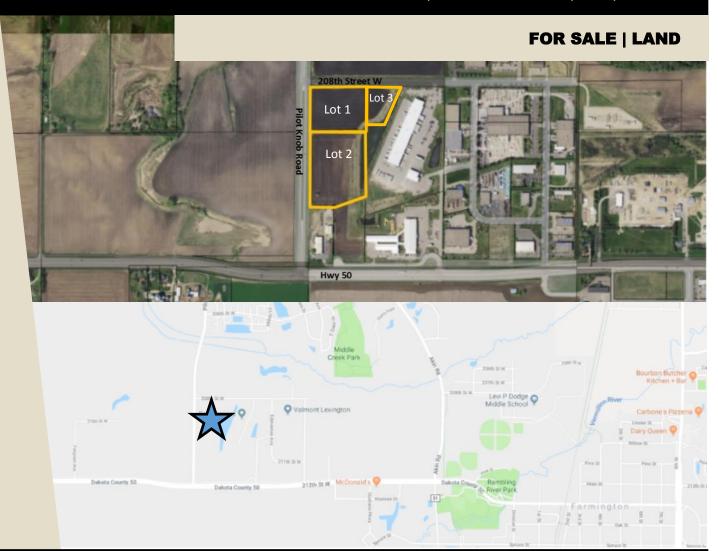

### **FARMINGTON INDUSTRIAL PARK LAND**

3 LOTS @ PILOT KNOB RD & 208TH ST W, FARMINGTON, MN, 55024

CERRON Commercial Properties, LLC 21476 Grenada Avenue Lakeville, MN 55044 CERRON.com

#### **Property Highlights:**

- Three (3) lots for sale in
   Farmington Industrial Park
- Lot 1: Outlot A
   PID 14-25852-00-010
   Approx. 5.63 Acres
   Zoned B-1 Highway Business
- Lot 2: Outlot B
   PID 14-25852-00-020
   Approx. 8.9 Acres
   Zoned B-1 Highway Business
- Lot 3: Lot 1 Block 1
  PID 14-25852-01-010
  Approx. 2.15 Acres
   Zoned IP Industrial Park