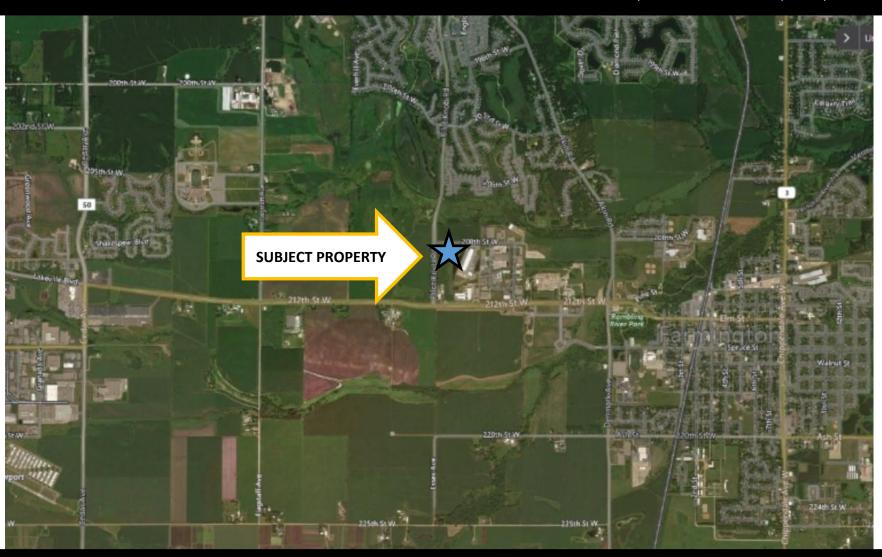

### **AREA MAP**

## **FARMINGTON INDUSTRIAL PARK LAND**

3 LOTS @ PILOT KNOB RD & 208TH ST W, FARMINGTON, MN, 55024

DISCLAIMER: The information contained herein is deemed reliable but is not guaranteed. We have not verified its accuracy nor do we make any warranty or representation about it. You and your tax and legal advisors should conduct your own investigation of the property and transaction.