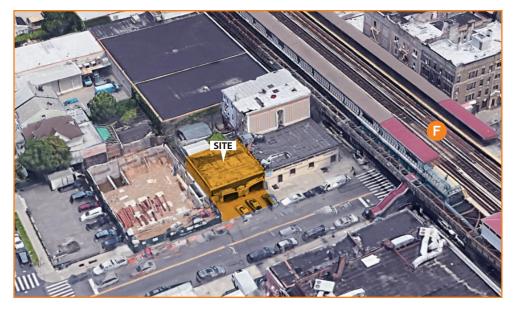

## 1,400 SF WAREHOUSE / RETAIL BUILDING FOR SALE LOCATED IN BOROUGH PARK

## **NEARBY:**

- Ocean Parkway
- Fort Hamilton Parkway
- Prospect Expressway
- Belt Parkway

| SALE PRICE:        | UPON REQUEST      | 7 DITMAS AVENUE, BROOKLYN, NY |      |      |    |         |      |
|--------------------|-------------------|-------------------------------|------|------|----|---------|------|
| REAL ESTATE TAXES: | \$4,637.00 / YEAR | BLOCK:                        | 5384 | LOT: | 47 | ZONING: | M1-1 |