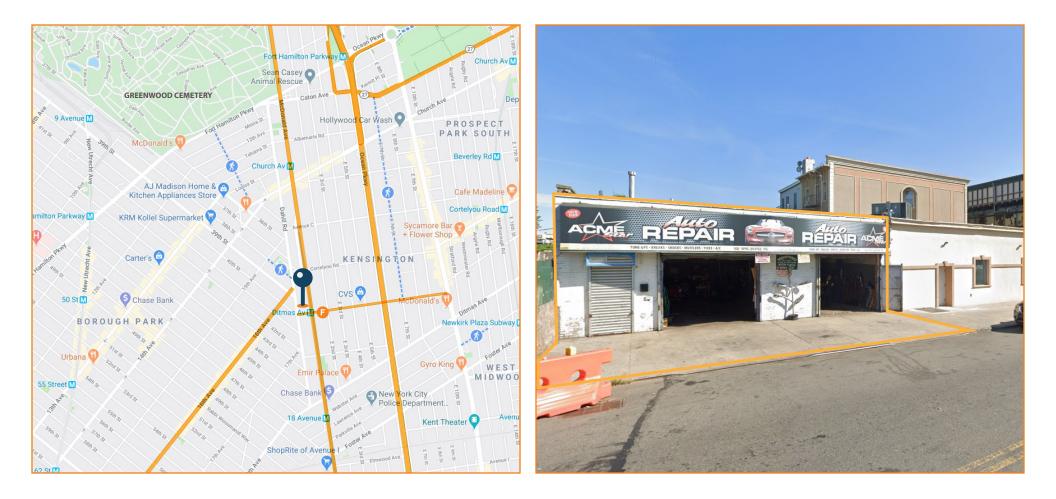

## 1,400 SF WAREHOUSE / RETAIL BUILDING FOR SALE LOCATED IN BOROUGH PARK

## **NEARBY:**

- Ocean Parkway
- Fort Hamilton Parkway
- Prospect Expressway
- Belt Parkway

| SALE PRICE:        | UPON REQUEST      | 7 DITMAS AVENUE, BROOKLYN, NY |      |      |    |         |      |
|--------------------|-------------------|-------------------------------|------|------|----|---------|------|
| REAL ESTATE TAXES: | \$4,637.00 / YEAR | BLOCK:                        | 5384 | LOT: | 47 | ZONING: | M1-1 |