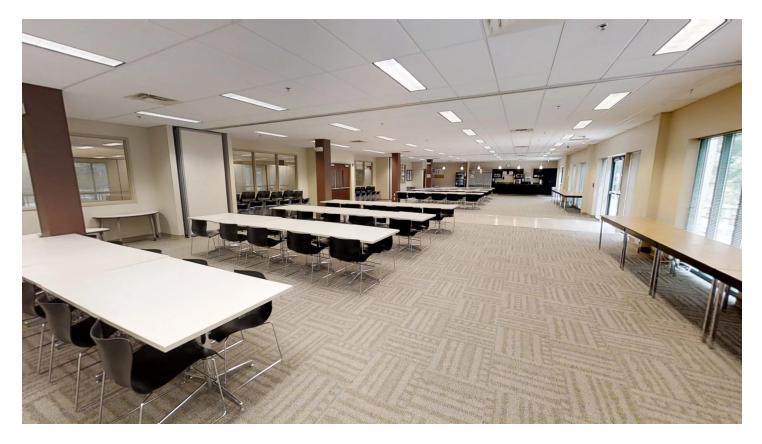

- Large break room, training/ multipurpose room on lower level
- Receiving/mail space
- Access to green space for outdoor patio amongst park-like area
- Two-story lobby with secured access
- Potential furniture package