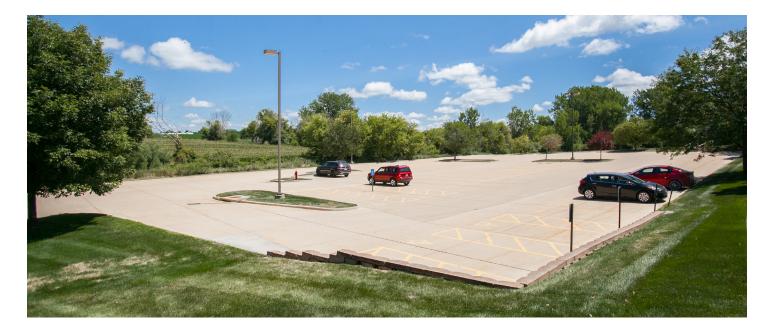

#### Property Overview

| Availability: | 58,007 SF              |
|---------------|------------------------|
| Lease Rate:   | \$13.95/SF NNN         |
| OPEX:         | Available upon request |
| TI Allowance: | Negotiable             |
| Parking:      | 5.2/1,000              |