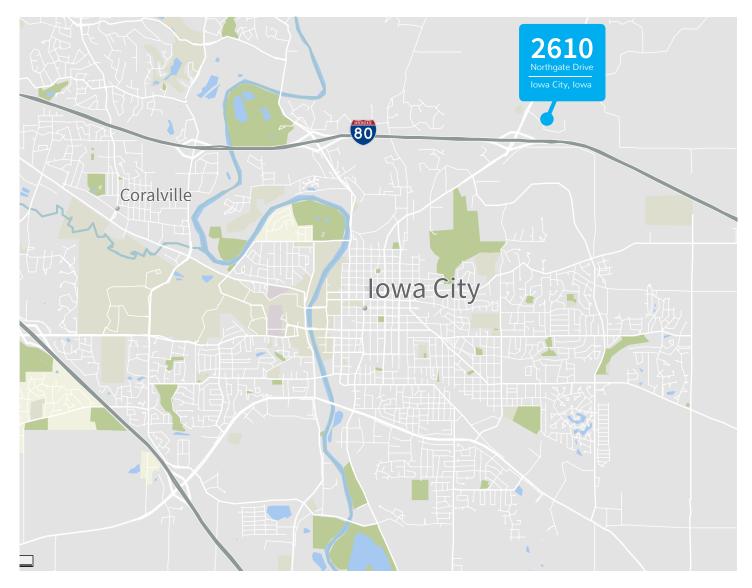

### Location

Northgate Park is immediately north of Interstate 80 with excellent access to nearby amenities.