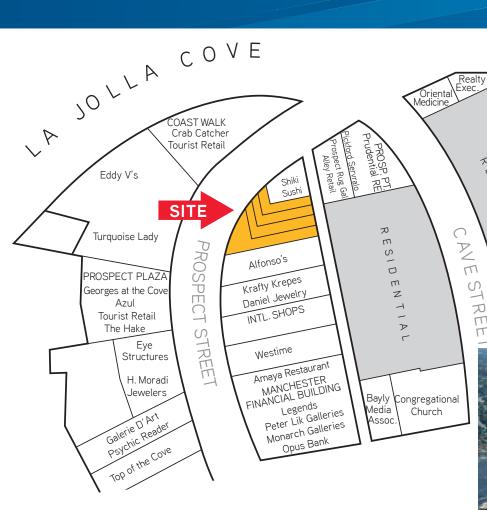

#### Premier Prospect Street Retail Complex

Surrounded by high end retail and restaurants:

- Eddie V's
- Georges on the Cove
- Amaya
- Westime
- Crab Catcher
- The Hake
- Starbucks
- Peter Lik Gallery
- Azul
- Steps from La Jolla Cove