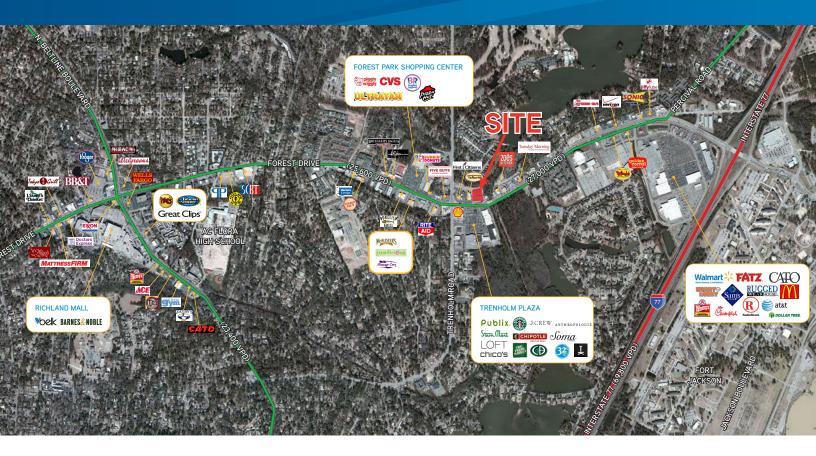

UP TO ±6,000 SF FOR LEASE > FOREST DRIVE RETAIL CORRIDOR

## Coplon's Retail/Restaurant Space

4825 FOREST DRIVE, COLUMBIA, SOUTH CAROLINA 29206

## **Property Details**

- $\rightarrow$  Up to ±6,000 square feet restaurant/retail space for lease
- > Exciting retail opportunity to share co-tenancy with high-end boutique Coplon's
- > Free standing building located in the heart of the high traffic Forest Drive retail corridor with ample parking field and outdoor event/patio space
- > Proximity to I-77 and Fort Jackson
- Directly across the street from Trenholm Plaza, anchored by Fresh Market, JCrew, Anthropologie and Publix
- > Call Broker for Lease Rate