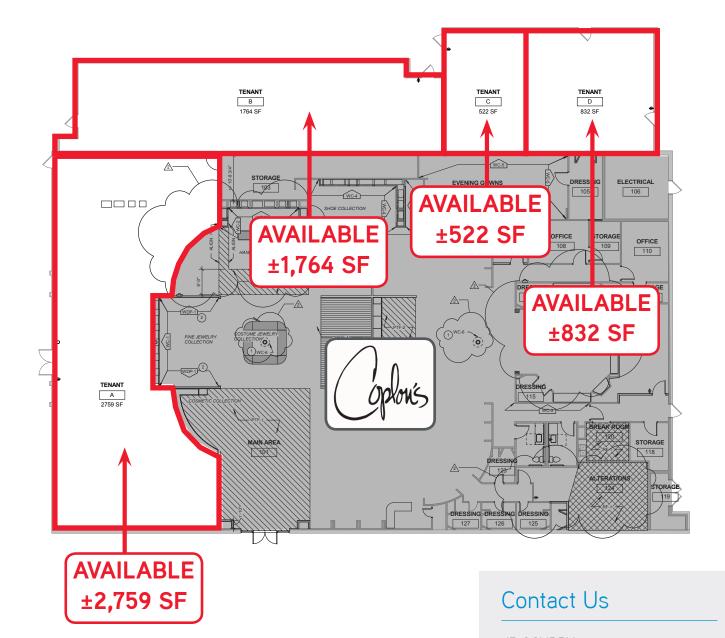

## **Property Details**

- $\rightarrow$  Up to ±6,000 square feet restaurant/retail space for lease
- > Exciting retail opportunity to share co-tenancy with high-end boutique Coplon's
- > Free standing building located in the heart of the high traffic Forest Drive retail corridor with ample parking field and outdoor event/patio space
- > Proximity to I-77 and Fort Jackson
- Directly across the street from Trenholm Plaza, anchored by Fresh Market, JCrew, Anthropologie and Publix
- > Call Broker for Lease Rate