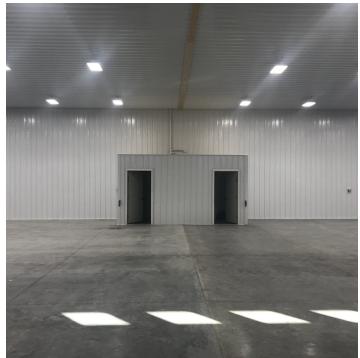

#### **PROPERTY OVERVIEW**

\*New Construction \*2 Bathrooms \*Landlord Open to Adding Office Space to Meet a Tenant's Needs \*4 qty 14 ft Overhead Doors \*Shop Heaters \*LED Lights \*5.99 Acres Has Been Professionally Leveled \*Property is Completely Fenced \*Tons of Yard Space for Semi or Heavy Equipment Storage

#### LOCATION OVERVIEW

84 S Homewood Park Dr is a new construction shop with tons of outdoor yard space for semis or heavy equipment. Probably the most exciting feature about this property is the 5.99 acres which has just been professionally leveled to create endless opportunities for outdoor fenced storage. This shop is new construction and has never had a tenant in it.