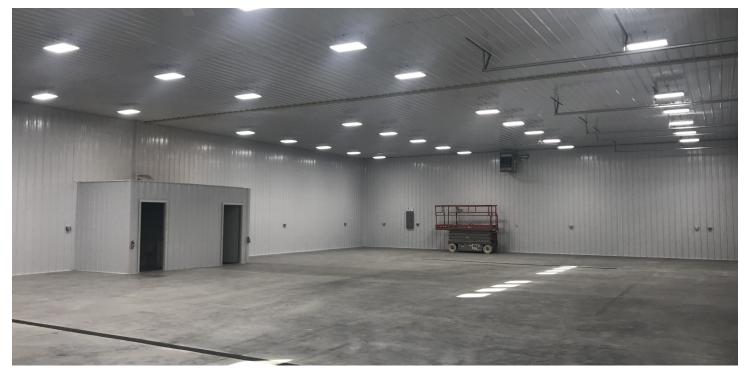

#### **PROPERTY OVERVIEW**

\*New Construction \*2 Bathrooms \*Landlord Open to Adding Office Space to Meet a Tenant's Needs \*4 qty 14 ft Overhead Doors \*Shop Heaters \*LED Lights \*5.99 Acres Has Been Professionally Leveled \*Property is Completely Fenced \*Tons of Yard Space for Semi or Heavy Equipment Storage