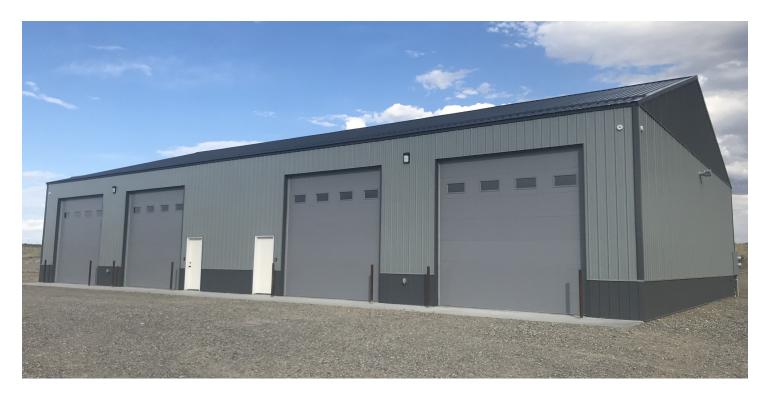

### 84 HOMEWOOD PARK DRIVE

84 Homewood Park Drive Billings, MT 59106

LEASE RATE

\$7,555.00 per month

0

COLDWELL BANKER COMMERCIAL CBS

Nathan Matelich, CCIM 406 781 6889

#### **PROPERTY OVERVIEW**

\*New Construction \*2 Bathrooms \*Landlord Open to Adding Office Space to Meet a Tenant's Needs \*4 qty 14 ft Overhead Doors \*Shop Heaters \*LED Lights \*5.99 Acres Has Been Professionally Leveled \*Property is Completely Fenced \*Tons of Yard Space for Semi or Heavy Equipment Storage

#### LOCATION OVERVIEW

84 S Homewood Park Dr is a new construction shop with tons of outdoor yard space for semis or heavy equipment. Probably the most exciting feature about this property is the 5.99 acres which has just been professionally leveled to create endless opportunities for outdoor fenced storage. This shop is new construction and has never had a tenant in it.