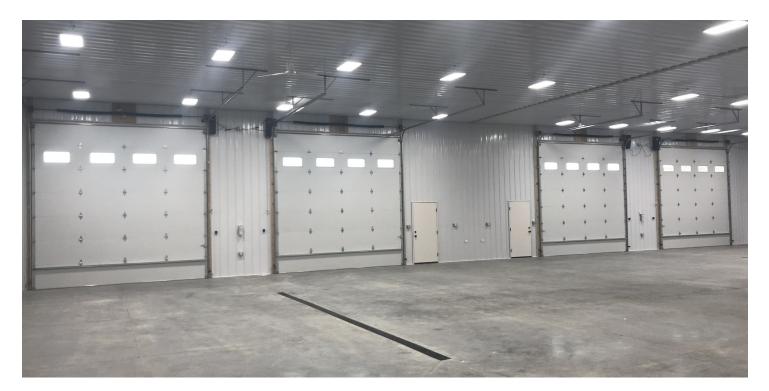

#### **PROPERTY OVERVIEW**

\*New Construction \*2 Bathrooms \*Landlord Open to Adding Office Space to Meet a Tenant's Needs \*4 qty 14 ft Overhead Doors \*Shop Heaters \*LED Lights \*5.99 Acres Has Been Professionally Leveled \*Property is Completely Fenced \*Tons of Yard Space for Semi or Heavy Equipment Storage